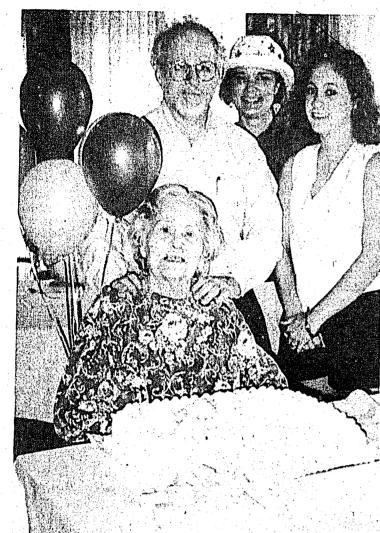

#### **Ethel Williams Celebrates** 88th Birthday In Houston

Ethyl Jones Williams, native of Santa Anna, just celebrated her 88th birthday at The Westbury retirement home in Houston, Texas. Mrs. Williams is involved with many activities in her new home but misses her many friends in Santa Anna. She is pictured at her party with nephew, David Strauss, his wife, Sandy and great-niece, Kristen Strauss. She wish to thank the many people who have stayed in touch by card and letter.