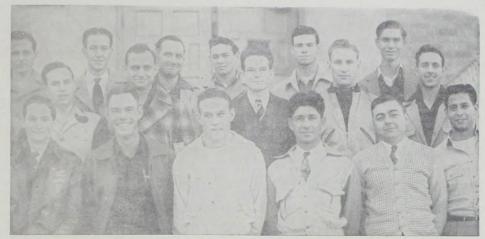

### THE SEWING SHOP

Mrs Donnell And Mrs. Yarbrough ext Door to Thomas Jew

> NOTICE **BRYANT'S TAXI**

Gl's In Agriculture Division . . .

nen are studying agriculture at Tech under the GI Bill of Rights. Left to right Center: Burnett, Turner, Montgomery, Winkler, Simpson. Rear: Turnbow, Cupp