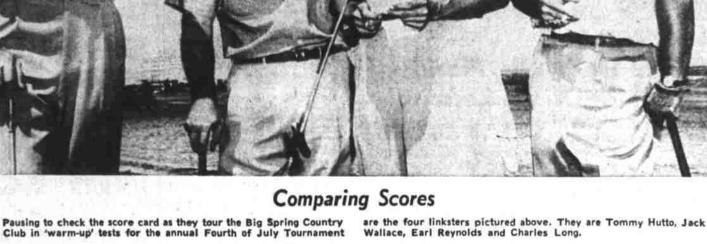

stop, was easily the fielding star of the night . . . He robbed Doe of a sure base hit in the fourth with a leaping catch of Huck's line drive and started a double play in the first on Floyd Martin's line smash . . . Manager Bob Martin of Big Spring used 13 players, including three first sackers, in quest of victory ... Art Herring hit late in the second with runners on first and third and almost caught Bob Martin out of position . . . However Bob got back in time to take the drive and throw the runner out at first . . . Pedro Osorio tried to make a shoe-string catch of Pete Simone's smash into center in the fifth and the ball got through him for three bases . . Simone was walked intentionally in the ninth, when Big Spring had the potential winning run in scoring position.

nder Hardy 2b



## Morgan, Underwood **Survive In Meet**

The defending champion, Jake Morgan, and the medalist, James Lee Underwood, moved into the semifinals of the annual Fourth of July Golf Tournament at the Big Spring Country Club Saturday. They were joined by the veteran J. R. Farmer, who was carried to the 20th hole before winning over ny Hutto, one up; and Champ Rainwate

Morgan, winner over Weldon Bryant Saturday by a margin of 2 and 1. meets Farmer this afternoon while Underwood opposes Rainwater. Underwood defeated Earl Reynolds in his first round match, 3 and 2; while Rainwater got hot on the

first four holes and went on to trim

Sam McComb, 2 and 1.

The championship round survivors tee off about 1:30 p.m. today

laps LONGHORN LOOP **Eaves** Joins

Sweetwater

day look by Roswell and then