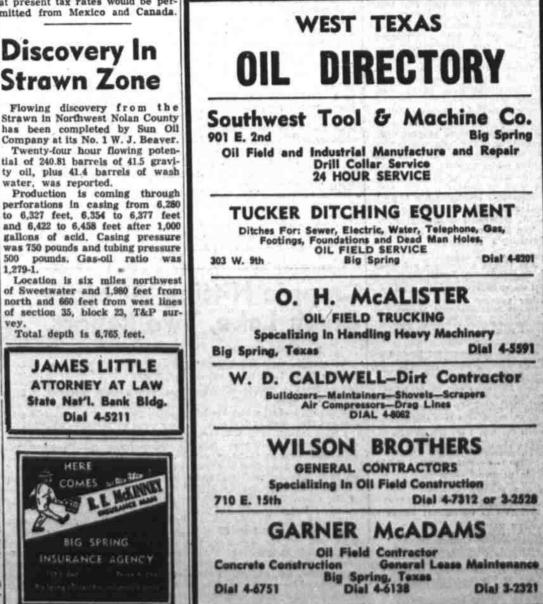

must say that in the past the wildcatter has been used as the 'front' for the big operator, just as the widow and the orphan have

the flow of foreign oils into this part of the observance of IPAA's Washington-Oregon-Idaho. Thew IPAA booklet also includes 25th anniversary. Acreage under lease to oll com- a map headed "Possible Future

panies as of last Jan. 1 totaled Oil Provinces of the United 315,568,250 or 27 per cent 'of the States." total land area of the 27 oil pro-

Only two areas-New England and Minnesota-Wisconsin-remain ducing states. Proven productive acreage to- blank.

taled 18,371,250, non-productive The map indicates, however, there may be future interest in Surprisingly, Texas is not the tidelands operations along the New

leader in proven acreage, its 3,- England coast,





Make This Great Holiday A Glorious One . . . It's Wonderful To LIVE In America, **Drive Safely and Enjoy Your** Freedom . . .



Sunday, July 4th We Will Be Closed Monday, July 5th

**Sterling Venture** 





Operator of Magnolia No. 1 Fos-

However 120 feet of heavily oil

BIG SPRING

Dial 4-5211

HERE

COMES

1,279-1.



## Zaharias Is **Open Champ**

#### By WILL GRIMSLEY

PEABODY, Mass., July 3 (AP)-The ever-astonishing Babe Zaharias, told 15 months ago she might never play again, climaxed one of the most stirring comebacks in sports today when she won her third Women's National Open golf championship by 12 strokes.

Front running all the way but tiring at the end of the final day's 36-hole grind, the tall, sinewy daughter of Texas finished with rounds of 73 and 75 for a total scor