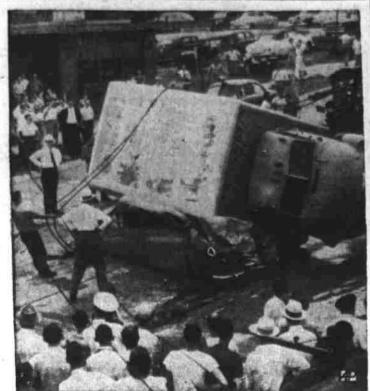

### IN BIG SPRING

As Called For By The Comptroller Of The Currency

MORE SHOWERS FORECAST **Rains Provide Added Misery** For Homeless On Rio Grande

LAREDO, July 3 (M-Rain today between Laredo and Nuevo Laredo 62 killed by the Rio Grande ram and more rain forecast during the Mexico, by Monday evening.

Nuevo Laredo was running out weekend piled misery on misery Another two-lane pontoon bridge for the people trying to straighten is expected to be ready in eight of gasoline and was seriously short working on a drilling rig 20 miles their lives after the Rio days. The International Bridge of drinking water. The people were northwest of Big Spring on Feb. Grande's most destructive flood. from the U. S. to Mexico was reported drinking from pools left 25. He was an employe of the Cur-

Thousands of persons on both aides of the Rio Grande still were Mass typhoid inoculations were the townspeople a gainst water the townspected write the tow without homes, with most of the homeless on the Mexican side. Mexican neighbor, Nuevo Laredo. The bridge at McAllen to Rey- injuries when he was struck by a

Wednesday after a long illness. He is survived by his wife, the former

> CUNNINGHAM & PHILIPS

Mr. Davis died in Houston

Tow. City officials said they will pross-cuts anyone with Fourth of July fireworks in their possession. This a city without water pressure. The river was almost stationary at nine feet here. A few days ago it was above 62 feet. Above Laredo at Eagle Pass, the river level was dropping slightly. The situation was till bad across the drought last year. The situation was still bad across the drought last year. The situation was still bad across the drought last year. The situation was still bad across the drought last year. The situation was still bad across the drought last year. The situation was still bad across the river at Nuevo Laredo. Mud was lying deep in business houses on the main street. The city was without water and gas, although power had been restored. Upstream at Eagle Pass; food

at Eagle Pass, the river level was dropping slightly. Below Laredo at the huge Fal-con dam, water was 115 feet deep at the dam. The reservoir contain-ed 2,061,000 acre feet of water-double the highest previous amount and near its total conser-vation capacity of 2,100,000 acre text the methods and conser-wation capacity of 2,100,000 acre text the task been restored. Upstream at Eagle Pass, food and clothing was waiting to be sent across the subsided Rio Grande to Piedras Negras, Mexico. At last count there were 38 known dead at Piedras Negras and 90 missing. That made a total of