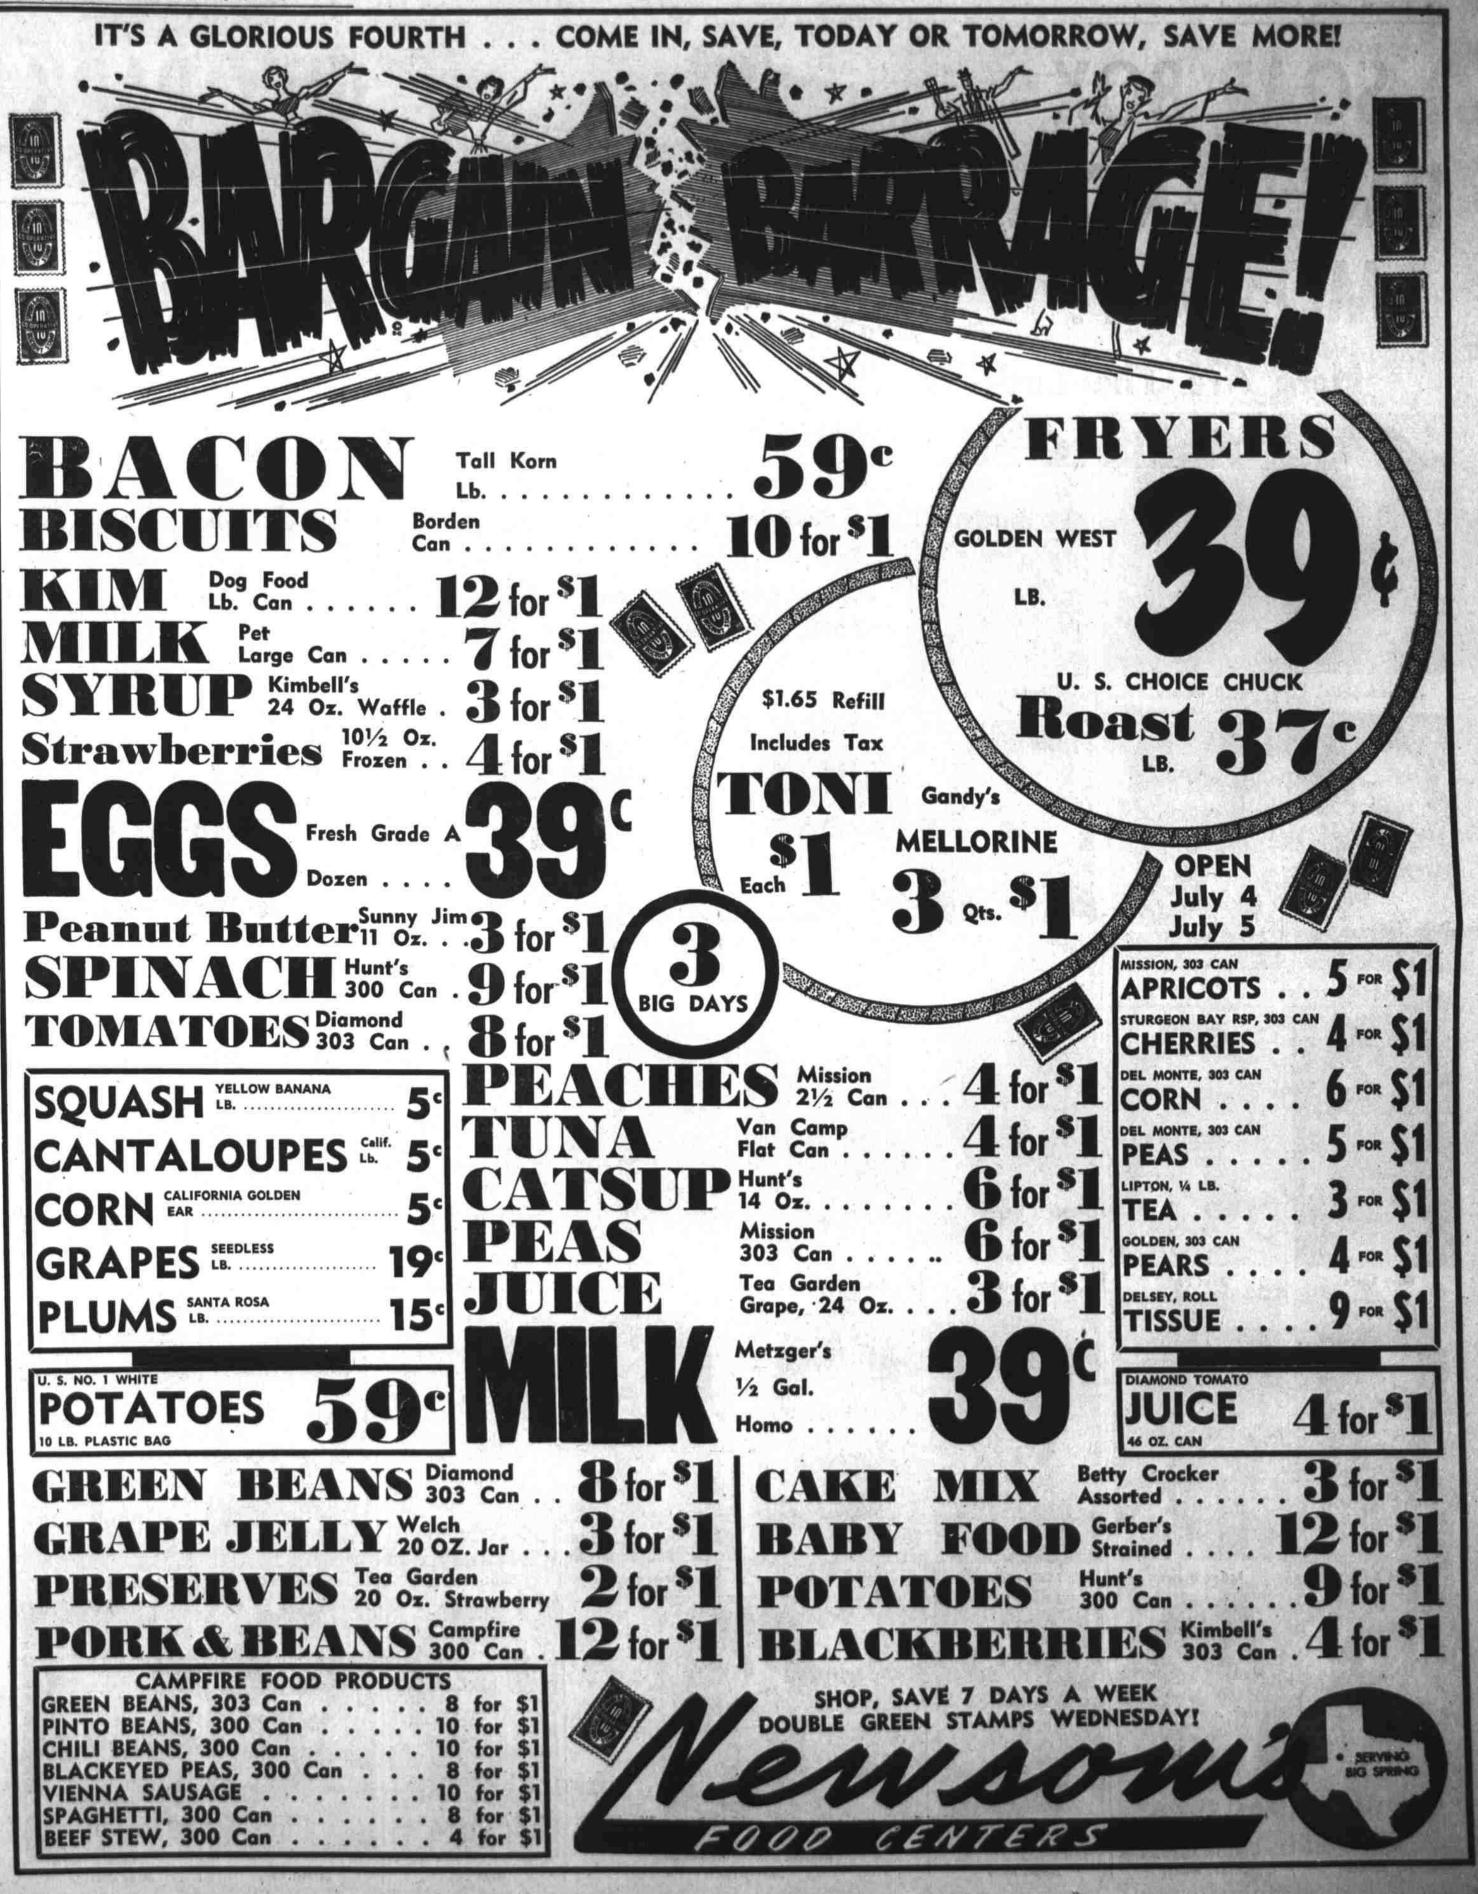

## **Big Crowd Expected To See** Soap Box Derby On Monday

The racers roll Monday-and one steering, etc. The inspection teams, -and they are of great variety in judges will pick the winners as of them will be carrying a boy were laboring faithfully to see that appearance-were "impounded" to they flash across the finish line. straight to Akron, Ohio, and a try every entrant has his racer in full remain in a locked enclosure until for the title as All American Soap conformity with the regulations. Cars were being examined on a Box Derby champion. man will be with the vehicles at special racing helmets for safety. Of course, he has to win in Big special lift provided by Shell Oil

night. Spring first, and he will have to Company, and lubricated with free beat out nearly 40 other young-sters who will be competing at the City Park Monday in the first event ledo scales. Two at a time, the lads will be lifted to a special starting ramp, and "triggered off" for the 600-When it was all over, the racers yard downhill run. A team of of its kind ever staged in Big

Spring. It's the greatest amateur racing event in the world-the Beauty Pageant, Fireworks free, and is expected to draw a great crowd. The trials get under way at 10 s.m., on a specially-marked course just west of the swimming pool. Winners will be determined by

tion in Big Spring will be climaxed skit, The fireworks display will follow Monday evening with the tradition-

heats will be run off during the display in City Park. At 2:30 Monday afternoon, the finals will start, and within a couple of hours after that, the local Miss Howard County this year, and show. champion should be known.

heat eliminations, and the first

reports indicate that the fireworks

members there they expect to get ican flag. The program will be opened at according to strict specifications as the Webb Air Force Base band, direct the traffic.

The drivers will be attired in Monday morning. A special watch- special T-shirts and will wear

They follow a marked course, which will be closed off to all spectators. The National Guard will supply volunteers to keep the crowd in bounds. A first aid crew, with nurses, will be on hand as a safe-

ty precaution, "Derby Day" will have some special features, too, The Webb Laredo Air Force Base Band, under direction of Sgt. Ingalls, will play a 30-minute concert beginning at 2 p.m. To precede the morning heats.

a special race will be run, with Llons Club President Roxie Dobbins competing against Oliver Coal beauty pageant and fireworks the presentation of contest winners. fer, head of the JayCees. And, to It will be held on the hill opposite A total of 52 girls will compete for the titles Miss Big Spring and can keep their seats and see the Base races against County Judge A total of 130 shells will be shot cially constructed racers.