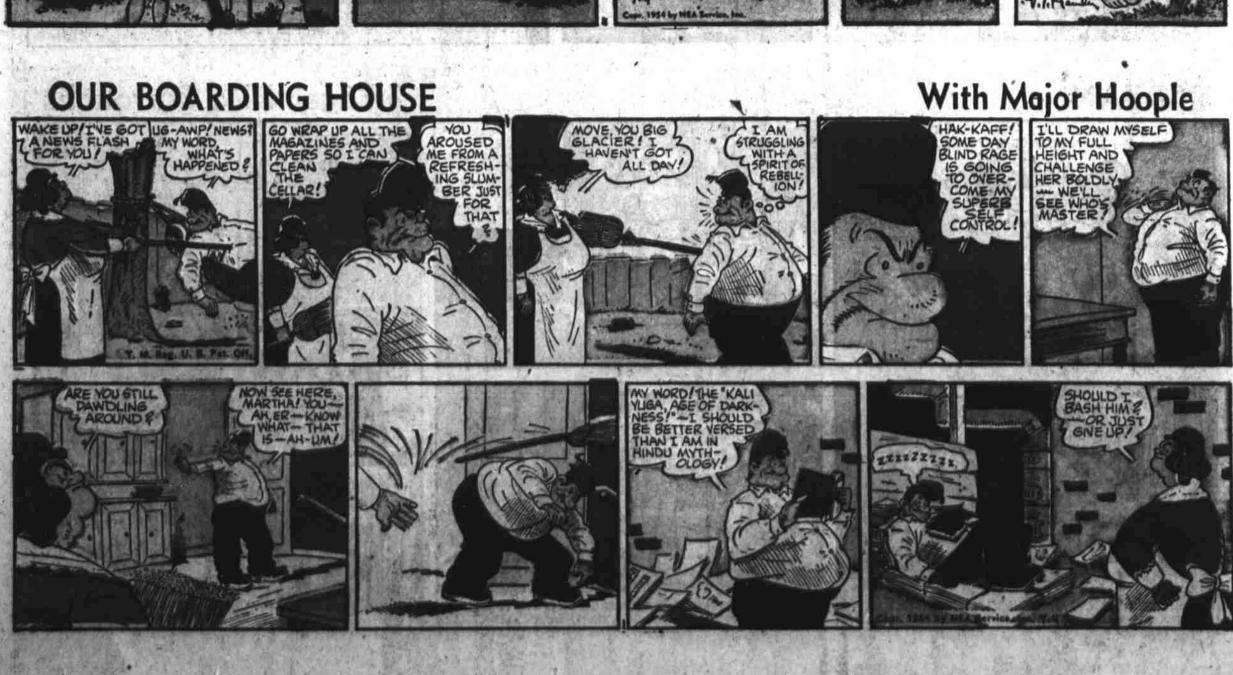

A & B 32-36.



CLINIC-HOSPITAL

Born to Mr. and Mrs. Alvia Spar-

1954 Canasta Club

Born to Mr. and Mrs. Raymond Alvarez, 610 N. W. 8th, a boy, Da-

vid, weighing 8 pounds, on June

26 at 1:10 a.m.





.

















"It's rather comforting at a time like this, Bessie, to know that statistics show women are better drivers than men."



"Is guilty of sabataging food program, comrade! . . . Tomatoes are only fraction as big as pictures in seed catalogue."



"... Just heard a dramatization of the Declaration of Independence ... The opinions expressed do not necessarily reflect the sponsors' views."



"It's simply breathtaking and awe-inspiring, Roscoel ... ma seem even more insignificant than you are! ... "

### **CASEY RUGGLES**



### TARZAN

### **Edgar Rice Burroughs**



11