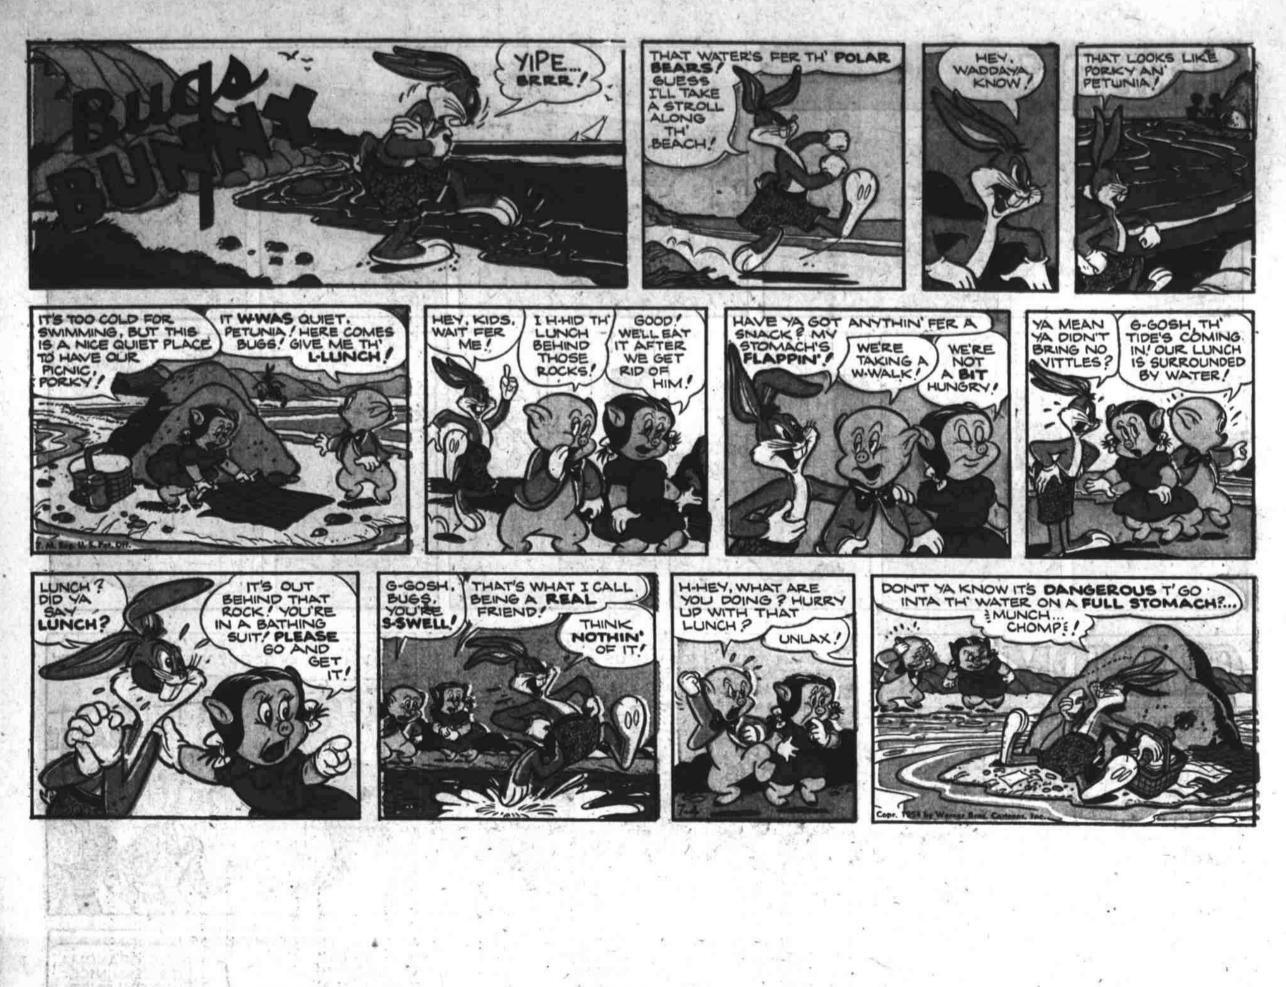

B 32-36.



CLINIC-HOSPITAL

Born to Mr. and Mrs. Alvia Spar-

1954 Canasta Club

Born to Mr. and Mrs. Raymond Alvarez, 610 N. W. 8th, a boy, Da-

vid, weighing 8 pounds, on June

26 at 1:10 a.m.





.

















"It's rather comforting at a time like this, Bessie, to know that statistics show women are better drivers than men."



"Is guilty of sabataging food program, comrade! . . . Tomatoes are only fraction as big as pictures in seed catalogue."



"... Just heard a dramatization of the Declaration of Independence ... The opinions expressed do not necessarily reflect the sponsors' views."



"It's simply breathtaking and awe-inspiring, Roscoel ... ma seem even more insignificant than you are! ... "

### **CASEY RUGGLES**



### TARZAN

### **Edgar Rice Burroughs**



11