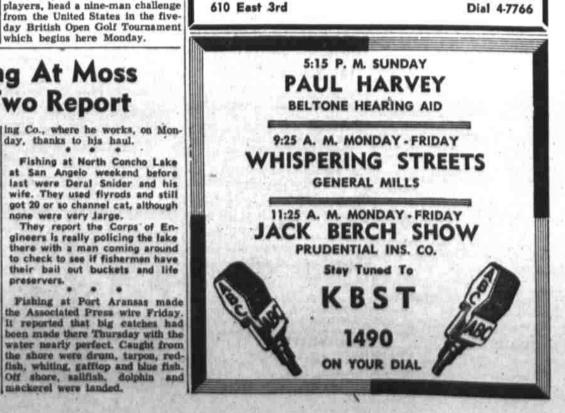

TODAY'S WEATHER-Scattered Showers **BIG SPRING DAILY HERALD** 

Dial 4-4331

THIRTY-TWO PAGES TODAY

ALL HERALD DEPARTMENTS

VOL. 27, NO. 23

AP WIRE SERVICE

BIG SPRING, TEXAS, SUNDAY, JULY 4, 1954

**McMorries To Leave** 