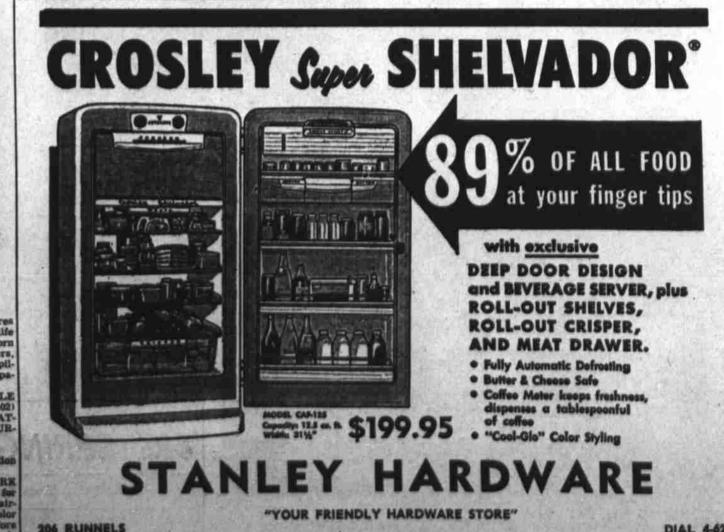

White.

up the merry crew. Take my ad-vice-don't ask any of them about their water-skiing ability! Wednesday will see Nancy Miller

off to a big town in California-Los Angeles. There she will visit relatives before touring Oregon and Utah. The western episode will last for about two weeks. Anne Rowe, Nancy Smith, and

Anne Rowe, Nancy Smith, and Nan Farquhar, were seen in Mid-land Tuesday afternoon. They claim they were shopping. Deep sea fishing is the main at-traction to Bill Bradley and his family who are vacationing in Corpus Christi now. The Bradleys plan to extend the trip over into Mexico before seturning home next week.

stylish mesh shoe anywhere (at this price) that compares to the famous John C. Roberts nylon mesh and calf oxford. Too, they're sizes 6 to 12 in A to D widths.





Come In Tuesday... See

These Fine Shoes At ....

From Encampment FORSAN — Members of the Roy-al Ambassedors who have re-turned from the encampment near Big Spring are George White, Leon Calley, Frank Tete Jr. and Loy Dean Pike. The Rev. J. M. Stag-ner accompanied the boys.

Mr. and Mrs. T. R. Camp were in Killeen recently visiting a daugh-ter, Mrs. Dub Day. Their daugh-ter, Linda, returned home with them.

them. Mr. and Mrs. Bob Wash are vis-iting in Falfurriss. Mr. and Mrs. L. W. Boothe and Lana Ray have returned home from a visit in Brady. Mr. and Mrs. O. W. Scudday have as their guests, Mr. and Mrs. Har-ry Holt and family from Mons-hans.

hans. Connie Soudday, a student in Tech, is visiting her grandmoth-er. Mrs. Pearl Scudday and other relatives.

Mary Jane Club

Transfer Designs

4