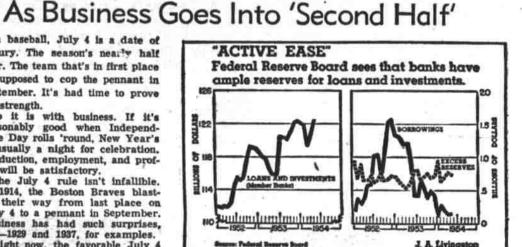

### **Construction Boom Shores Up Economy**

NEW YORK, July 3 Un-The na- ness conditions generally will be tion's business for the past six steady or even better for the balance of the year. months was shored up by an

nd quarter.

amazing construction boom de-The grass roots survey, including key observers throughout the nation, gave this general picture: 1. Business was off almost every-where compared with the rip-roar-GUATEMALA, July 3 UB-A fir- spite drop-offs in manufacturing, ing squad today shot to death a farm income and other lines. Communist who sat as a judge in Textiles, farm equipment and the Red-backed Guatemalan gov- auto sales also lagged behind. ing first half of '53 although a few ernment of ousted President Ja- An Associated Press coast-tocities reported things were equal coast survey showed, however, or better, that the much-discussed 1954 re- 2. Busing

2. Businessmen in general felt the next six months would be sta-ble; in many areas they looked for a slight pick-up; in a few cession was a pretty spotty affair. yer Romulo Reyes Flores in the Some businesses did quite well prison yard was one of the first compared with their showing in acts of Guatemala's new anti- 1953 when the American economy places they were uncertain. 3. Unemployment was considersoared to an all-time record. The feeling today was that busiably worse than it was in 1953's