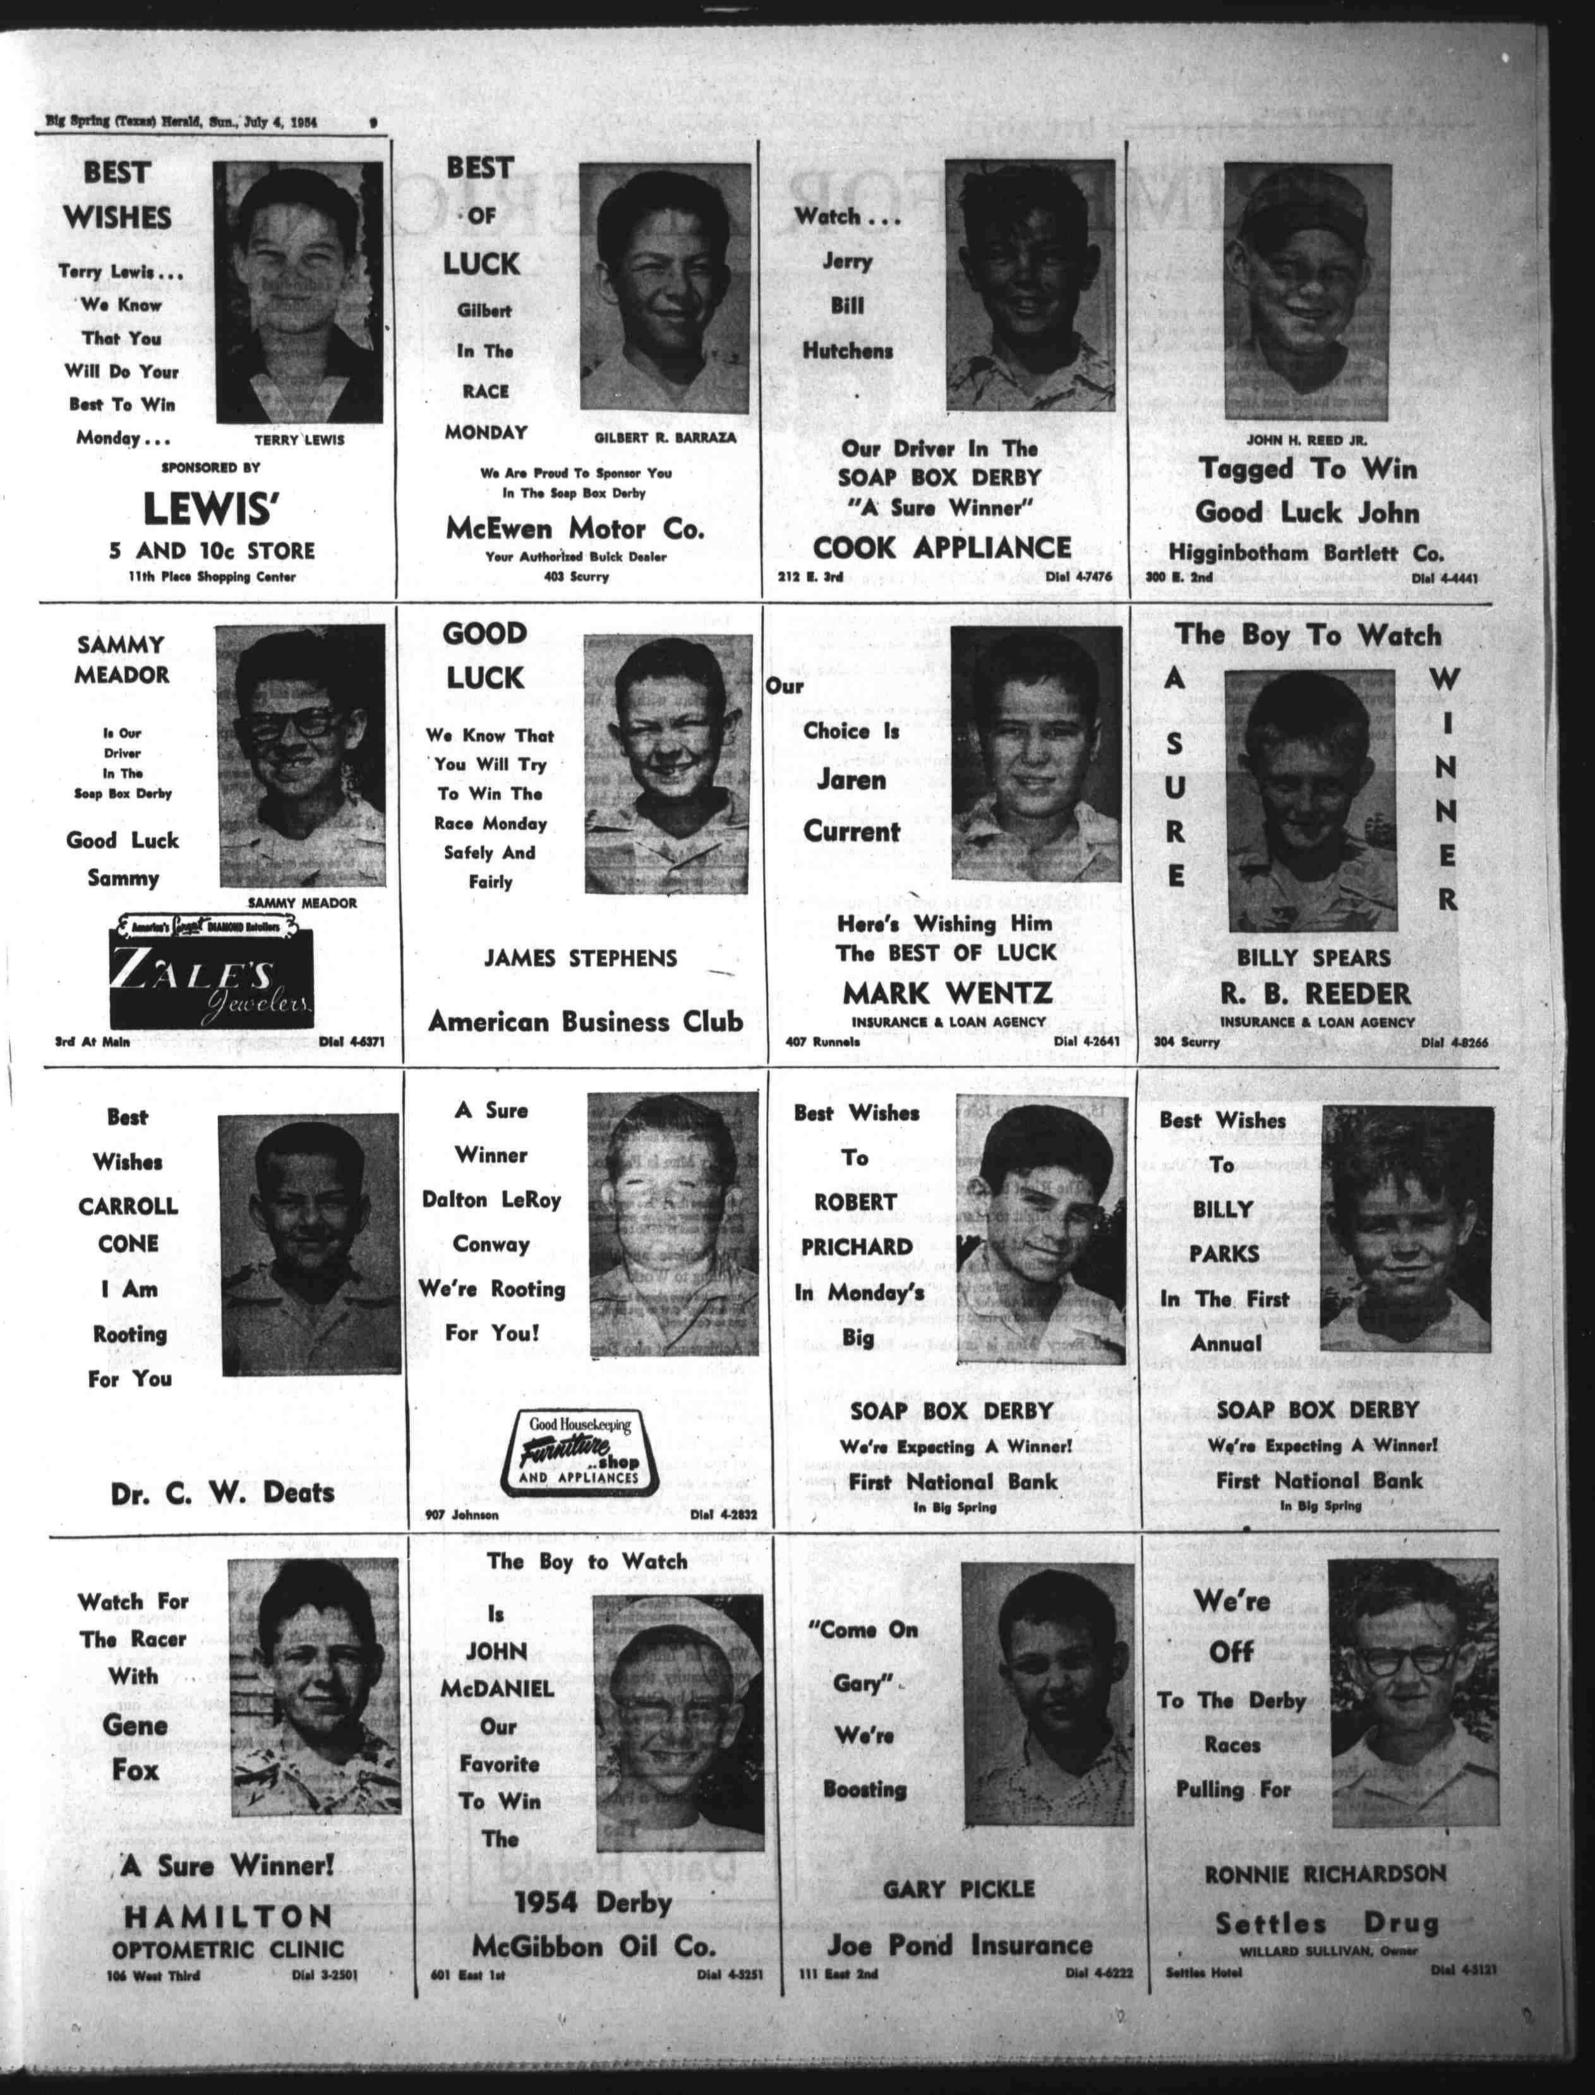

### Soap Box Derby Preview

The activity and color that will be the first annual Big Spring Soap Box Derby Monday was evident in City Park Saturday as entrants in the big race showed up for final inspection of their cars. Members of the Lions Club, one of the sponsors, also were on hand-to check

the cars and assist the drivers with final adjustments and lubrication. Following the inspections, the cars were impounded and will be kept under guard until race time Monday.

## **Big Crowd Expected To See** Soap Box Derby On Monday

The racers roll Monday-and one steering, etc. The inspection teams, -and they are of great variety in judges will pick the winners as of them will be carrying a boy were laboring faithfully to see that appearance-were "impounded" to they flash across the finish line. straight to Akron, Ohio, and a try every entrant has his racer in full remain in a locked enclosure until for the title as All American Soap conformity with the regulations. Cars were being examined on a Box Derby champion. man will be with the vehicles at special racing helmets for safety. Of course, he has to win in Big special lift provided by Shell Oil