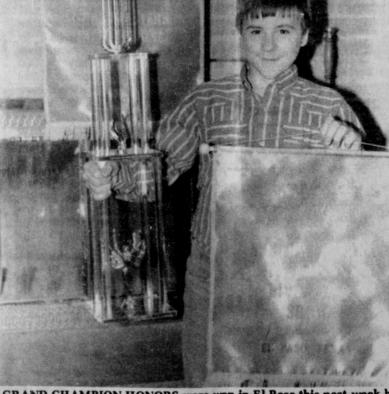

All post offices in Hansford county do not offer Saturday win-

GRAND CHAMPION HONORS were won in El Paso this past week by Spearman 4-H'er Brandon Close. The Spearman youth collected \$14,000 for his efforts at the youth stock show and sale.