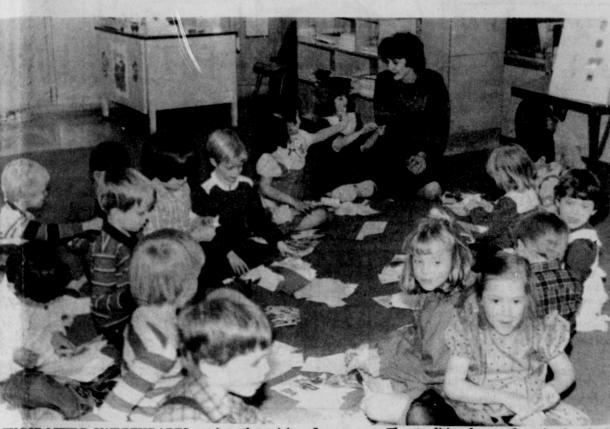

THOSE LITTLE SWEETHEARTS got into the spirit of Valentine's Day early as Jan Howard's kindergar-ten class held their party Friday morning in

Spearman. The traditional sweetheart's day had flower shops and candy stores hopping for today's [Sunday] observance.