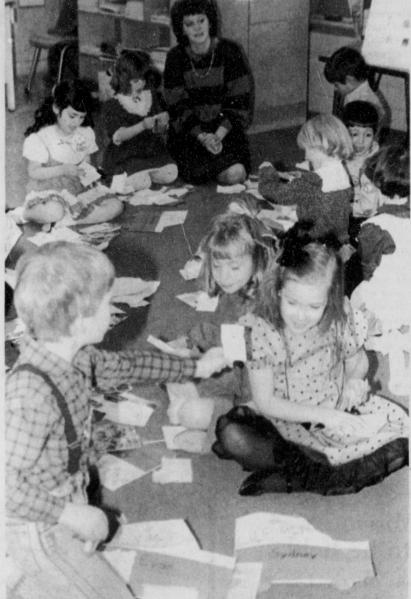

THOSE LITTLE SWEETHEARTS got into the spirit of Valentine's Day early as Jan Howard's kindergar-ten class held their party Friday morning in

Spearman. The traditional sweetheart's day had flower shops and candy stores hopping for today's [Sunday] observance.