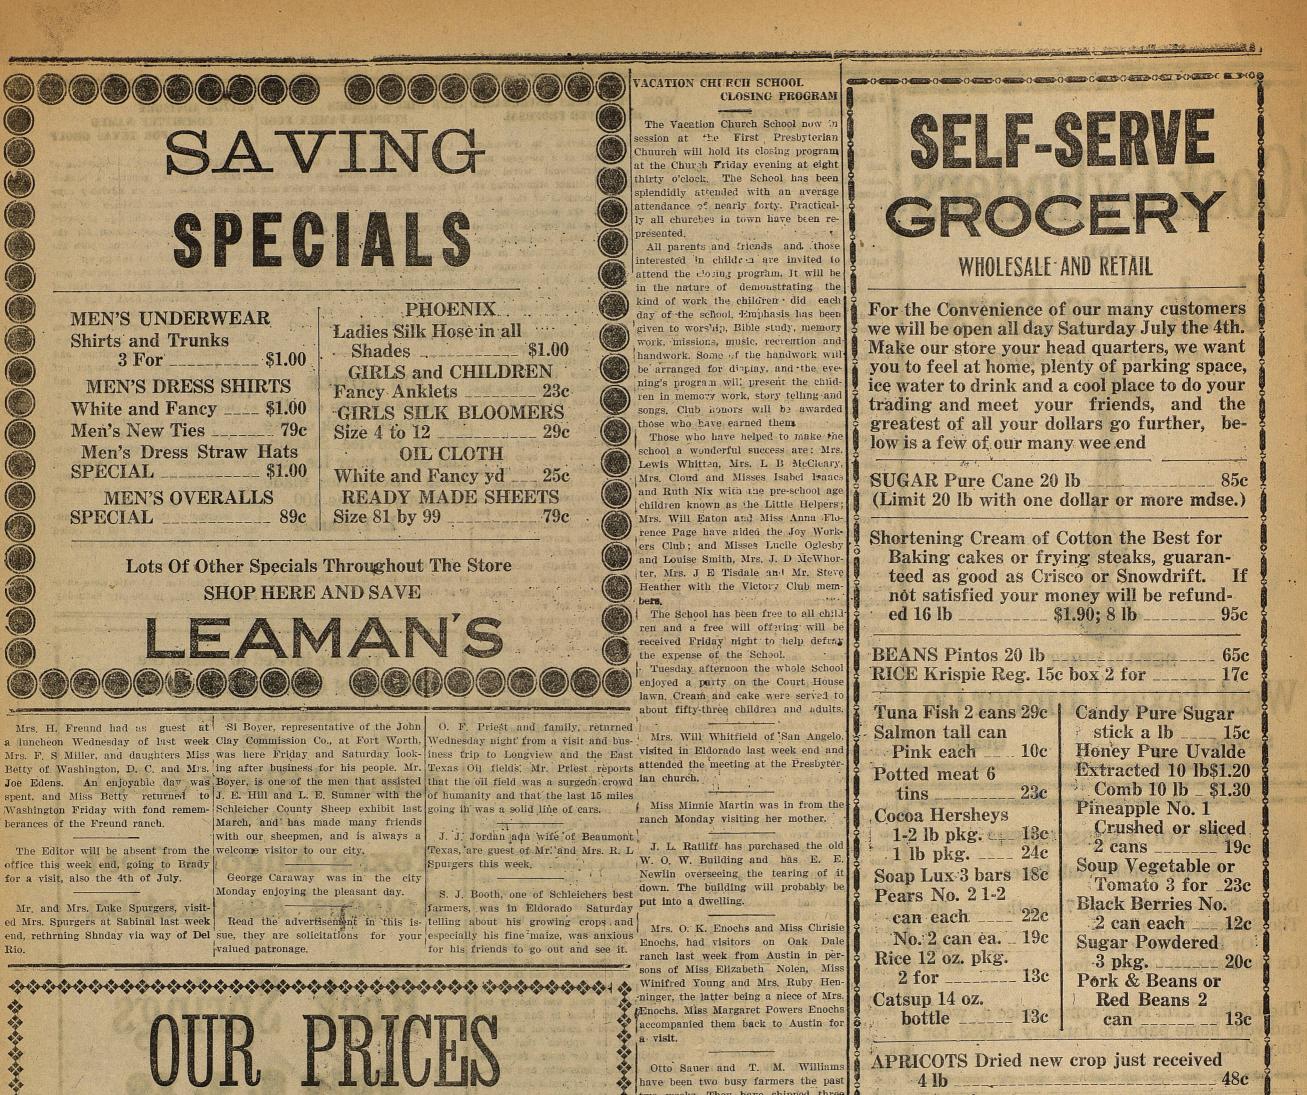

is taking them to the Don McCormick anch west of Eldorado. Just couldn't stay away is all that Ben could say,

We understand that Harris Rounds

E. W. Maddox was in from Station

Mr. and Mrs. T. W. Johnson left Christoval on July 29-30 and 31. This Sunday for Chicago, to visit their dau- is the occasion of the year f or the by a college, but by Euclid Avenue hope that the miscreant would sneeze until another day. Mr. Nicks has ad Miss Louise Williams, who has been ghter Mrs. W. B. Turpenling. They boys of Gray, and they will enjoy be-

> other daughter. Tom's friends have warned him of the lurking demands around Chicago, and that they had no week from their ranch near Ft. Stock-



The Old Soldiers of the Confederacy, will hold their annual reunion at

Mr. and Mrs. A. L Stewardson and





| Friday & Saturday Specials                                                         |