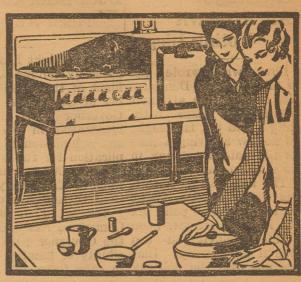

## FOODS TASTE BETTER ...

When They're Cooked Electrically

It is common knowledge that foods cooked in their own juices are far more tasty and more healthful than when flavors and vital food elements are boiled away as in old-fashioned cooking methods. Obviously, then, wouldn't it be wise to investigate a modern method of cookery that offers full-flavored, healthful meals-and that makes possible substantial savings every month in the year!

Then call in at our Merchandise Showroom and ask one of our trained representatives to tell you the vital story of modern Electric Cookery. He will show you how an Electric Range will save money for you . . . how it will produce finer, more attractive and more healthful meals . . . how it will give you new leisure every day . . . how it will end hours of hard kitchen slavery. He will explain these important Electric Cookery advantages-and produce actual figures that will show you what one of these modern Electrical Servants will mean to you!

Now Is the Time to Buy .

Call us for an individual investigation of your use of electric the cost of cooking by electricity in your home. You may be surprised to know that here are many cases where electric cookery actually decreases the total of electric and

Prices never were lower . . . the need for economy, health and leisure never greater. You deserve the immense benefits of modern Electric Cookery without delay—so why not make your investigation now . . . TODAY?

We have General Electric Hotpoint Ranges to fit every need and every pocketbook. And the terms can be arranged to fit the most modest budget. Take advantage of this SPECIAL OF-FER. . . It has been made in order to give you the invaluable aid of a modern Electric Range

# West Texas Utilities Company

cessful that he is already looking on me as poor relation."

Edgar Spencer: I suppose you play golf? Bill Mund: "No. that I play it. But I am still working at it.

(Cruelty to a hammer): Ervin Mund who has been suffering from a badly infected hand for several days is much improved this week. He mashed his finger with a hammer, which grew worse.