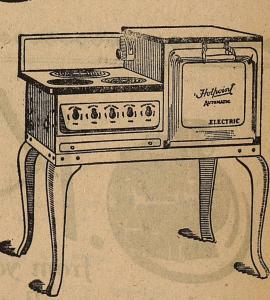

It's Nothing But Natural

Home-makers Select

"HOTPOINT

The All-White Hotpoint-Priced at \$132.50

BECAUSE the Hotpoint frees them from hundreds of tied-to-the-kitchen hours, it gives them an opportunity to enjoy the countless pleasures of life instead of spending so much of their time in the kitchen these "hot" summer days.

-This Electric Maid cooks foods better without tedious hours of watching . . . one can prepare their meal, place it in the oven and set the automatic time and temperature controls, then forget it . . . Everything will be cooked RIGHT the first time and every time!

-Cooking electrically on the Hotpoint is cleaner . . . easier . . . more convenient . . . quicker and more convenient . . . cooler and more YOUR cooking hours more pleas-

-At your first opportunity come in and see the new Hotpoint . . . You'll be certain to like it. A wonderful Steam Pressure Cooker is included with each model priced from \$132.50 up.