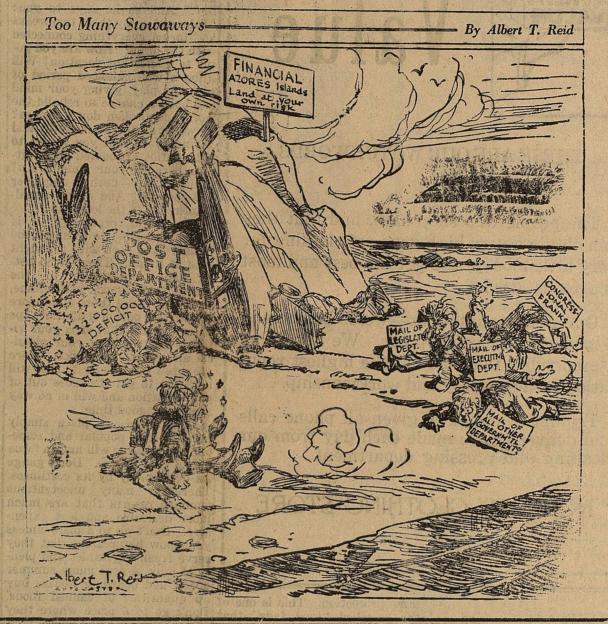

# Noted Bandit, Horse and Saddle

Exact reproduction of Pancho Villa, Notorious Mexican Bandit and Rebel Leader and his famous horse. This norse is a masterpiece-conceded perfect-and the greatest piece of Taxidermy of its kind in the United States.