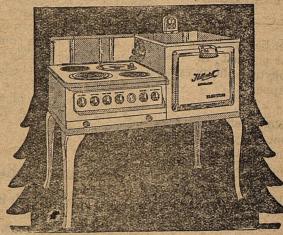

THE entire family will benefit from this marvelous Christmas gift

Mother receives this year.

For, with the Hotpoint Electric Range she will eliminate hours of kitchen drudgery. She will have more time for rest and recreation—more time to spend with her family and friends. Don't let another year go by without presenting her with this "gift" of gifts.

Mother will be so happy when she receives this wonderful Electric Maid. It is finished in white porcolain enamel and is equipped with Hotpoint Automatic Heat Control and Thermometer, the new Hi-Speed Calrod Unit, Thrift Cooker and patented smokeless broiler pan. It is the fastest, most economical electric range in the world . . . and as a gift, the most wonderful of all for Mother!