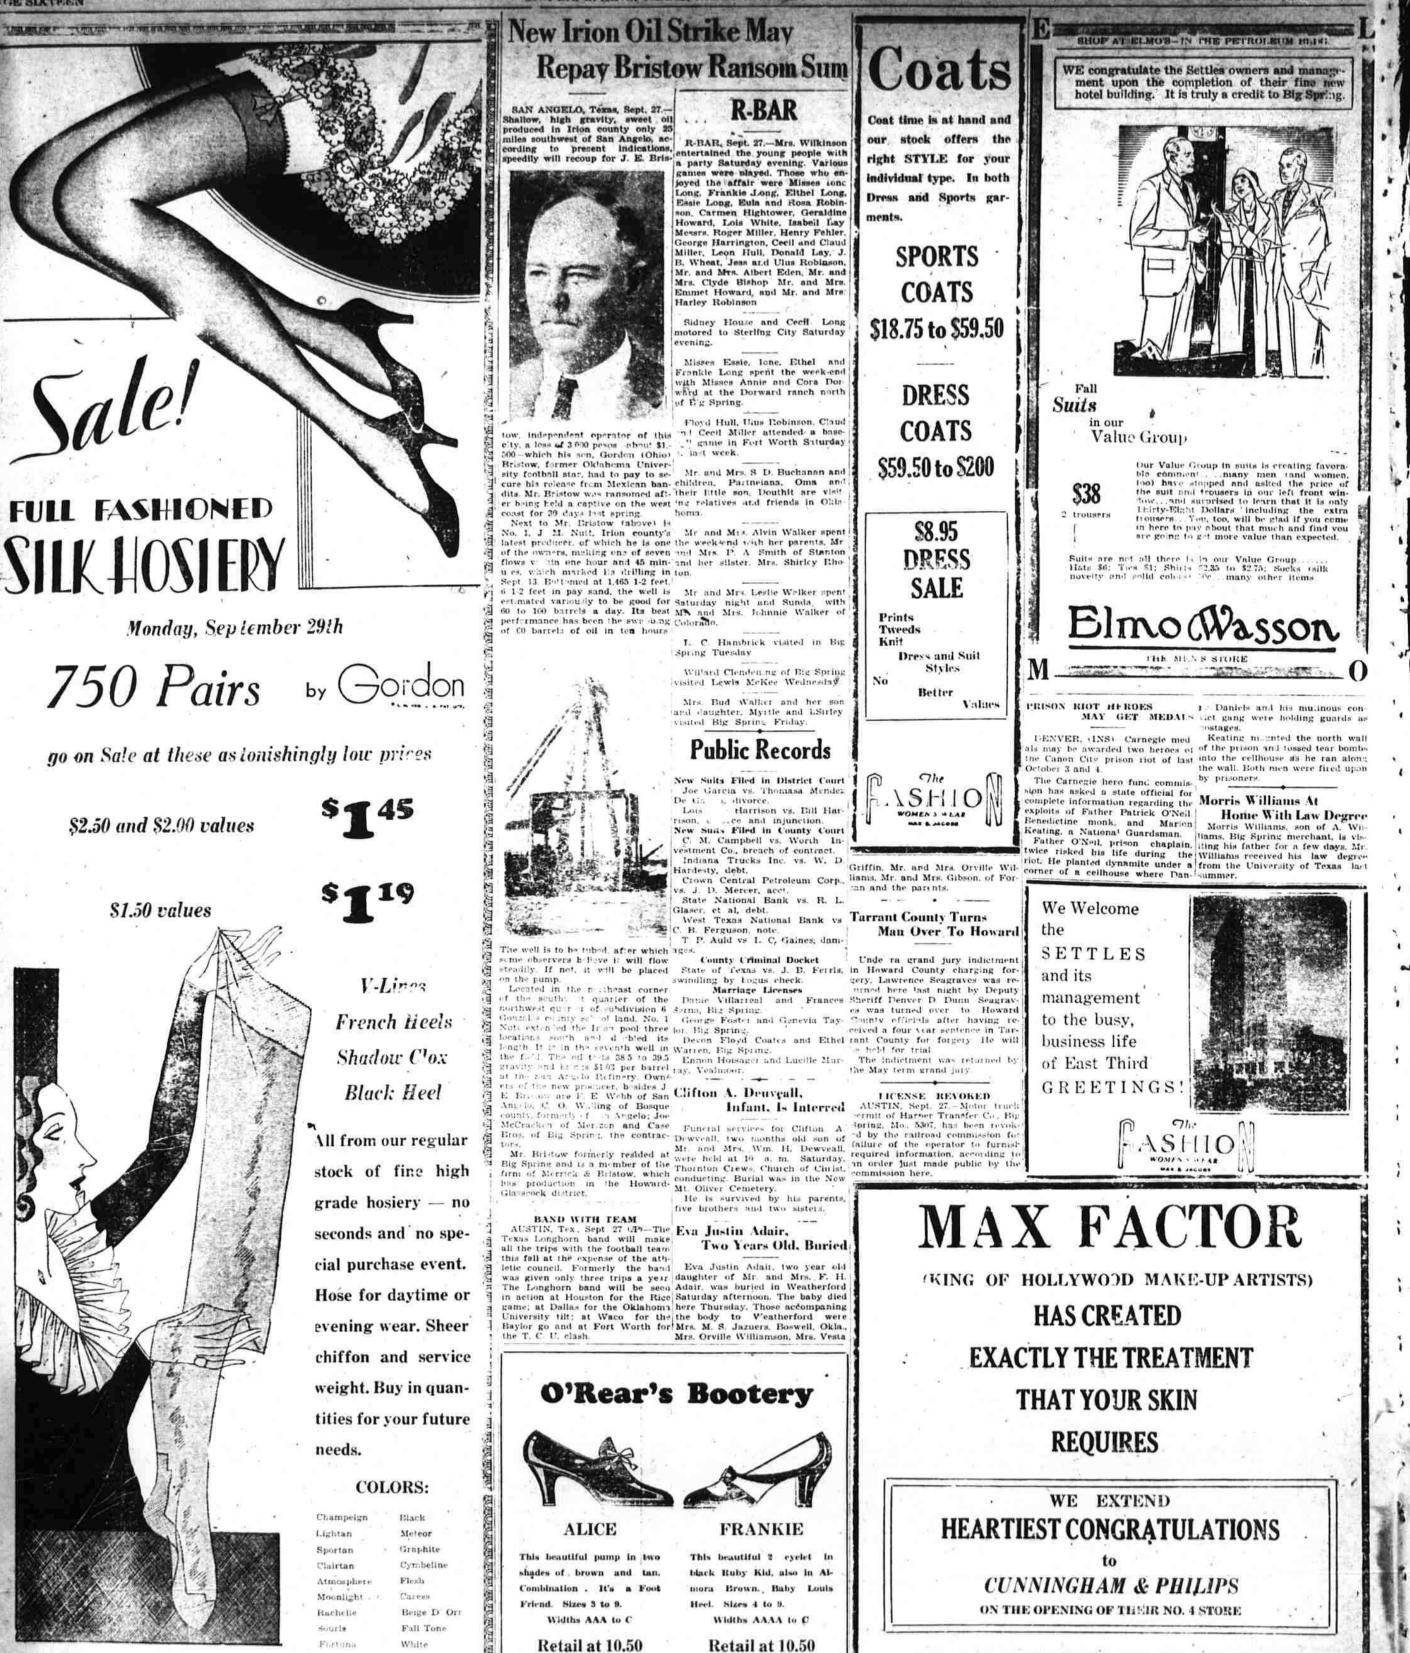

Above is seen the crew from which Coaches Eill Streams and George Brown draw their strength this year. Forty-four aspirants are still plugging away each afternoon as the time draws near to meeting the tornadoes of the district storm. Reading from left to right, top row-Coach Brown, Reed, Sanders, Hopper, Hutto, Johnson, Pardue, Maxwell, F. Coburn, Gray, Brook, C. Coburn, Thompson, Creighton, Coach Stevens; second row, Vines, Yates, Yates, Yates, Gover, F. Orr, Atkins, Hidreth, Wood, Denton, Morris, Martin, Savage, Collins; Third row, Flowers, Richborough, Coots, Neel, Yater, Mims, Rogers, Kidwell, Stanfli, Schwartzenbach, Phillips, Piekle, Smith, Patterson, Fourth row, Hammock, Conway