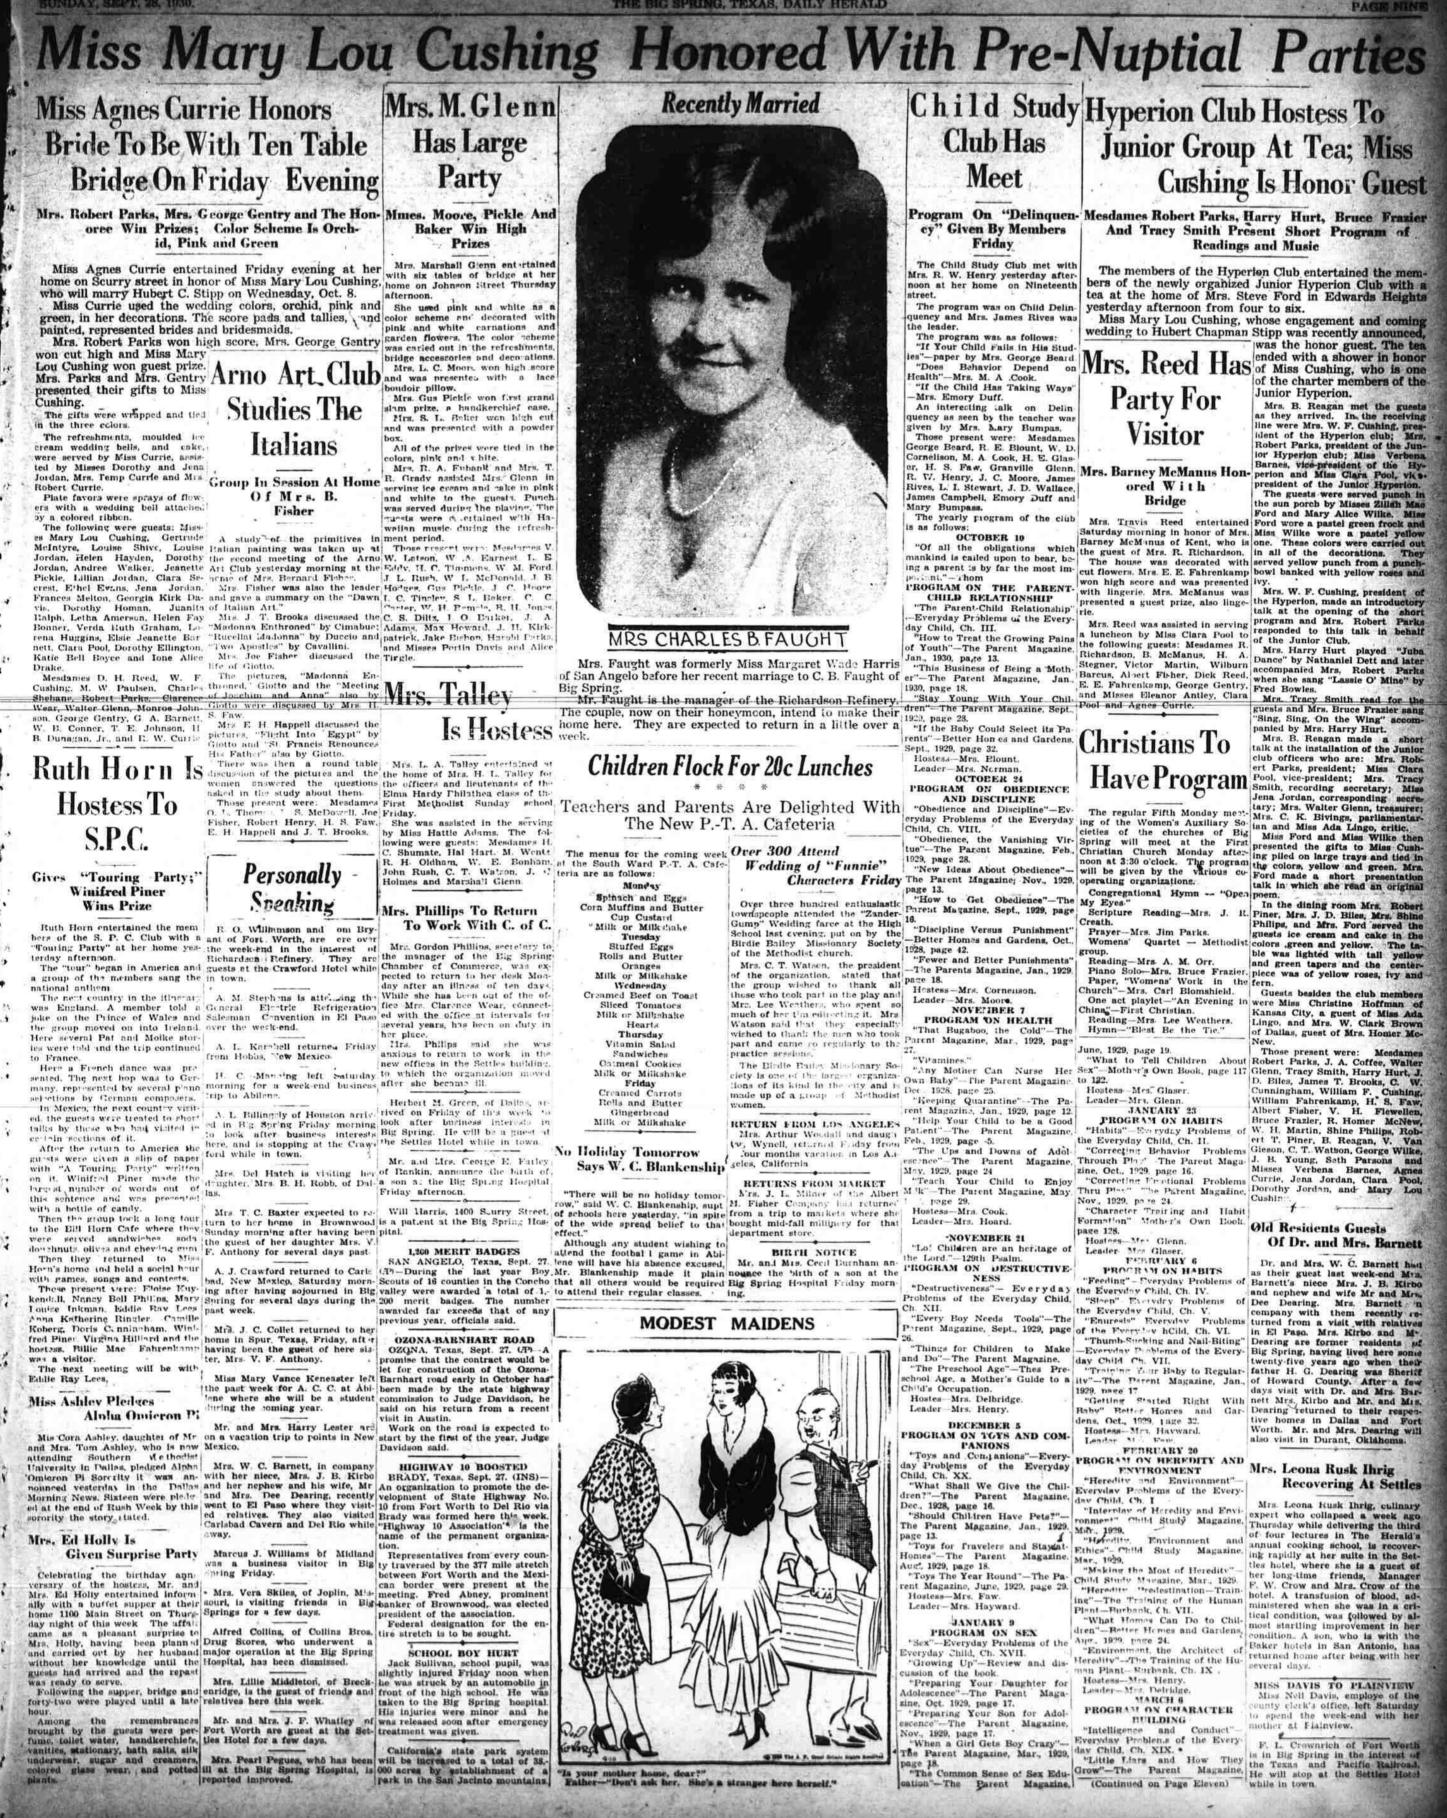

CHRISTIAN SCIENCE Christian Science services are read at 11 a.m. every Sunday in the City Federation building. Fourth and Scurry. The soliden text was from John ball Churches of the City Federation building. Fourth and Scurry. The soliden text was from John ball churches of the city Federation building. Fourth and Scurry. The soliden text was from John ball churches of the city Federation building. Fourth and Scurry. The soliden text was from John ball churches of the city Federation building. Fourth and Scurry. The soliden text was from John ball churches of the city Federation building. Fourth and Scurry. The soliden text was from John ball churches of the them, saying. I am the light of