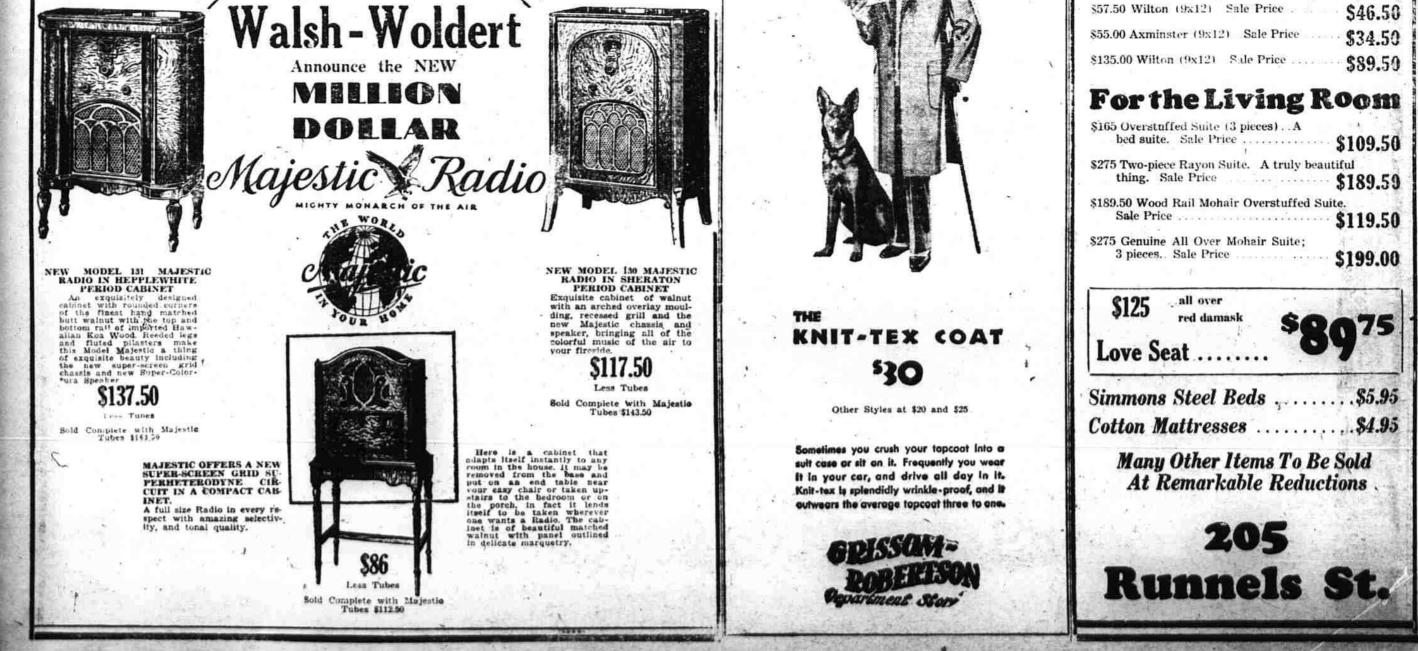

CHRISTIAN SCIENCE Christian Science services are read at 11 a.m. every Sunday in the City Federation building. Fourth and Scurry. The soliden text was from John ball Churches of the City Federation building. Fourth and Scurry. The soliden text was from John ball churches of the city Federation building. Fourth and Scurry. The soliden text was from John ball churches of the city Federation building. Fourth and Scurry. The soliden text was from John ball churches of the city Federation building. Fourth and Scurry. The soliden text was from John ball churches of the city Federation building. Fourth and Scurry. The soliden text was from John ball churches of the them, saying. I am the light of

 Intermediate C. E. 6:45 p. m. Toung People's C. E. 6:45 p. m. Evening Worship, 7:30 p. m. Ser-mon