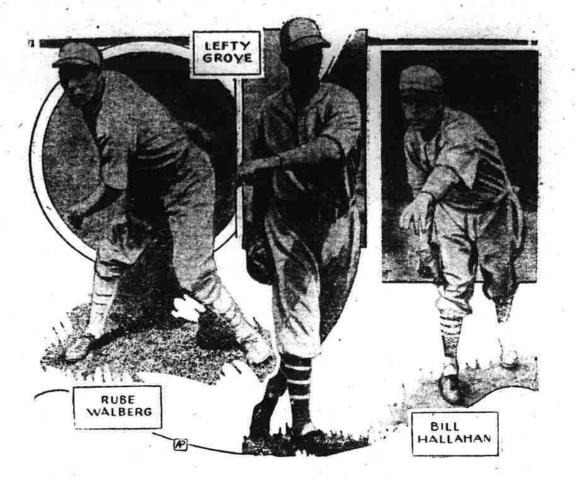

Mack will not discuss his probable starting pitcher, but he made a significant remark today when it was suggested to him he migh have to lcan on two arms to win the championahip again-the left of Mose Grove and the right of George Earnshaw.

We have other pitchers, and good pitchers in my opinion," he maid, "I wish we had one more dependable pitcher, but I guess we can get along with what we have." The A's, with the reputation of possessing a collection of sluggers, probably will have not more than four .300 hitters in the series lineup. These are Simmons, Cochrane