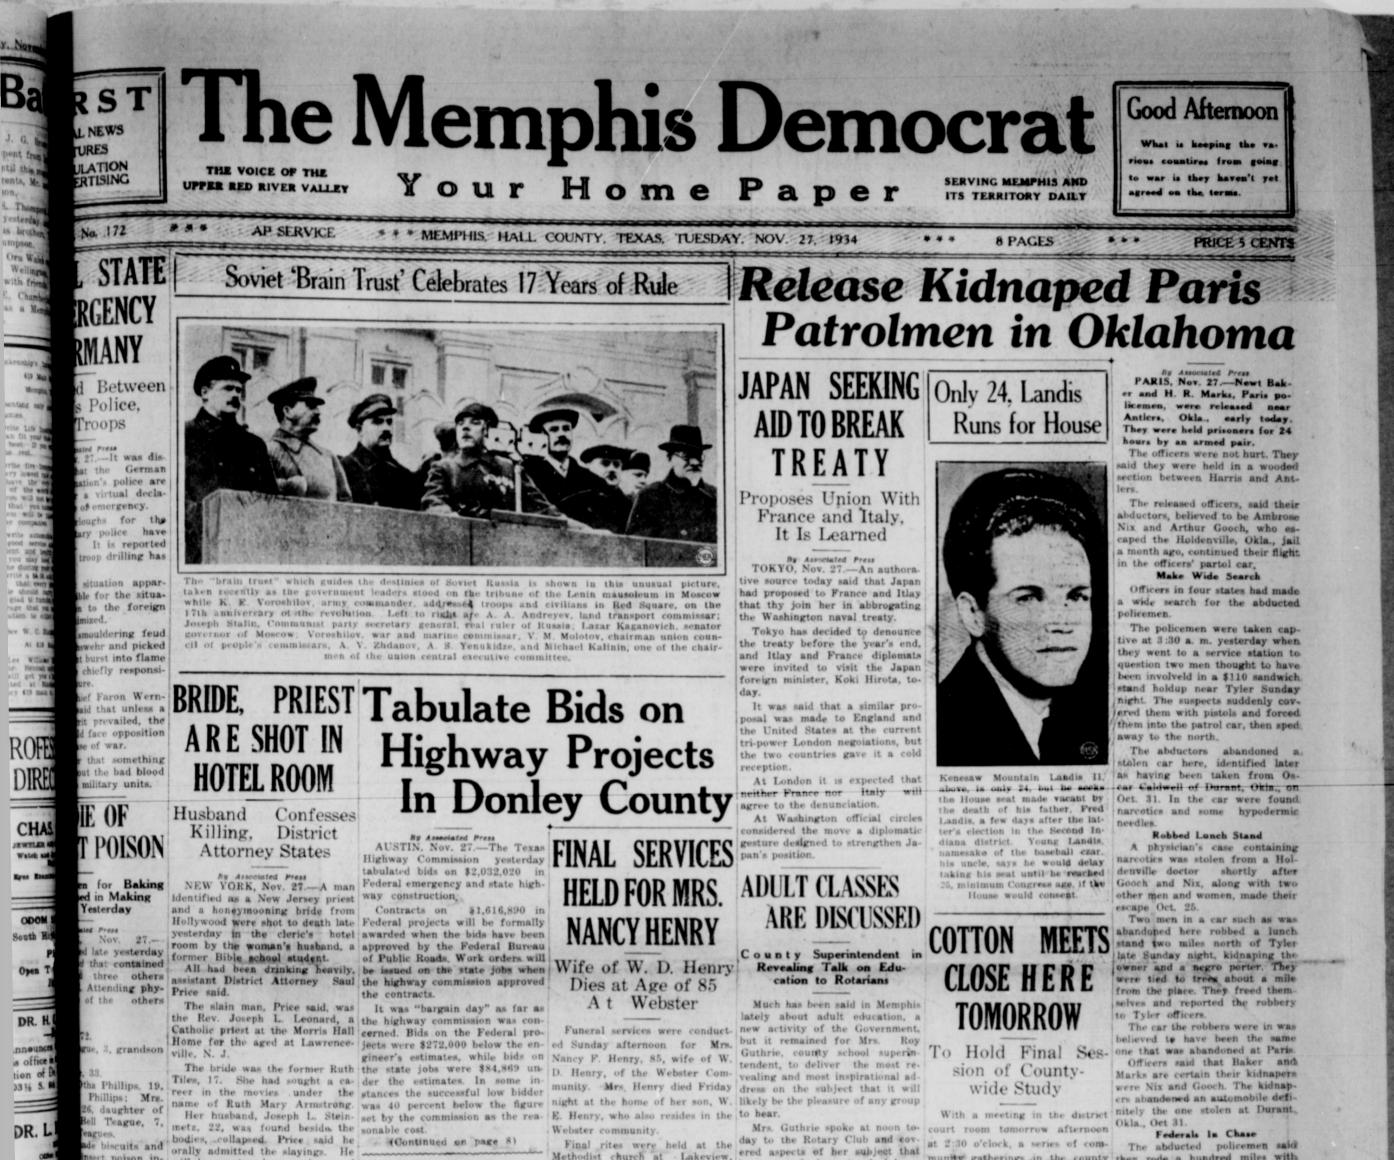

poison inwill be arraigned on a charge of The insect homicide. been used to

The district attorney's aide said plants, had Steinmetz told him:

baking powder "The priest asked my wife down to his room to hear a conoccurred at fession . . . I followed them .... Cash, a small my mind was in a whirl . th of Green. shot them."

moved there Steinmetz met Miss Armstrong on the West Coast while he was Page 8) (Continued on Page 8)

# **Snow Covers** of **Panhandle**

ger region a hard wind and falling Corbin said. Noted speakers snow covered temperature with snow was report- have been secured for the meet-

ay's

hac:

27 5

lan

acific Dcean

inter

tunnel

is show

inches and was A norther lashed Wichita Falls gathering ever held in Texas, and warmer. and the Bor- and the temperature dropped.