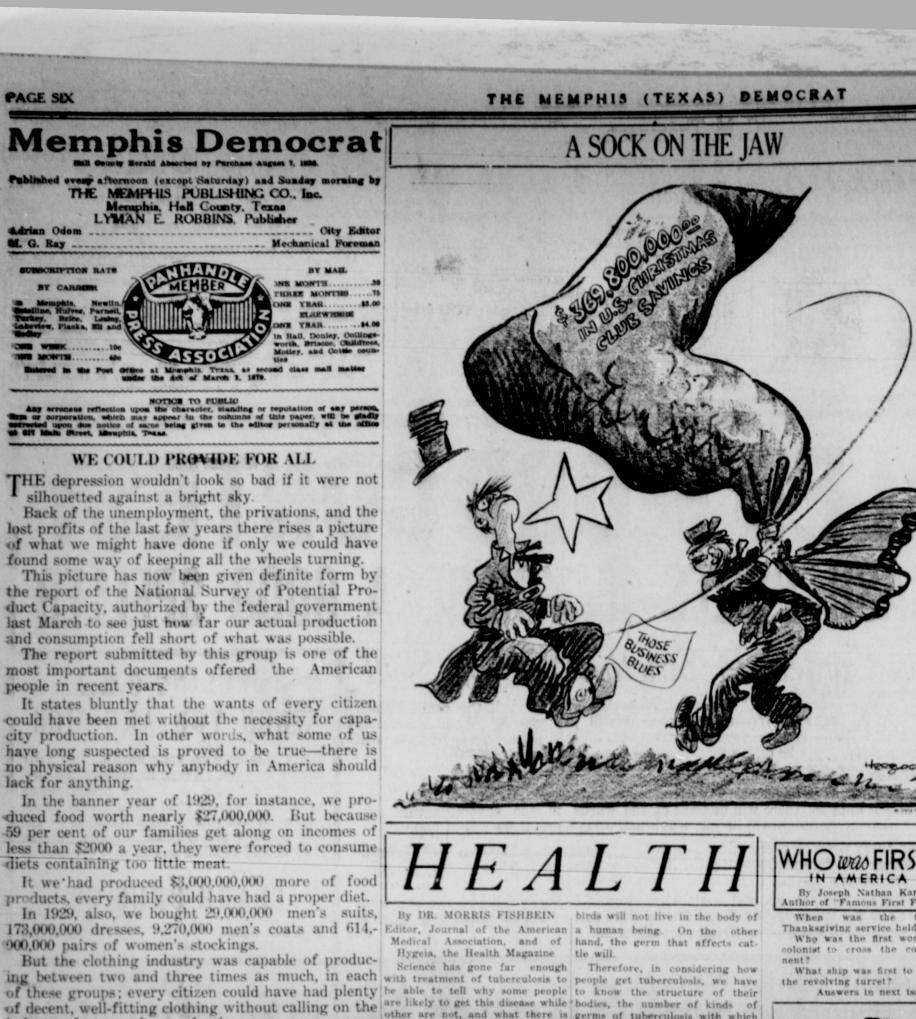

poison inwill be arraigned on a charge of The insect homicide. been used to

The district attorney's aide said plants, had Steinmetz told him:

baking powder "The priest asked my wife down to his room to hear a conoccurred at fession . . . I followed them .... Cash, a small my mind was in a whirl . th of Green. shot them."