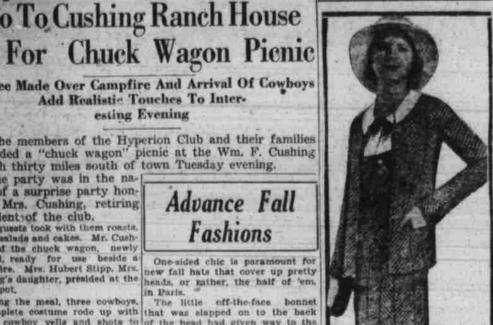

# Women's, Society and Club News Hyperion Members, Families Go To Cushing Ranch House

Coffee Made Over Campfire And Arrival Of Cowboys Add Realistic Touches To Interesting Evening

The members of the Hyperion Club and their families attended a "chuck wagon" picnic at the Wm. F. Cushing Ranch thirty miles south of town Tuesday evening.

chiffon and service weight.

-Cute styles

-Fast colors

-All sizes

WASH FROCKS

els nanging over

in front,

The party was in the nature of a surprise party hon-oring Mrs. Cushing, retiring president of the club.

president of the club.

The guests took with them roasts, beans, salads and cakes. Mr. Cushing had the chuck wagon, newly painted, ready for use beside a camp fire. Mrs. Hubert Stipp, Mrs. Cushing's daughter, presided at the contract of the face bonnet in Paris.

# Sweet Simplicity

chuck wagon style, the guests spent of her head entirely exposed. One of the most attractive of the the evening in conversation and in necessitating, by the way, most new jacket frocks for the fall is shown above. It has what might mmaculate hair-dressing. shown above. It has what might Madame Lucien Lelong is wear- be called the perfect ingenue neck-The guests of the evening in adding a one-sided hat in ribbed sure line, demure, girlish, and with just strion to Mr. and Mrs. Cushing ah silk trimmed with a band of the tricklest air of sweet simplicity. were Mr. and Mrs. R. Homer Mo white gros grain ribbon which The cut little black tie matching New, Mrs. J. D. Biles, Mr. and Mrs. begins in an appliqued tab at the with the dark tone of the belt set H. S. Faw, Mrs. Brüce Frazier, center-front and passes round the off the costume delightfully. This Mrs. J. T. Frazier, Mr. and Mrs. right side to the center-back frock is in woolnaire spiral crope. Shine Philips, Mr. and Mrs. B. where it ends. made of rayon and wool, so popuwhere it ends. made of rayon and wool, so popu-Florence Waiton, the American lar now for travel, street and