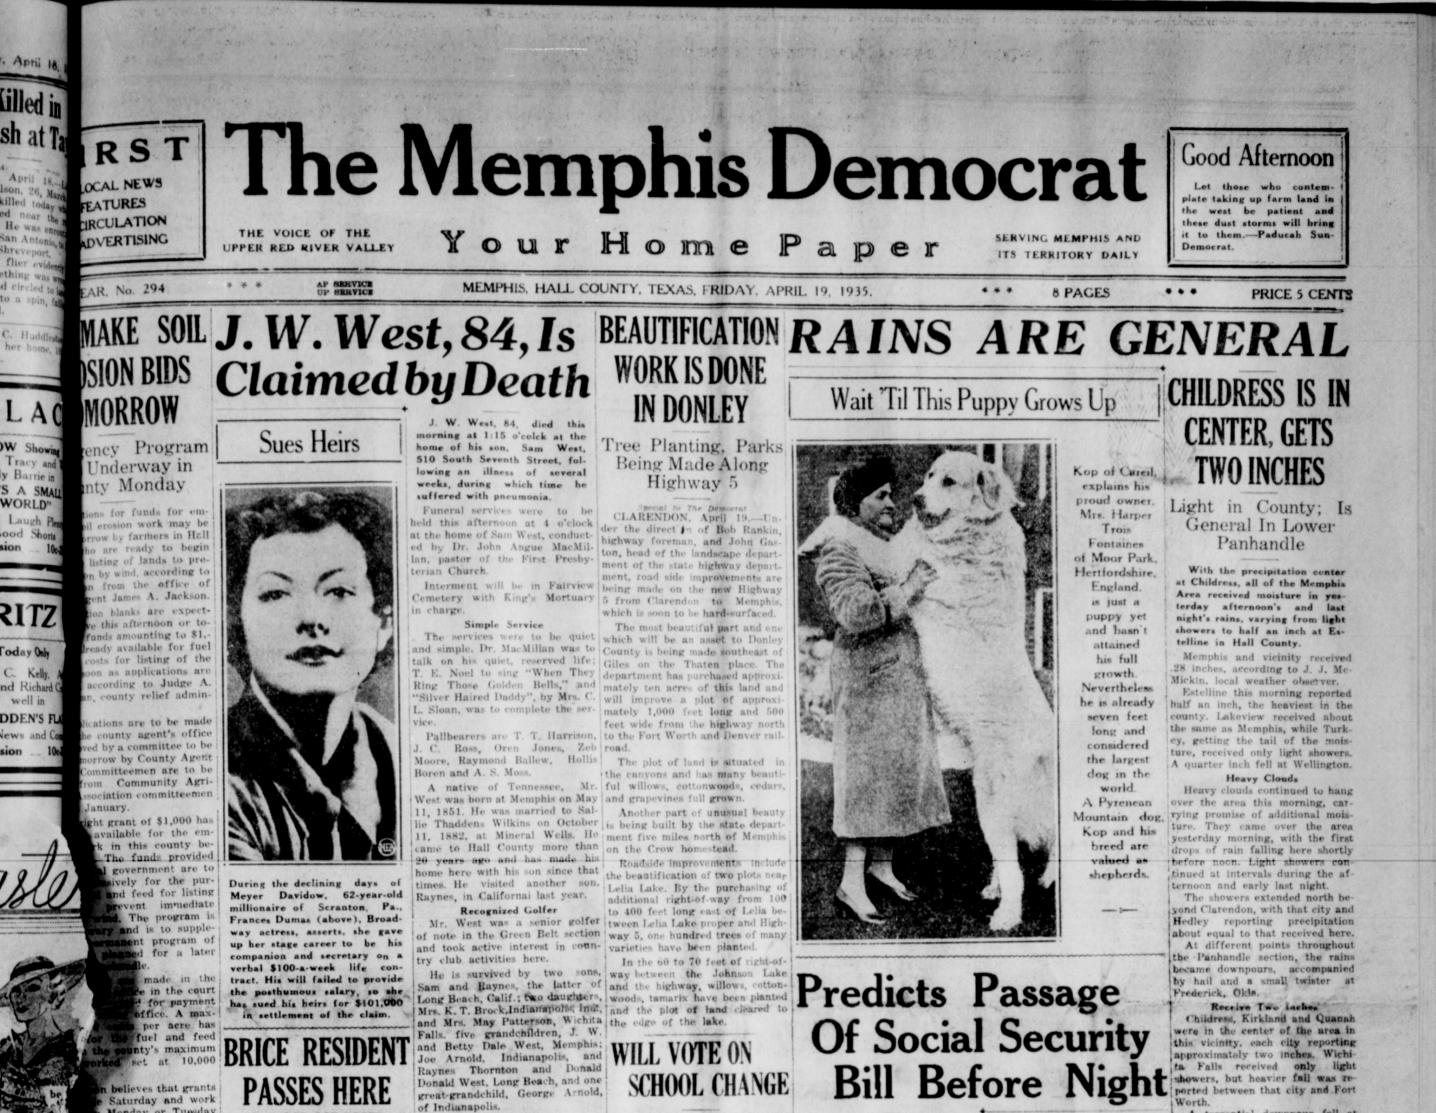

A torrential downpour fell at Frederick, accompanied by a

Monday or Tuesday

tery.

Long PWA Funds

BATON ROUGE, Apr., 19 .--

Roosevelt was a radical and pre-

tened, but occupants had taken refuge in a storm cellar and no one was injured.

The cloudburst sent 2.30 inches down in 30 minutes, flooding Republican attempts to change the bill, that it would be passed with- Relief Administration down in 30 minutes, flooding streets. Hail was said to be stand ing two and three feet deep where it had been washed by the torrents. Trees were stripped in the Frederick section and vegetation battered down.

Little in North Panhandle Little rain was reported north Amarillo received only .07 (Continued on page 3)