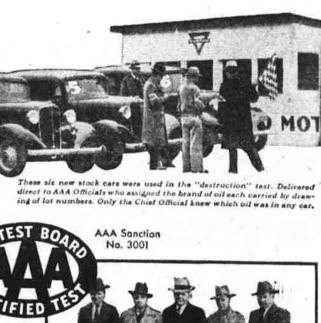

n follows this may accomplish something for course: Thorp is a self-admitted Re- which many New York conservawho disagree with his philosophy.

Harri man did a capable job as New York State's NRA chief but he disschool and showed himself sympathetic to industrial problems.

are being mailed from a Wall Street **Garments** For Loan

First Methodist

ficars

ana

made their reports.

W.M.S. Conducts

**Business Meeting** 

Latin America Is

for the program given by the Wo-men's Missionary Society of the First Christian church Monday afternoon. The topic was Latin America. Mrs. J. R. Parks preided. Mrs. George Hall gave the

Present were. Mmes. Shine Philps. O. L. Thomas. T. C. Thomas. E. V. Spince, C. S. Blomshield, Wil-burn Barcus, H. S. Faw, George Garrette, B. O. Jones and John Clarke







group of stockholders of leading Copyright McClure Newspaper Syndicate) Chest Completed By Woman's Auxiliary Members of St. Mary's Auxiliary



**Knott Friday Afternoon** Aaron E. Johnston, who was bur Matters of business pertaining to the work of the Woman's Mission: Have Counted in Latin America." Mrs. Ray Shaw and Mrs. Cecil was a long time resident of this work of the First Methodist church were taken up at the busi-ness meeting Monday afternoon conducted by Mrs. C. C. Carter. Of-ficers aud committee chairmen bare last July.

committee chairmen here last July. Mr. Johnston was survived by swers. and

the life membership of Mrs. E. Mrs. Mirtle Rasmussen, McCamey, Clyde Smith of Stanton, district daughters, were unable to attend secretary, who is moving from the the funeral. Daughter