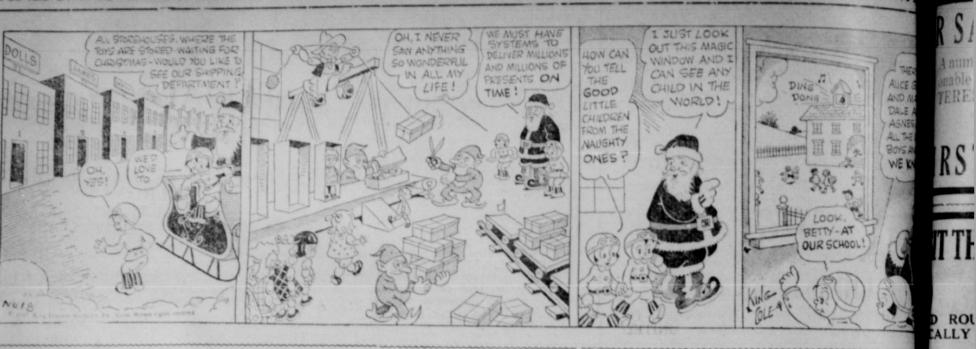

## SANTA COMING TO SEE KIDDIES **TOMORROW**

To Arrive by Plane On Public Square In the Morning

When you hear the roar of an airplane motor over the city in the morning a little before 10:30 it will be the signal that Santa Clars is about ready to land here. to spend the day with the children of Memphis,

Latest advices from the old fet low, by radio from his plane, eroute here from the North Pole (Continued on Page 8)

Matches Senior Unit In Curriculum and Methods in Use

Forward steps taken by the Memphis High School this yea have been matched with like strides on the part of the Memphis Junior High School, authori ties and patrons of the school de