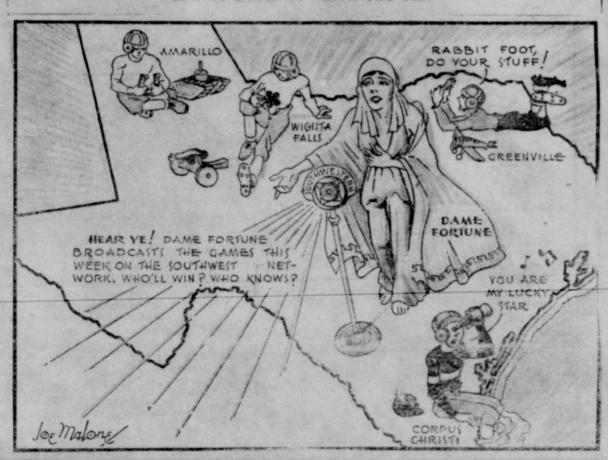

"Withhold testimony

TECT FROM COLD

AS, Dec. 20.-A low area extending from San Austin protected Texas threatened cold spell, cloudy weather and rain ome parts of the state. Panhandle points felt weather, El Paso, Del San Antonio and reported rains.

KIDNAPERS

tentered their hunt for ked a farm house ten officer. re in Eastern Pennshe is reported improved possibly give more de-

Weather 13 Years

Temperature Weather PM 58 P. Cloudy 63 Clear 39 P. Cloudy Cloudy ch rain) 50 Clear 36 Cloudy 38 Clear 40

Cloudy inch snow) Cloudy 48 inch rain) 35 Clear 20 Cloudy 60 Clear

52 P. Cloudy TODAY Clear

UPPER RED RIVER VALLEY

Your Home Paper

WEEKLY DEMOCRAT EST. 1907 DAILY DEMOCRAT EST. 1934

AP SERVICE Memphis, Hall County, Texas, Friday Dec. 20, 1935.

Price 5 Cents

Dame Fortune Rules the Air



# SLASHED WHEN **MAKES ARREST**

Deputy Constable Is Painfuly Cut by Drunken Reveler

Taylor Scott, deputy constable

ers affray.

nd reports were current well under arrest for drunkeness married women, who with their to the Memphis compress, after tase would be solved by and disturbance of the peace last limited means, had arisen early being summoned by a watchman today. Investigators night about ten o'clock, in front in the morning in an effort to who smelled smoke and knew that to question Milne again of the Texas Theatre, Hartswell tidy their homes. Homes where there must be a fire somewhere. resisted and drew a knife on the there was no paper on the walls; The fire fighters discovered officer, slashing him painfully, no panes in the windows; no cov- the blaze in a freight car load-(