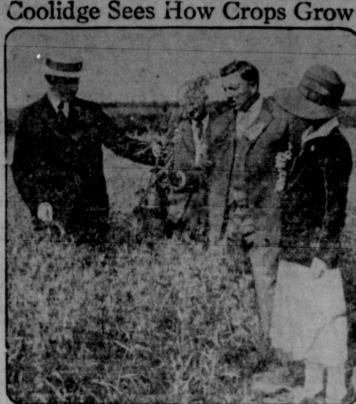

esident and Mrs. Coolidge attended a farmers' picnic at Ardmore, S. D., they visited the government experiment station and looked at the corn and oats fields. O. R. Matthews, superintendent of the station, is shown explaining the tests to the president.