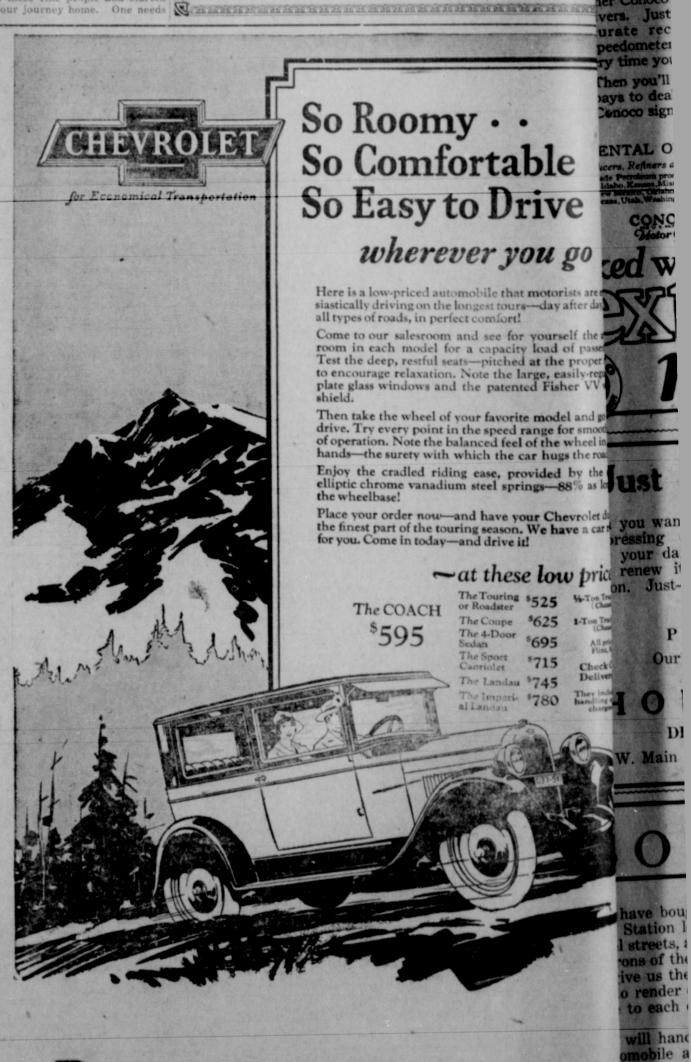

## Engine, 11/2-Ton - \$1245 2-Ton - \$1445 (CHASSIS PRICES F. O. B. DETROIT) **GRAHAM BROTHERS** TRUCKS

These sturdy trucks are pow-ered by the New Engine-the finest ever built into a Graham Brothers Truck.

Only great volume production makes possible such low prices. More power ... More speed .... Less fuel ... See them!

14-Ton 1-Ton 11/2-Ton 2-Ton

Allen-Figh Motor Co. 3-3t 7th and Main

nine cases out of ten cause not **Opens** For **Busines** SATURDAY, JULYing