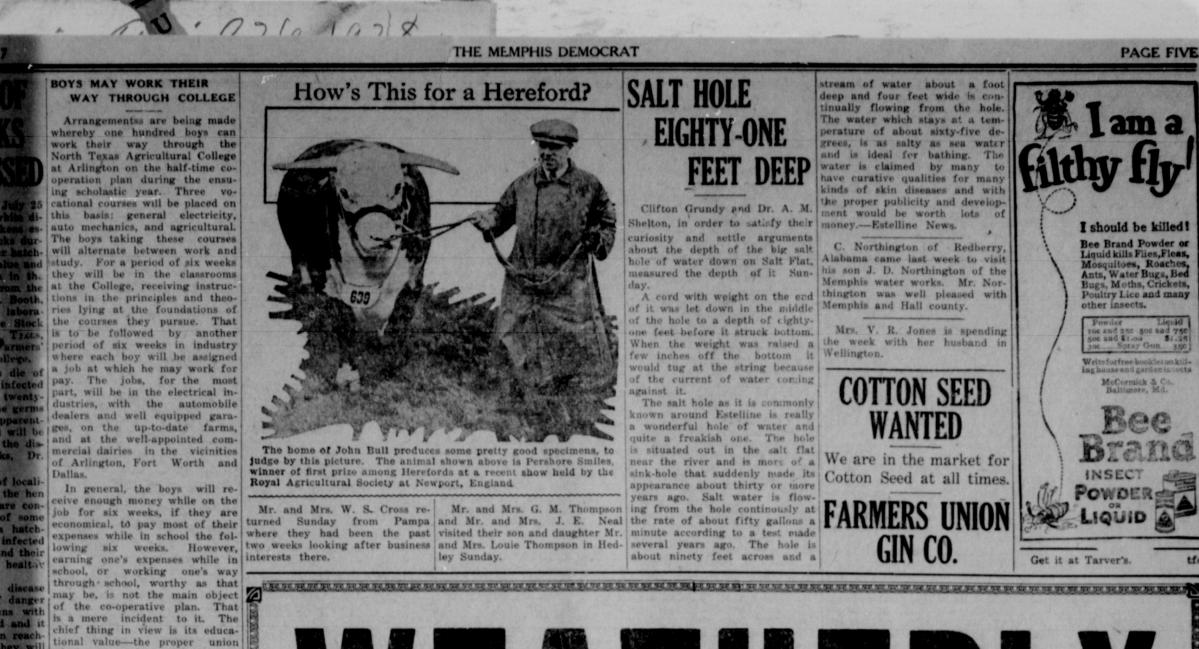

esident and Mrs. Coolidge attended a farmers' picnic at Ardmore, S. D., they visited the government experiment station and looked at the corn and oats fields. O. R. Matthews, superintendent of the station, is shown explaining the tests to the president.