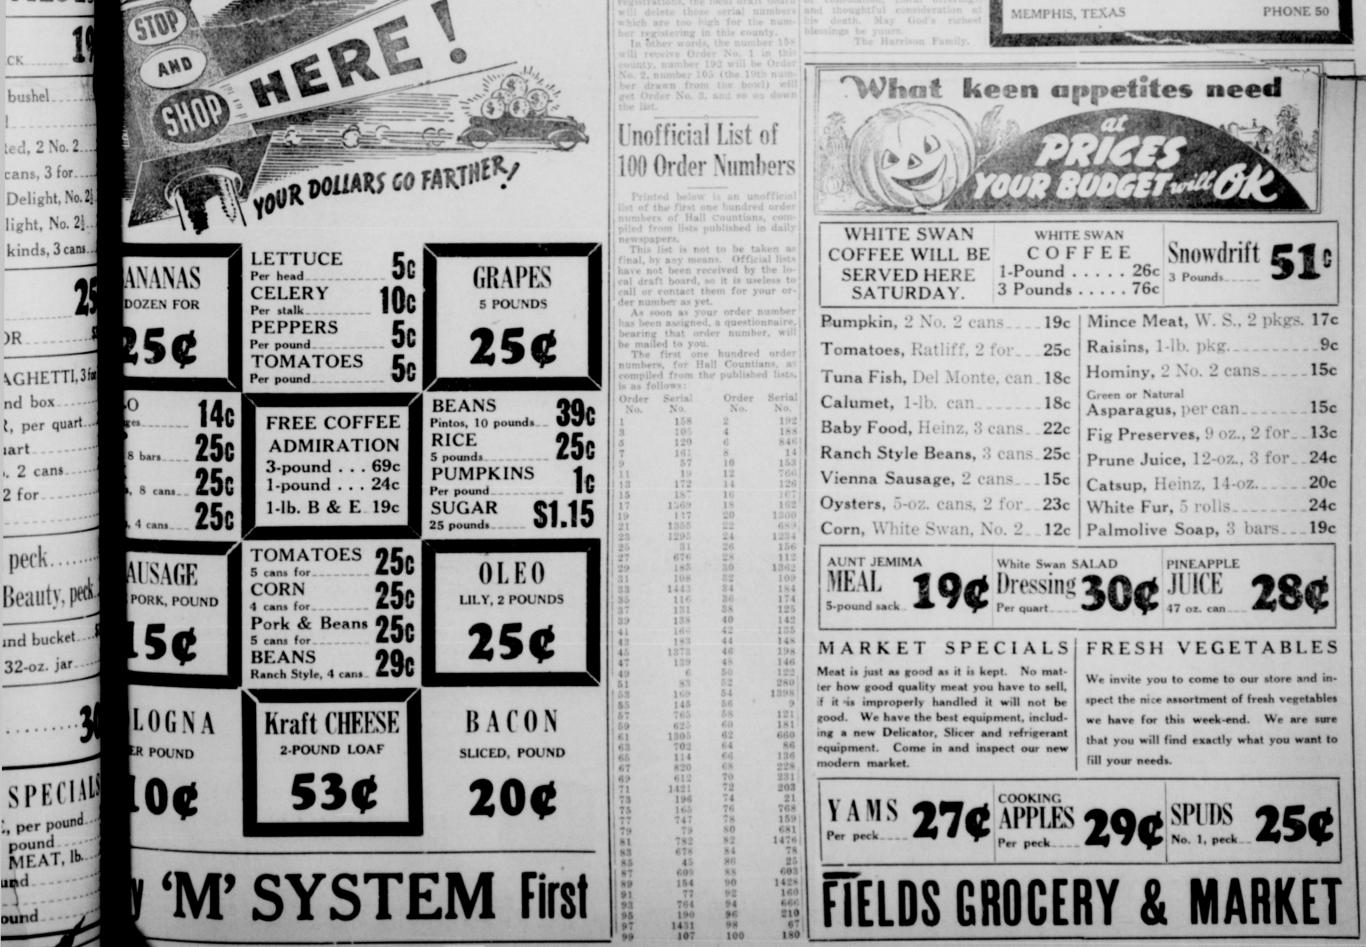

### AFTERNOON, OCTOBER 31, 1940

ome Late

more numbers of

istrants under the

eived during the

BERS 1,514-1,525

enn Couch.

the local draft

umbers

Terrell Chapter Winner Of First Place; Wellington, Samnorwood Also Enter

educational booths at the State Shamrock. Fair in Dallas recently. E. A. Thomas was a Memphis

s, Kermit H. Hop-Ford, William G. The Lakeview and Wellington visitor last Thursday. BERS 1,526-1,550

Lakeview F.F.A.

**Entered at Fair** 

Miss Geneva John Shrops Wed in Plan

NOON, OCTO

PARTIES,

PERSONAL

Local Chan

Teachers!