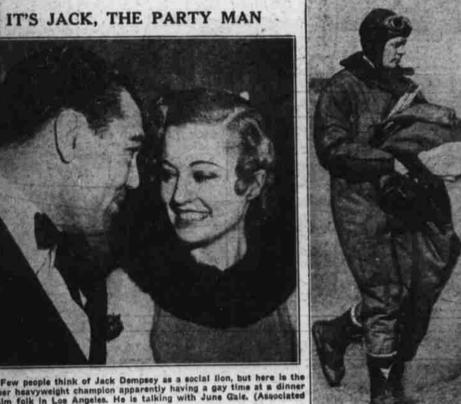

Few people think of Jack Dempsey as a social ilon, but here is the former heavyweight champion apparently having a gay time at a dinner of film folk in Los Angeles. He is talking with June Gale. (Associated Press Photo)