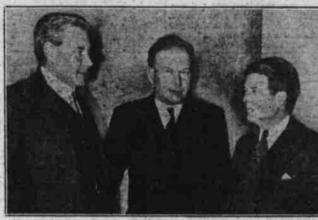

### INDEPENDENT LEADERS CONFER

In Flying Togs Again

These three senators are studying the general program by which the course of independent republicans in congress will be guided during the Roosevelt administration. Left to right: Cutting of New Mexico, Wheeler of Montana and LaFoliette, Wisconsin. (Associated Press Photo)