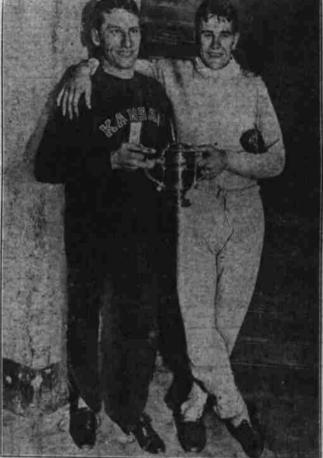

### IT'S KANSAS VS. PENNSYLVANIA

These two lads have worked up quite a rivairy in distance running, but Gienn Cunningham (left) of the University of Kansas so far has the edge over Gene Venzke, University of Pennsylvania freshman, having defeated him in two feature races in eastern meets. (Associated Press Photo)