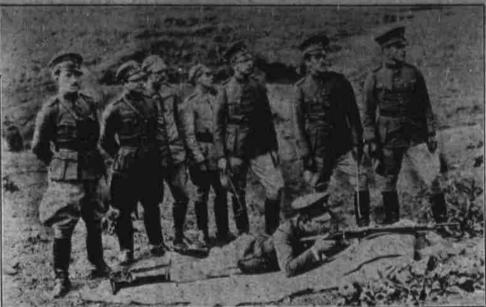

### COLOMBIA'S 'WEST POINTERS' MAY GET CALL TO ARMS

And here, as a climax to the whole spectacle, is the Circus Maximus with its gladiatorial combats, its wrestling matches between black men and bears or