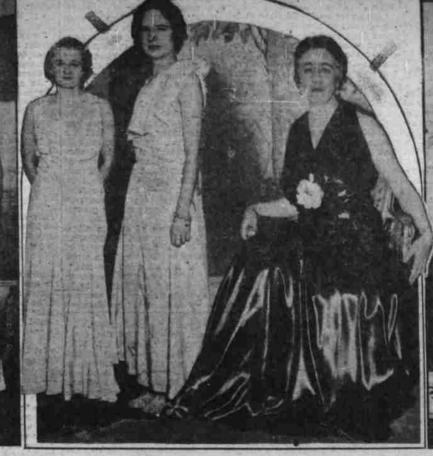

### This new picture of Col. Charles A. Lindbergh was taken just before he took off from the airport at Newark, N. J., in an air mail plane. (Associated Press Photo) Chinese Commander

Here are some of the democratic women who will add to the brilliance and color of the inaugural bail. Each is wearing the gown chosen for the occasion. Left to right: Eleanor Branson and Jeanne Miles, both of Washington; Elizabeth Wheeler, daughter of Senator Wheeler of Montana; Mrs. Ruth Bryan Owen, retiring representative from Florida, and Mary Ann Harrison, daughter of Senator Harrison of Mississippi. Mrs. Owen modelled her own inaugural gown. It is of black lacquer satin. (Associated Press Photo)