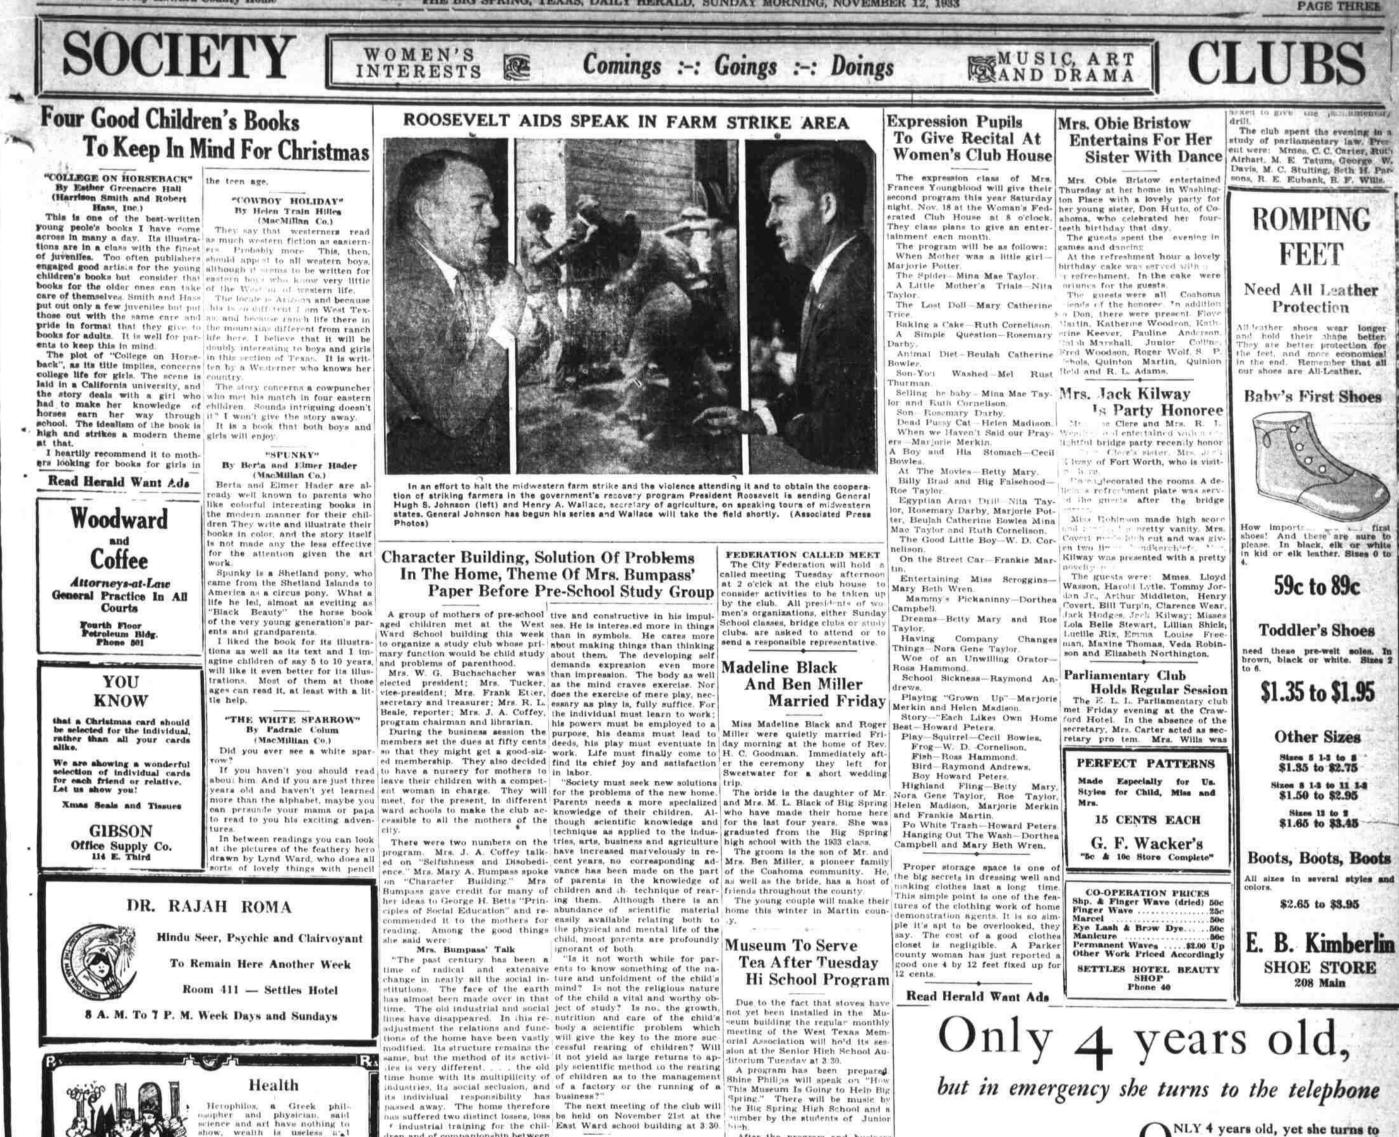

# **Cinema Built Around Farm Strike** Has Timely Run Here This Week

#### Film Shows Dependence Of Cities On Agricultural Movements-Strong Cast In Show

What will the magnificent cities of the East do when the farmers of America go on strike?

For the farmers of the nation, controlling the destiny of our, some tragic, that they en-120,000,000 people are going to refuse to ship grain, dairy counter in their struggle to git products, live stock and fruit to the cities of the mation! products, live stock and fruit to the cities of the nation!

With the star and Miss Dyorak And only then, will the American public realize just with the star and Miss Dvorak bow dependent upon the Arthur Pierson, Minna Gombell, farms are the magnificent Blanche Frederict, Nydia Westman, John Milian and Sidney Toler. John Miljan and Sidney Toler The possibility of such a farm The picture was directed by Nor