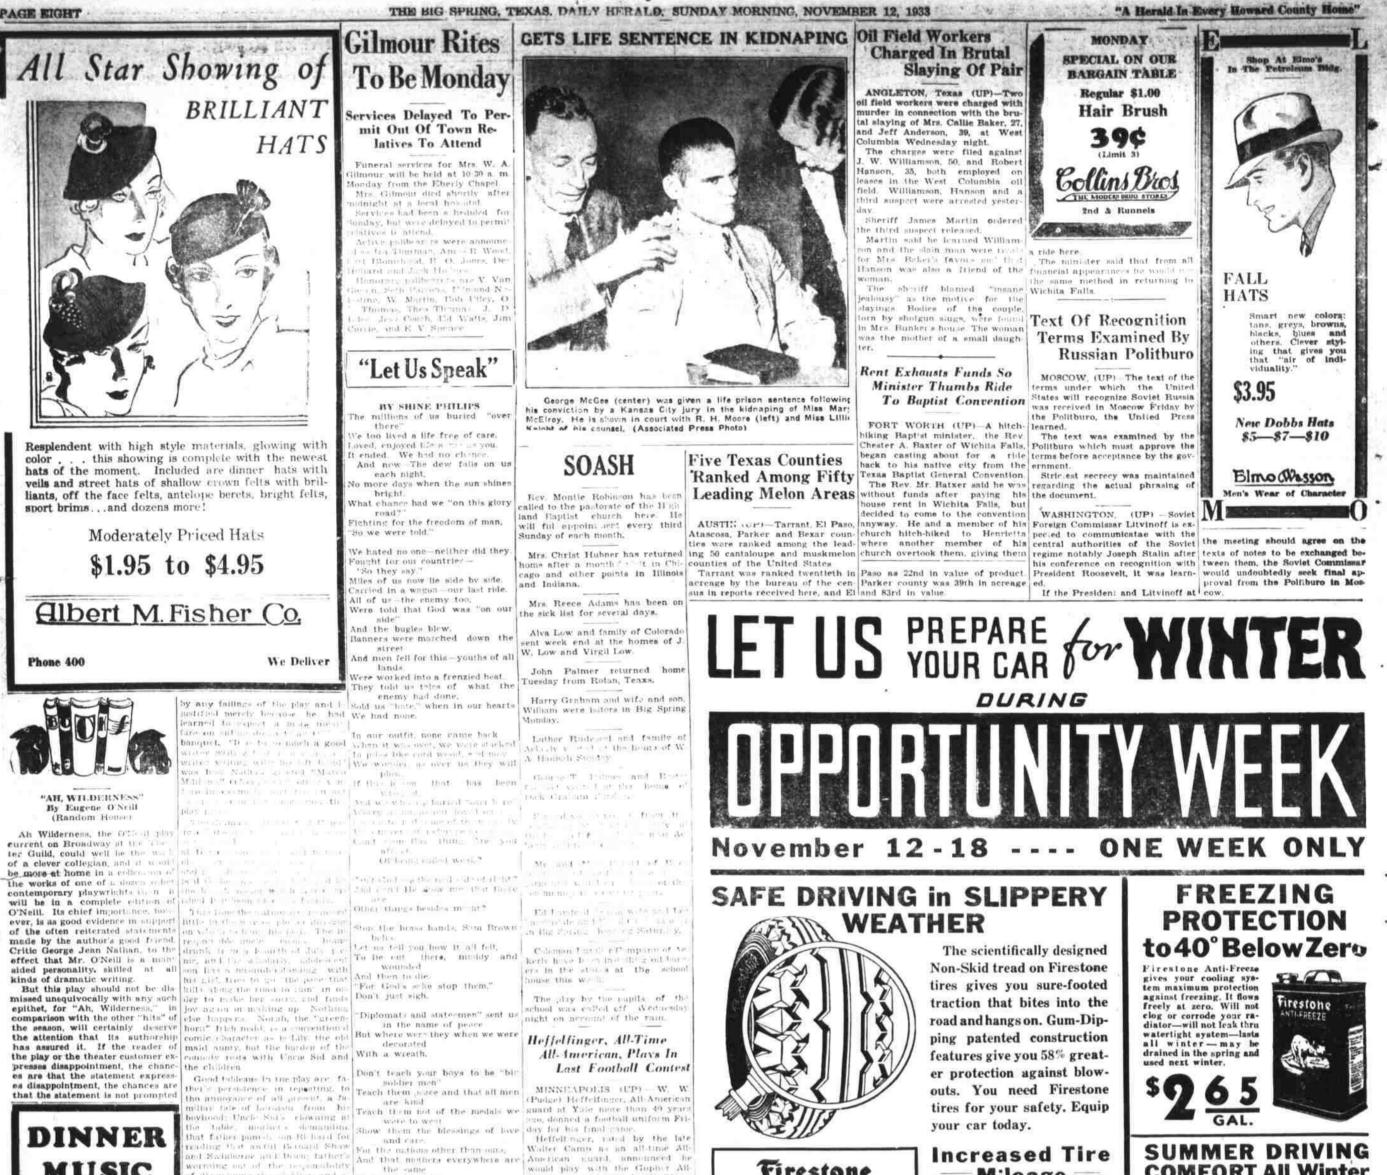

# Trial Seeks Change DIANA DANE From Hildago County

presenting Cam E. Hill, former Hidalgo county clerk under indictment for murder in connection with comes to trial, it was barned here. Hill, now a resident of El Paso, is at Liberty under benef of \$10,000.