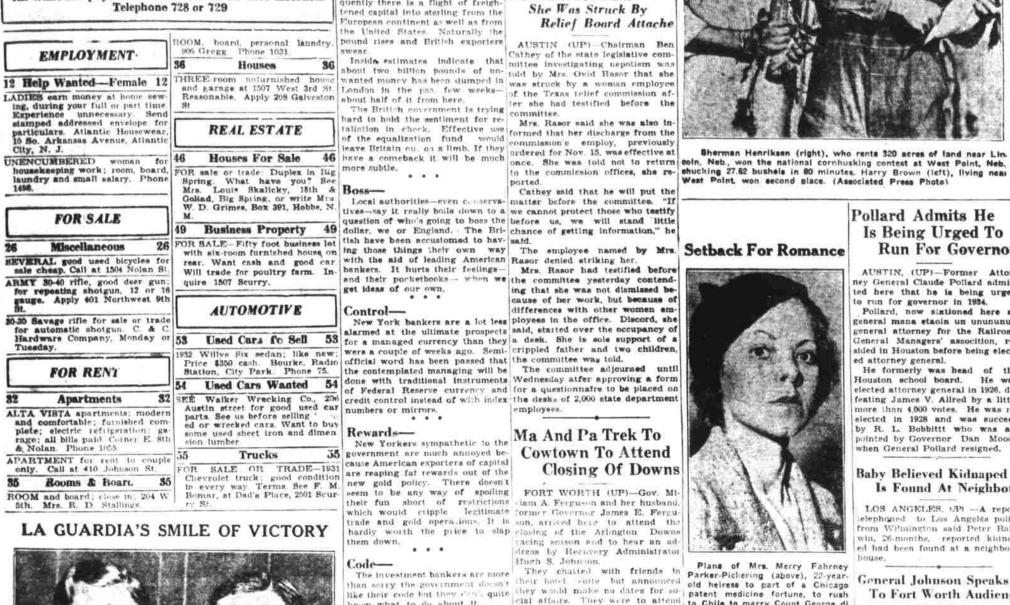

Point won second place. (Associated Press Photo)

use. Plans of Mrs. Merry Fahrney Parker-Pickering (above), 22-year-old heiress to part of a Chicago

**General Johnson Speaks To Fort Worth Audience** FORT WORTH, UP-Fort Worth sturday welcomed General Hugh