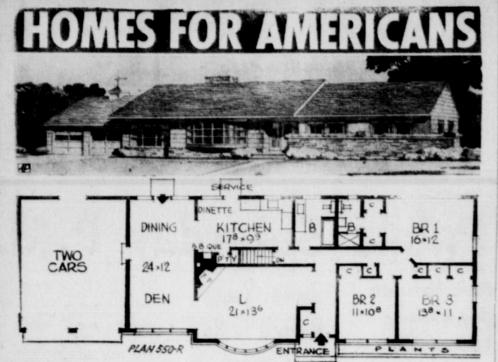

## AP Newsfeatures

SPACE FOR FAMILY living is featured in this plan for a fieldstone and shingle ranch style dwelling. The secondary living room or family room comes up out of the basement in the form of a den merging with the dining room. A barbecue fireplace is in the kitchen. This is plan 550-R, designed by Lester Cohen, architect, for the Archway Press; 117 W. 48th St., New York 36, N.Y. The bouse covers 1,700 square feet without garage.