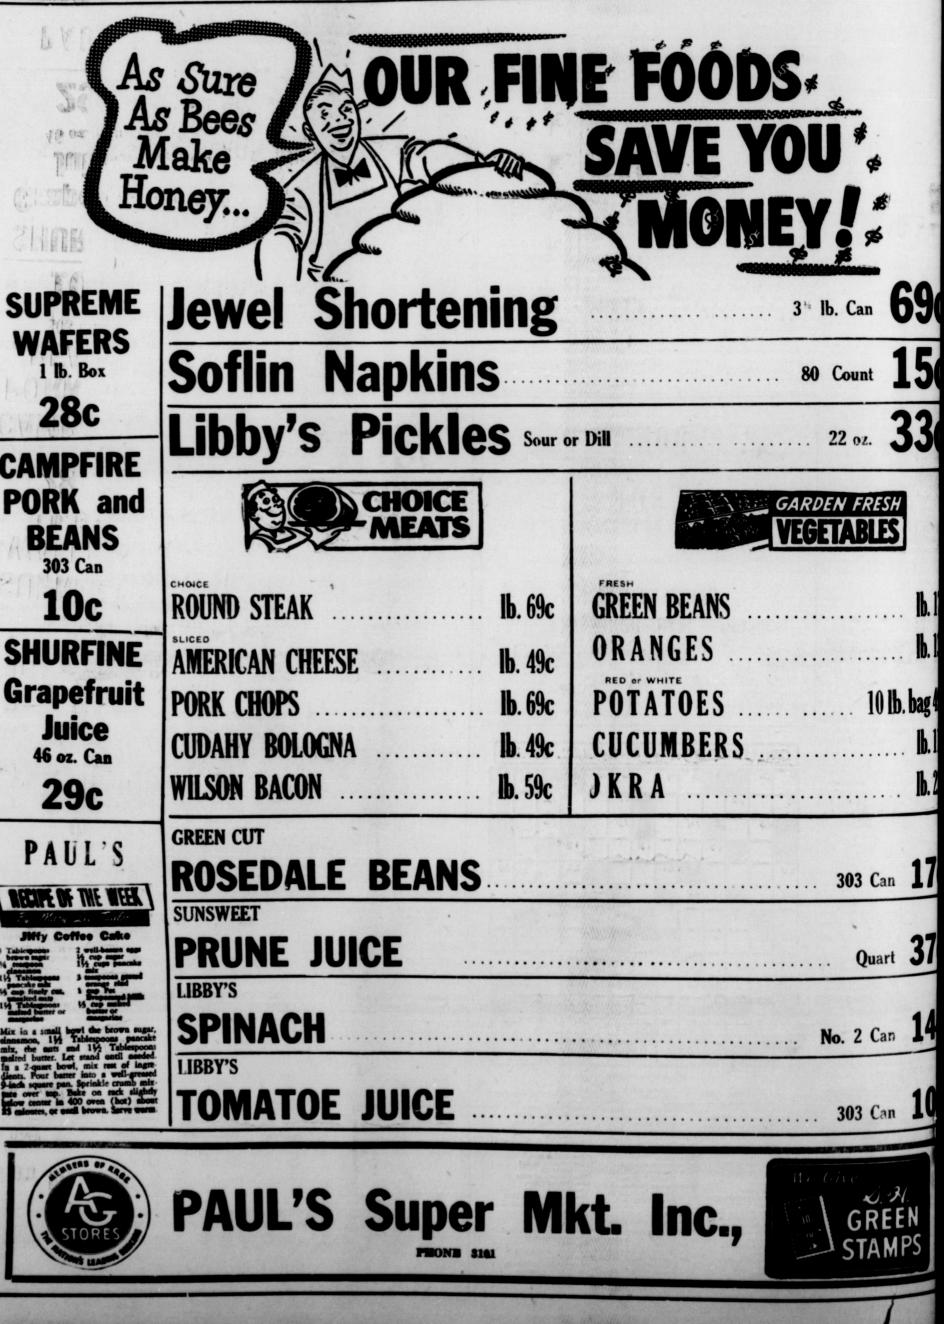

do where they spont \$17,000. This business me internal anization was organized last week attender the Mesdames, H. N. Seymore, Henry tional Full Gospel Business Men's years ago, and meets an



ation after they returned. The Earth Chapter of Rainbow Girls who attended the ascent ly were: Laura Mae Northcutt Charlene Hamilton. Janice Jones Lois Lewis, Roxie Rutherford Doris Dickson, Laverne Williams and Janabeth Lains Springlake Ladies **Bible Study Class** 

Met Thursday

The Springlake ladies Bible study of the Church of Christ met at 4:00 p.m. Thurcday at the chur-

Minister Joe E. Sponaugle was in charge of the lesson and gave the opening and closing prayer. The 17th chapter of Acts was studied

C. C. Barden, Frank Bozeman, R. L. Roach, Joe Sponaugle, Grant Lott and Gene Hestand.







## THURSDAY, JUNE 30, 1

This

Fellowship.

There were people present every state in the United and several represent

SP

N

in a h CARE O Even

CONVI

women in ord

Waya.

RETUR

Mrs. Lucille Monda: quence had be She in the

# Party Line ...

Mr. and Mrs. Ray Benson and daughters Blenda and Deanna of Santa Rosa California arrived Wednesday afternoon to visit her parents, Mr. and Mrs. Houston Stephens and her brothers and families, Mr. and Mrs. Earnest Stephens, Mr. and Mrs. Bill Ste-phens and Gene Stephens. This is the Bennon's first trip back to wisit here in 18 months.

----PI\_----

Mr. and Mrs. Dutch LaRue and children left Monday for a weeks vacation of rest and frihing, at Hed River, in New Mexico. They plan to return home this weekend

Mrs. M. M. Morris and Mrs. E C. Hudson retu