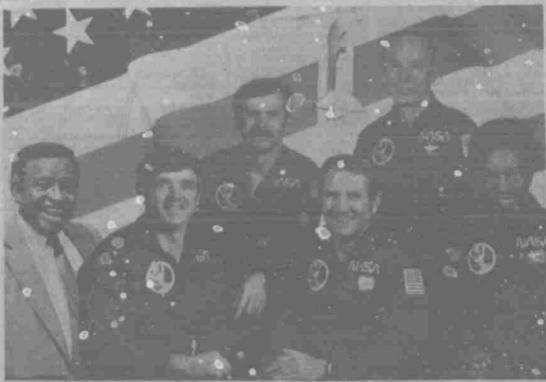

### Navy Processing Station

Lubbock, Texas is now a processing center for Con't on Page 8

THE ASTRONAUTS TO LAND IN HAPLEM -- Lionel Hampion and astronauts Daniel Br denstein, Dale Gardner, Richard Truly, William Thornton and Guion Bluford smile in anticipation of the big prode which will be held in Harlem on Sunday, October 23, 1983 at 2 p. m. It will salute Bluford and his STS-8 sprie mission companions for their spectacularly successful saper flight in which Biulord became the first Black American ever to fly in space. "The parade will be one of the biggest and best ever to be held in Harlem," says Hampton who is the chairman of the Committee For A Harle. Solute To The Astronauts, "and all are invited to join us in souting Bluford and his calleagues." Prominent public officials, businesspersons, educators, community leaders and hundreds of school children will attend and participate in the parude which will proceed up Adam Clayton Powell Blud, from 116th St. to 135th St. and will end with a brief program in the Plaza of the Adam Clay Office Building featuring music by the Lionel Hampton Band.