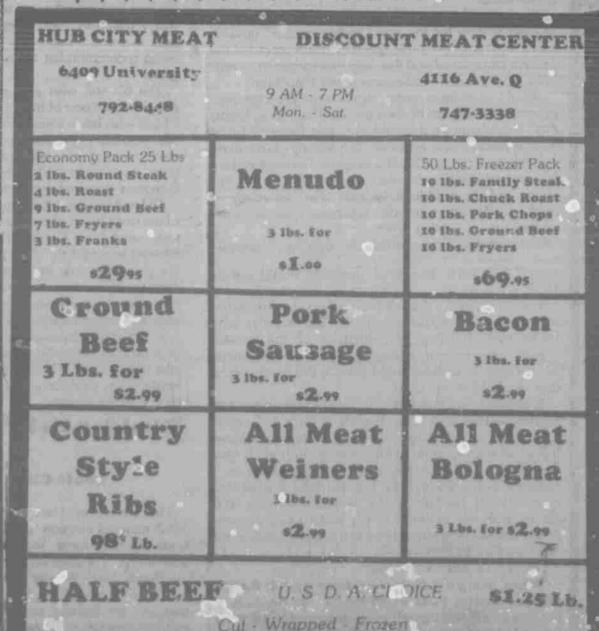

out those ups and downs and sliding mmmmm

Zip Code



Isiah McArn, the three-time national whistling champion, performed a whistling rendition of the national anthem at the opening of the World Tobacco Auctioneering Championship last week. The championship, sponsored by R. J. Reynolds Tobacco Co., highlighted the week-long Danville Harvest Jubilce.

VOTE NOV. 8th

Candidate for City Council Place 1



COUPON . 10% OFF TUNE-UP . COUPON

INCLUDES:

· Analysis

\*Parts

Labor Adjustments

• Guarantee Much More

ALAMO 2216 4TH

CERT:FIED SERVICE 747-5521

COUPON . 10% OFF TUNE-UP . COUPON

## SOUTH PLAINS FUNERAL HOME, INC. **FUNERAL DIRECTORS**

"Yes, we are open!!"

With Dignified Personal Service

Emma Thornton - Leon Melton

Owners

1715 East Broadway

763-5066

"We Are Not Closed!" 





Food Stamps Welcome - Noste: The ge - VIRA Let us fill your fraeser! No Money Down - Six Months To Pay!

Sheridan

Another of the popular joint productions of the Texas Tech University Music Theatre and Civic Lubbock, Inc., "The Gondoliers", by Gilbert and Sullivan, will open a four performance-run today at 8:15 p. m. In the Civic Center Theatre.

Tickets will be at the door all performances. Other showings will be at 8:15 p. m. Friday, and at 2:30

p. m. Saturday and Sunday.

Producer and director for the operetta will be the highly-regarded John Gillas of Tech, with the music director Phillip Llehrman, also of Tech music faculty. Cheography is by Diana Moore of Tech dance faculty.

A large cast is listed for the four dates, with many of the foles double-east. This is to accomodate the