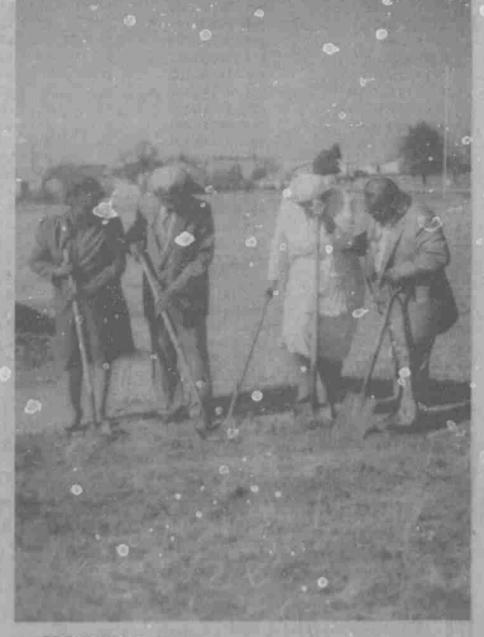

The award pays \$2,000 per year for up to five years of undergraduate education, says Michael A. Novak, chairman of the Minority

Eric Willis

THANKS, DUNBAR! AL right are a few of the members of tha Dunbar/ Struggs High School Band who participated in the ground breaking ceremonies for the LLubock Attordable Housing effort.

The ceremonies took place Thursday, Match 30, 1989, Mrs. Mary Jo Wilson is band director.

major from Bellville, won the 20th Annual Miss Prairie View ASM University Scholarship Pageant.

Hallettsville, Texas where he was a seven year 4 H member and was ins the district band and an alternate for regional band, playing alto saxophone.