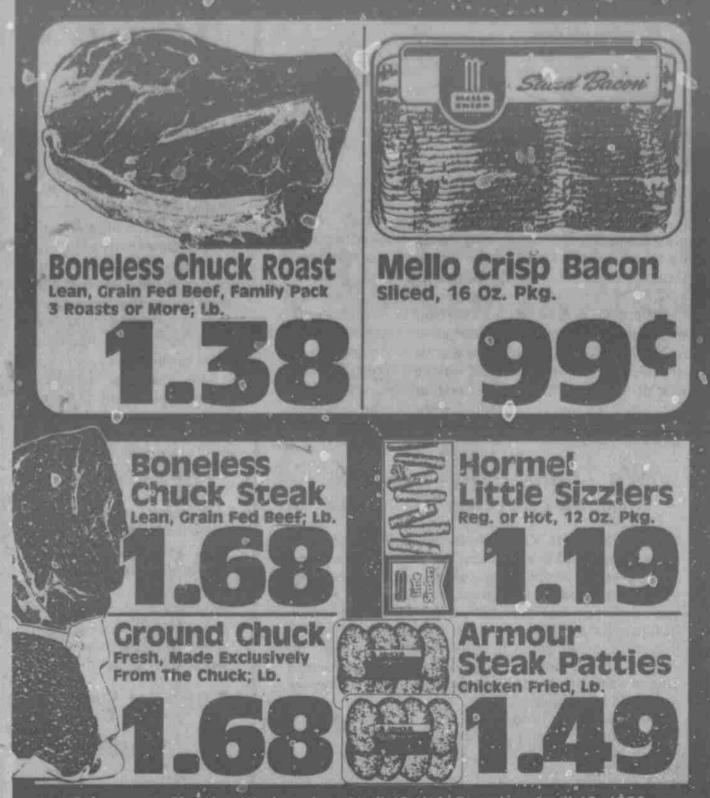

#### **Roy Roberts**

Meet Mr. Roy Roberts, \* retired principal of Dunbar/ Struggs High School. He will participate in the upcoming activities of the Dunbar all class reunion, and will be one of the honored guest at