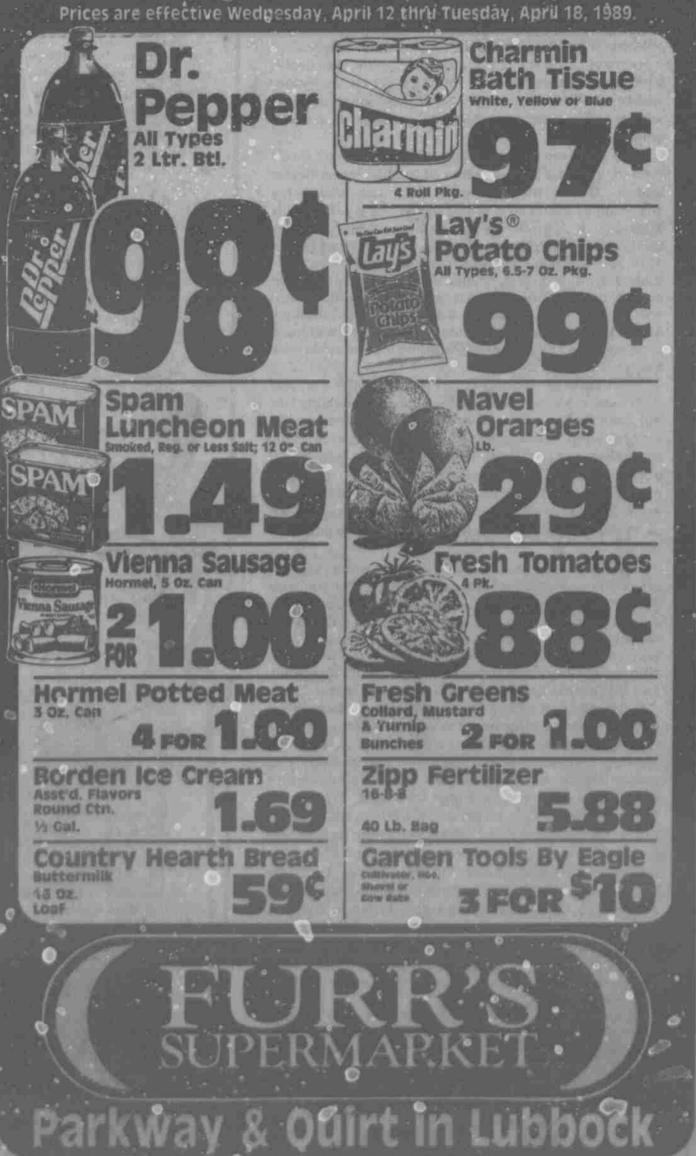

#### **Roy Roberts**

Meet Mr. Roy Roberts, \* retired principal of Dunbar/ Struggs High School. He will participate in the upcoming activities of the Dunbar all class reunion, and will be one of the honored guest at