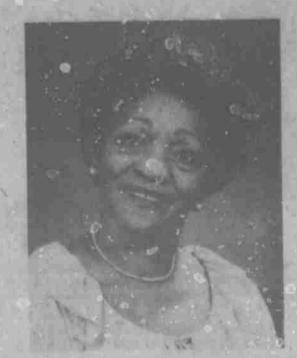

## Southwest Digest Friend Succumbs Johnnie B. Cox

December 21, 1920

June 22, 1989

Services Thursday, June 29, 1989 2:00 P.M. Bethel African Methodist Episcopal Church 2202 Southeast Drive Lubbock, Texas Rev. A. L. Dunn, Pastor, Officiating

#### Obituary

Johnnie Beatrice Cox was born December 21, 1920 to the parentage of John Wright Cox and Bessie Harris Cox in Fairfield, Alabama. She was the youngest of five children. She had one sister and three brothers of which one, Archie, preceded her in death.