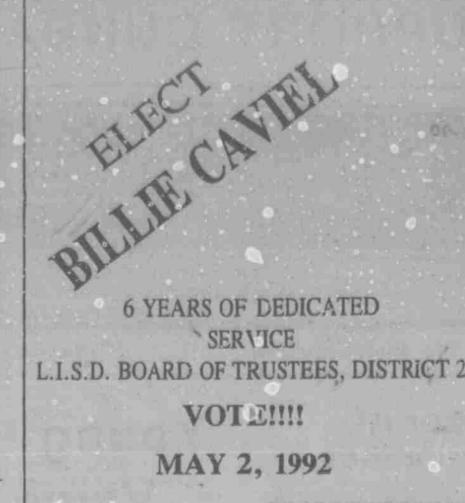

Congratualations, Mrs. Sillie Caviel on another grandbaby born in Austin, Texas last week it is a finc boy.

Continue to pray for our sick and shut-ins. Among them are Sister Lillian Struggs who came home from the hospital last week. She desires your prayers.