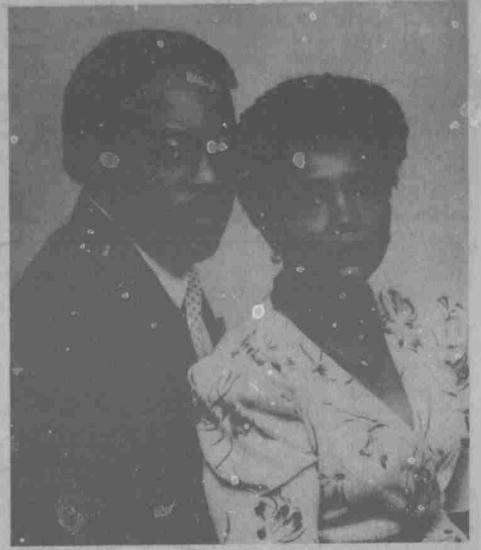

# Reagor & Ivory Engagement

Freddie Lee Ivory & Vernocia Evelena Reagor

Ms. Veronica Evelena Reagor and Mr. Freddie Lee Ivory, Jr. wish to announce their engagement and approaching marriage.

Ms. Reagor is the daughter of Mr. and Mrs. Dwen Walston, Sr. of Okmulgee, Oklahoma, A graduate of Okmulgee High School, Ms. Reagor holds an Associate Degree from Connors State College, Warner, Oklahoma; a B. S. degree in Vocational Home Economics from Oklahoma State University, Stillwater, Oklahoma, and a Master's in Education from East Central University, Ada, Oklahoma.

Ms. Reagor is also a member of the Epsilon Rho Omega Chapter of Alpha Kappa Alpha Sorority, Inc.

Mr. Ivory is the son of Mrs. Ozella Ivory and Mr. Freddie Lee Ivory, Sr., both of Lubbock, Texas.

A graduate of Estacado High School, Mr. Ivory holds an Associate degree in Electronic Engineering Technology from Eastern New Mexico University, Portales, New Mexico.

The couple will be married June 30, 1990 at Carter Chapel C. M. E. Church, with Rev. A. L. Sims, pastor, officiating.

awarded to soldiers for meritorious service, acts of courage, or other accomplishments.