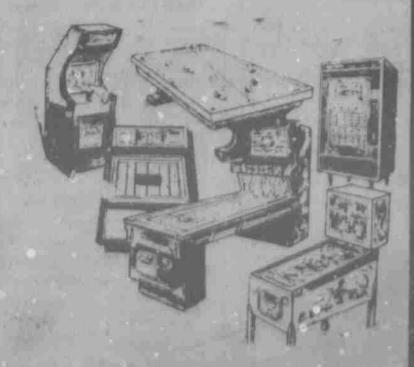

Shown are cooks at an end-of-year "old fashioned" picnic or carnival on the school grounds of New Directions. A bountiful meal included the hamburgers prepared by a large grill by Southwest Digest editor T. J. Patterson, left, and LISD Dropout Resource/Coordinator Tom Brown, right, Mary Solis, teacher's aide (second from left), and principal Dorothy Phea coordinated the preparation of the foods for students and guests.

Students used tickets they earned through service to the school, academic work, etc. to participate in games at the event.