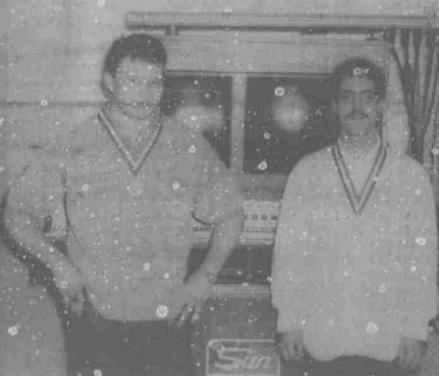

A unique first for Dunbar Struggs was accomplishment of our Number Sense team which swept district and advanced to regionals. Joe Mata took first in district. Shannon Johnson took second, Lana

Perkins rook third, and Renee Walker was an alternate. AII art sophomores. From left to right are., Joe Mata, Renee Walker, Lana Perkinss, and Shannon Johnson.