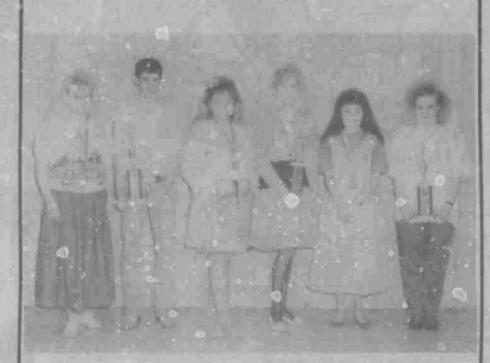

This line group of DECA students participated in national competition held in Orlando, Florida and did an outstanding job. Left to right are: Tracy Hager, Bill

Wolf, Sarah Morris, Melva Riley, Tracie Zuniga, and Robi Wartes. Bill Wolf linished third in the nation in his particular competition, and he is a senior.