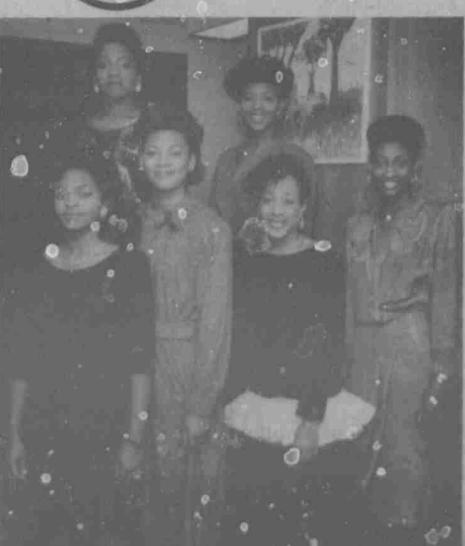

public transit, streets and highways, air transportation and waterways, and cable television and telecommunications.

Gontestants for the 1989
Miss Prairie View A&M
University Scholarship
Pagront gather together.
Front row: from left, Mary
Ann Palmer, from Bellville:
Tanya Shanes Grant, from
Houston: Monics La Batle

Woods, from Austin; Linds Faye Platt, from Orange. Back Jow: from left, Sonja Michelle Howard, from

Dallas; and Andrea Lynna Young, Irom Kansas City.

RUBY JAY'S CORNER

Last Sunday was a great day at the New Lope Baptist Church, located at 2002 Birch Avenue.