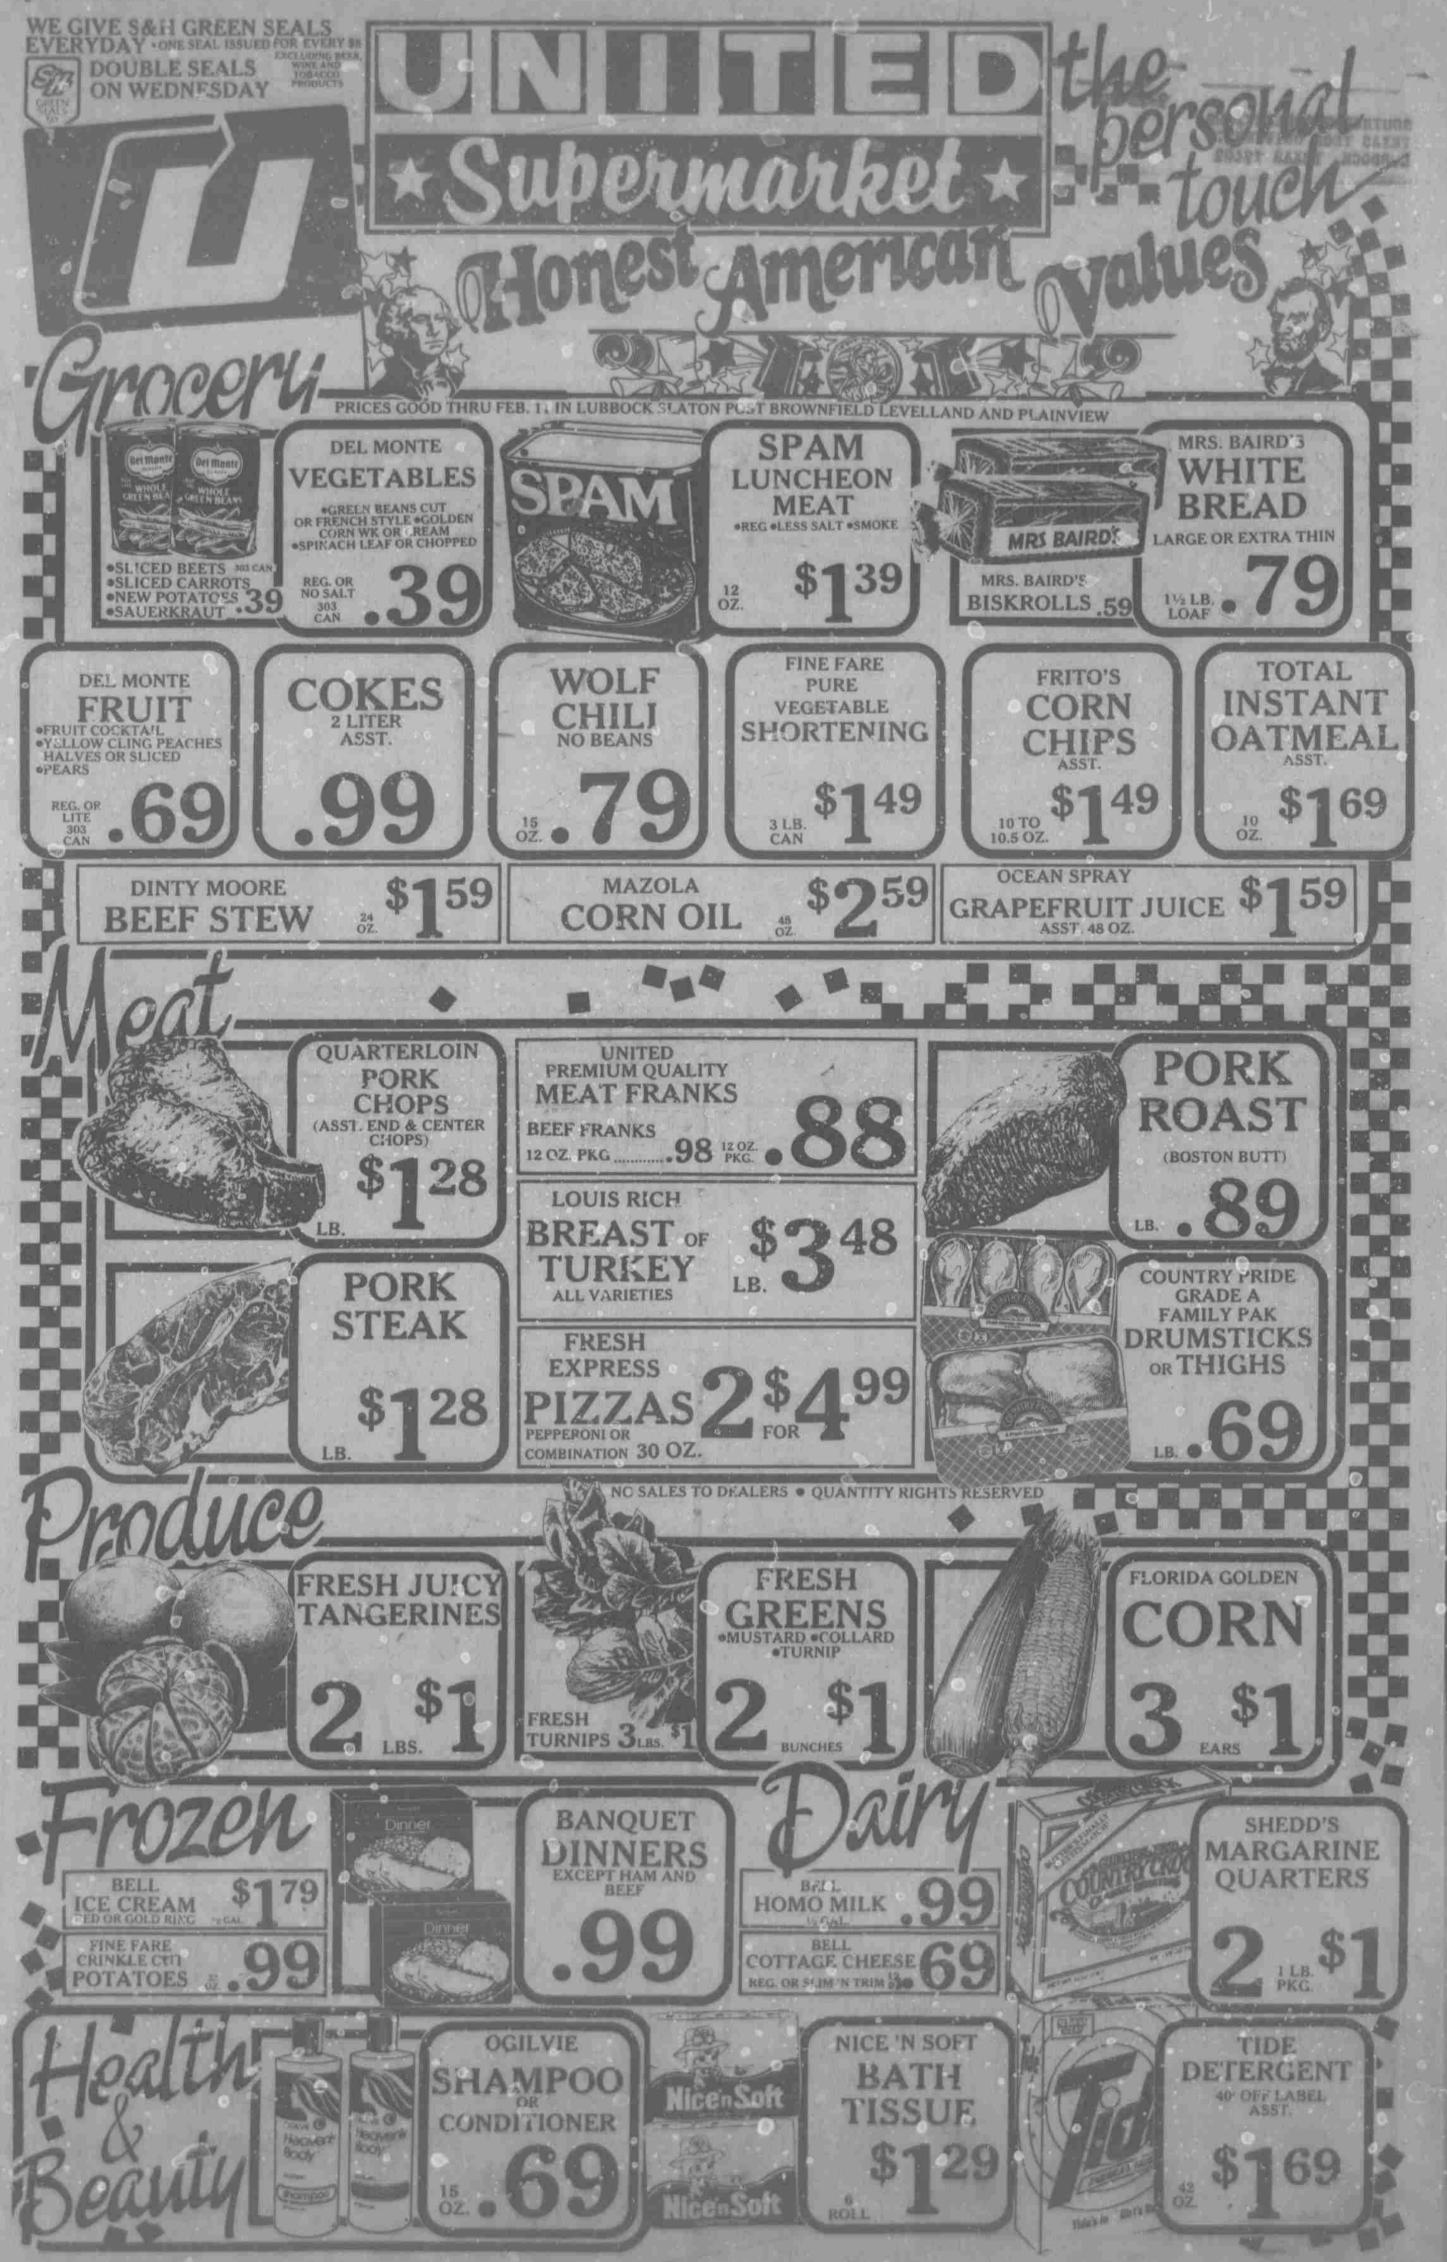

stor Charles Tanner will be praying for those with needs in Sunday morning service. The spirit of God is moving upon the people of God at Hope Deliverance Temple, and needs are being met, the captive has been set iree. People are being delivered and going home another way, people are being saved and filled with the Holy Ghost.

Pastor Tanner will be giving out prayer clothes to those who desire them. Come be blessed through this man of God.

Hope Deliverance Temple Church, 2812 East 4th Street, invites all to attend.

Letter to Editor Continued from Page 4

those casual observers.

Thank you, Pastor Thuston, for the words that will disallow us to continue to blame another for many of our hardships. If we would but need the words and



Page 8, Southwest Digest, Thursday, Februa , 2, 1989