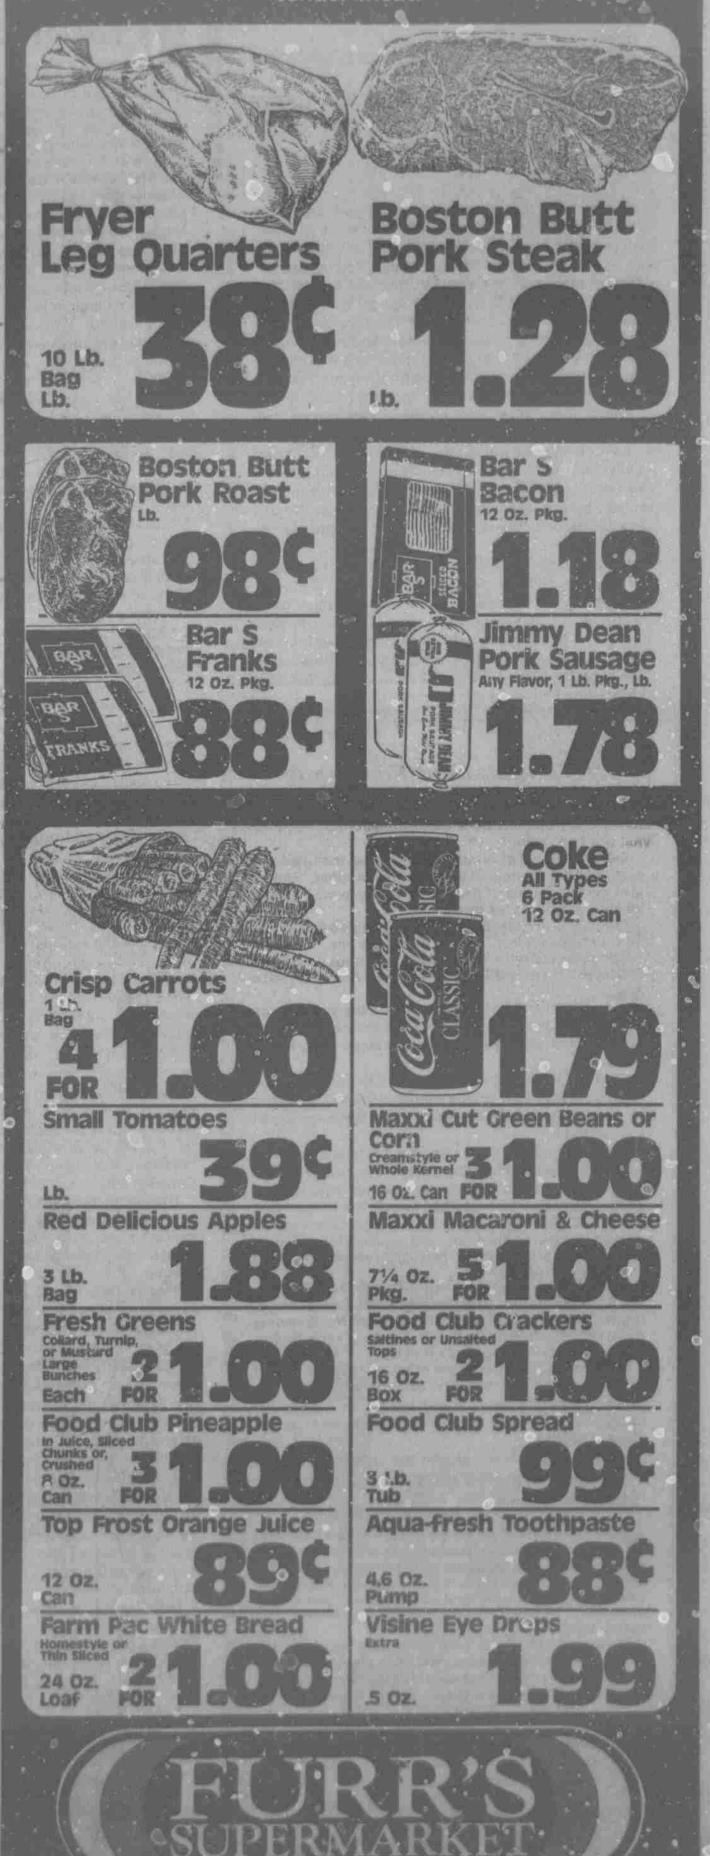

d Recreation will be hostingthe very first Mothers To Be> Maternity March on Saturday, February 4 at South Plains Mall. This 1.5 to 3 mile fun walk is open to any expectant mother and stresses health and fitness during and after pregnancy. The program will have checkpoints during the welk health information, discount coupons from health/care specialty shops, and tickets for door prizes can be obtained.

After the walk, door prizes provided by various mail merchants will be awarded, and nutritionalist, Corlis Pate, MS., RD., will speak.

Registration begins at 7:45 a.m. at the main mall entrance; the walk begins at 8:15 a.m. Cost is \$6 and the first 200 participants receive a Mothers To Be Maternity March T shirt.

continue to let you use this .... TURFII THIS N THAT ....



tender meat!



Parkway & Quirt in Lubbock

watch and see what ..... PRESIDENT BUSH ..... will do about the drug war...

MORE CRACK HOUSES IN EAST LUBBOCKII THIS N THAT .... would like to .... WARN .... those of you with these .... CRACK HOUSES .... to get out of .... EAST LUBBOCK ..... and rest of LUBBOCK ..... and rest of LUBBOCK ..... THIS N THAT .... has learned that your .... COVER HAS BEEN SEEN .... and you'd better run else where ..... DRUG PUSHERS .... be it known we will not

#### Plains Health Foods 4114 34th Street 795 1895 "/ Appreciate Your Business!" All Kinds of Vitiams! Did you know: VitBI (Thiamine) will keep insects from biting? Casey Allam, Owner Open: Mon thru Fri. 10 a. m. to 6 p. m. Sat. 10 a. m. to 5 p. m.



With a \$800.00 Line of Crediti \* No Credit, we'll help you establish i