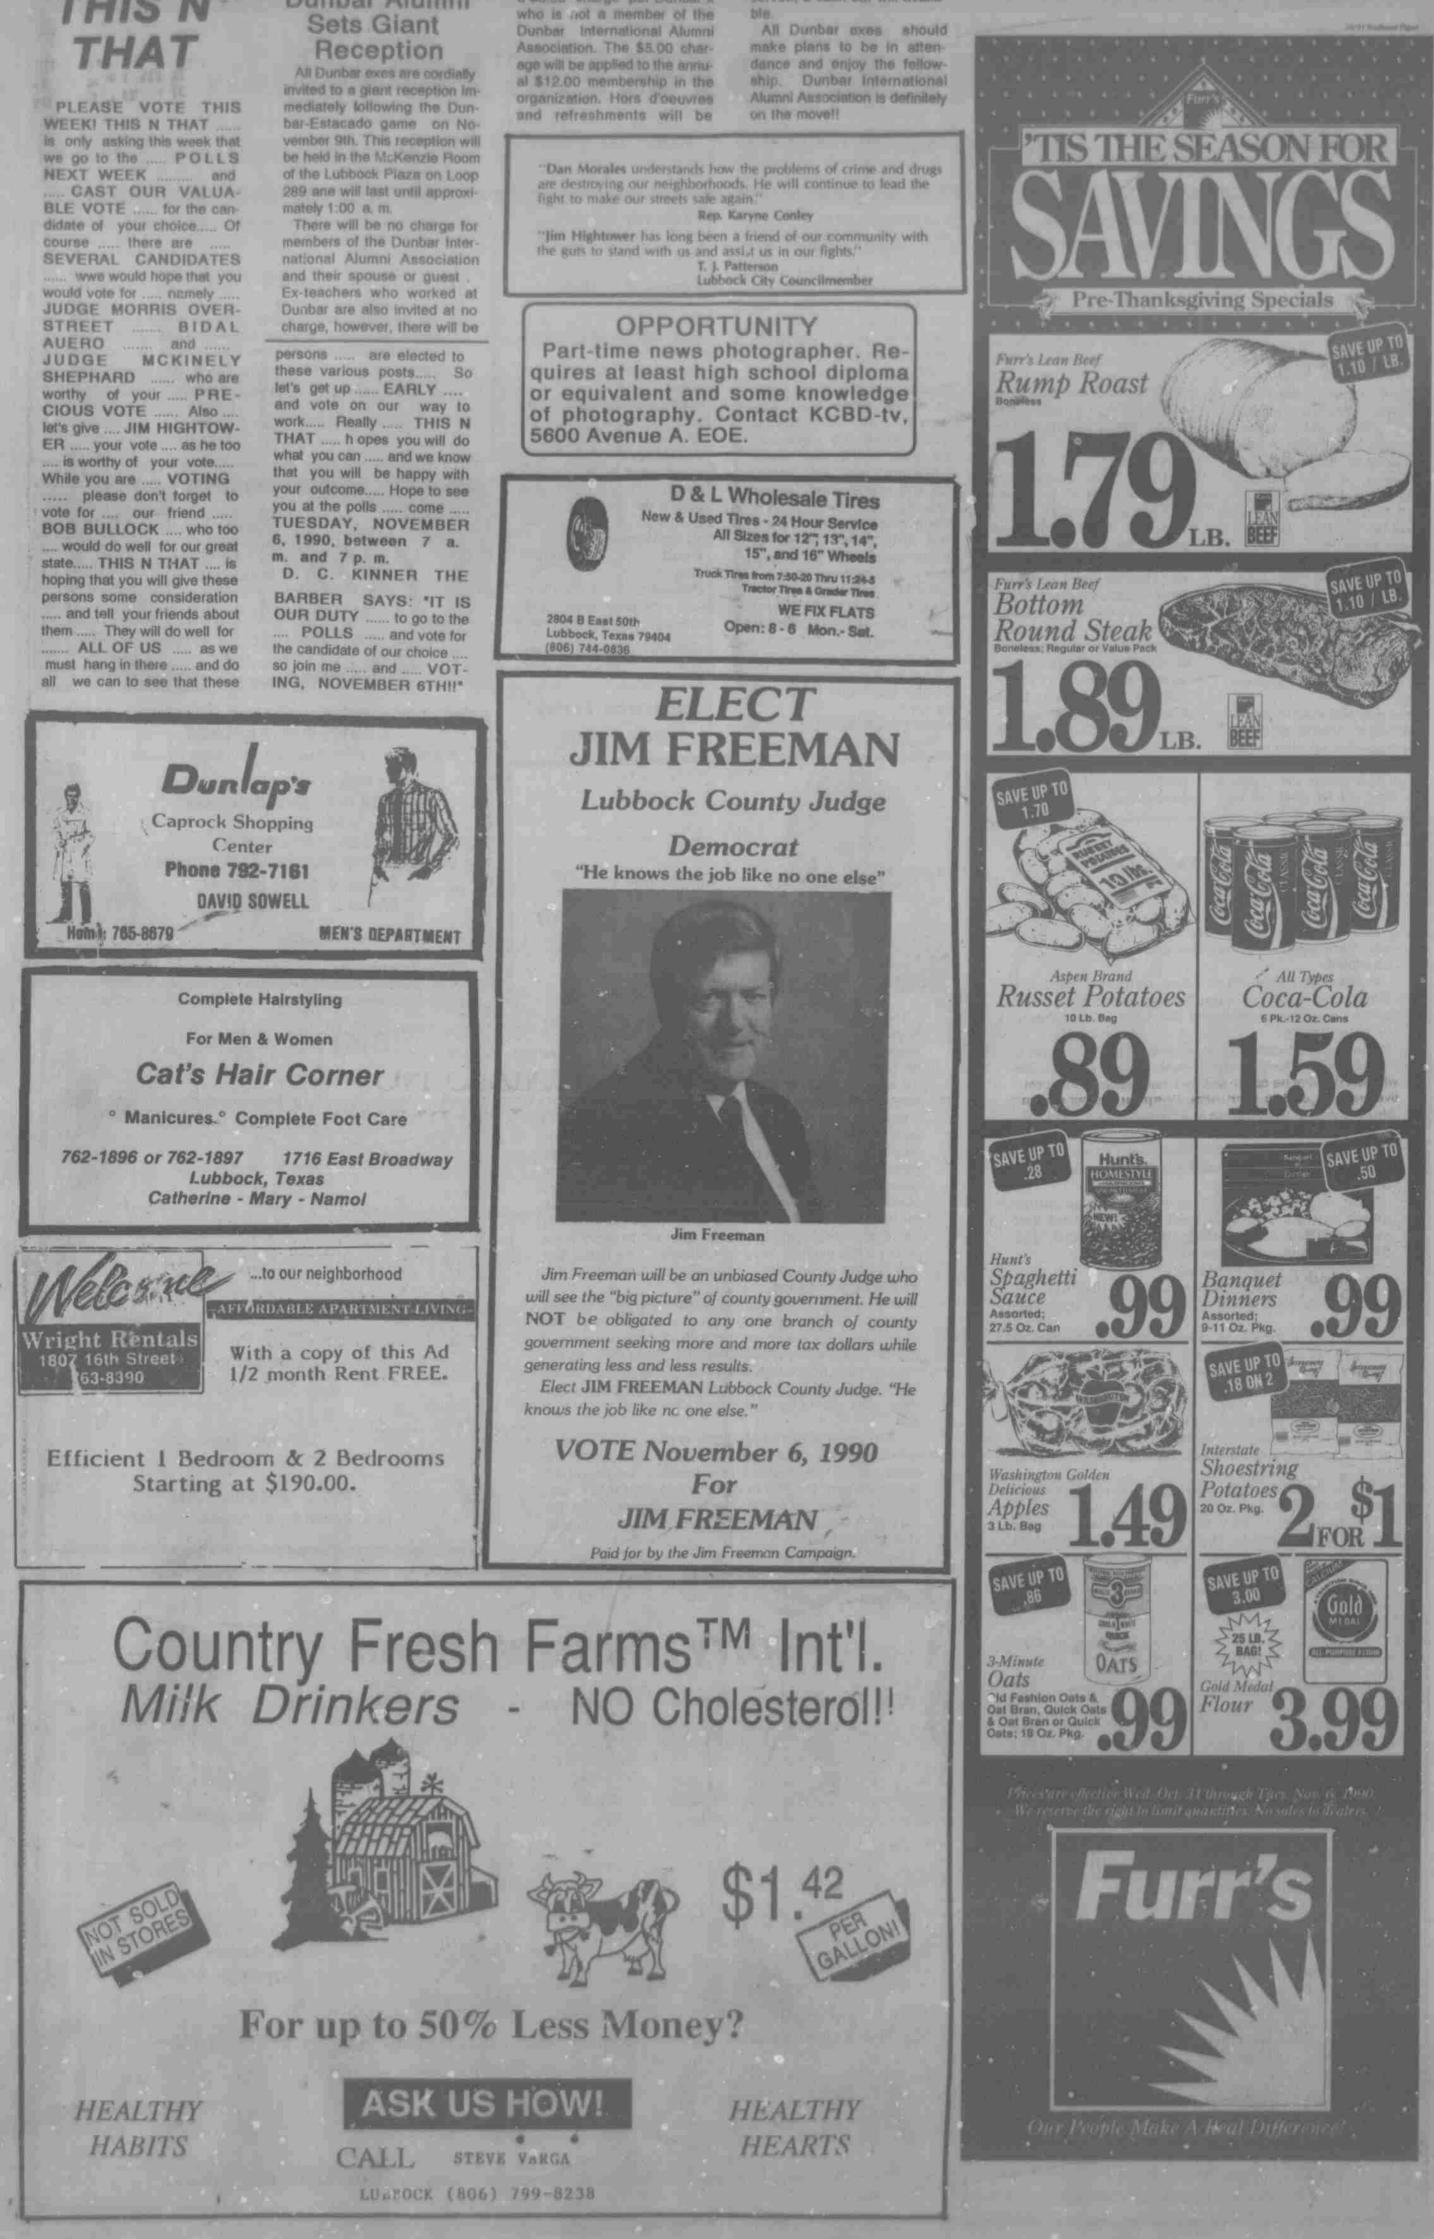

### City Sponsors Men's Basketball Tournament

The City of Lubbbock Parks and Recreation is sponsoring a Men's Basketball Tournament on November 17 & 18 to be held at acrea gyms. Entry is \$85.00 per team, there will be two classification, Low/Medium and open. Classification will be determined by the Parks Department. Both classifications are limited to first 16 teams that enter. All teams will be guaranteed to the 1st, 2nd

and consolation finishers. The entry deadline is November 15, 1990 at 5:00 p.m.

Same Day Service

As Land Commissioner, Garry Mauro has fought to protect our environment and spend more money on our schools. He's a friend we should vote to re-elect."