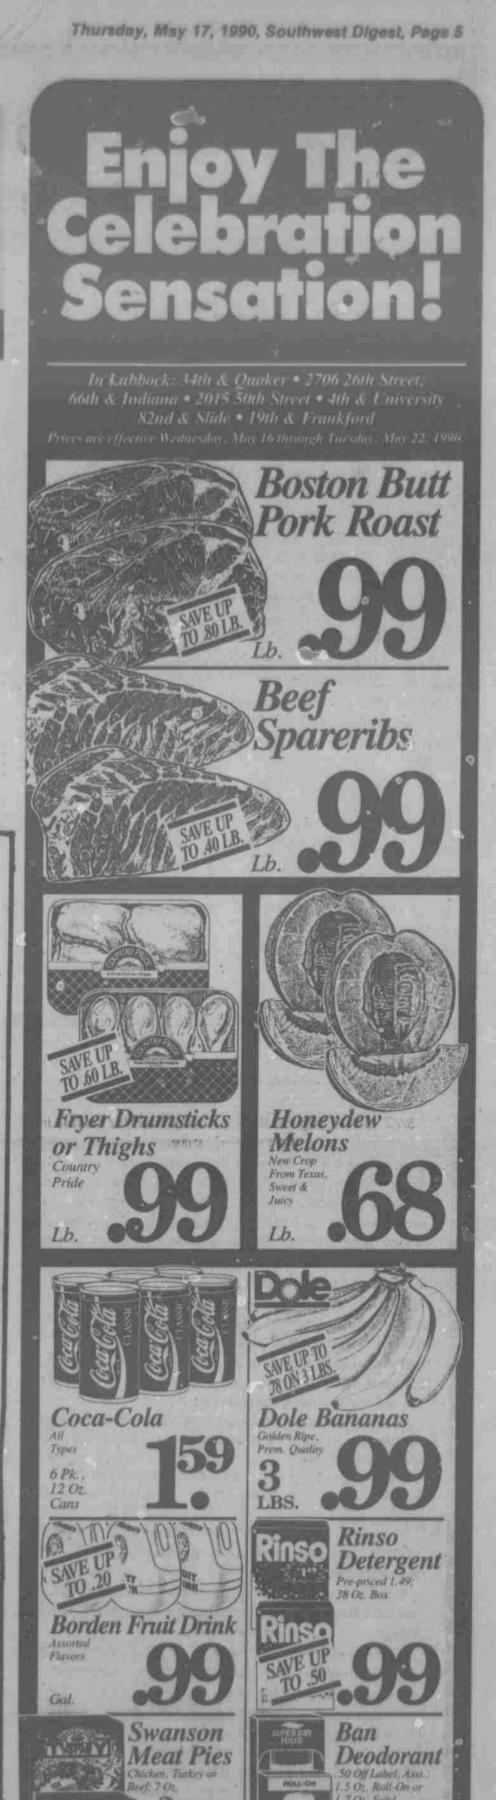

00 1984 Datsun 300ZX - Black - AM/FM Cassette - 5-Speod ---- Was \$5,995.00 ..... NOW \$5,495.00 1985 Toyota Camry - 4-dr. - Auto - Tilt - Ciuise - AM/FM Cassotte ... Was \$6,995.00 ... NOW \$5,495.00 1986 Pontiac Fiero - Red - Low Miles - Till - AM/FM Cassette - Auto ....... ONLY \$4,995.00 1989 Ford Festiva - Cassette - Low Miles - One Owner ... Was \$5,995.00 ...... NOW £4,995.00 1986 Subaru GL - 4-dr. - Loaded - One Local Owner 1985 Dodge Caravan - AM/FM CASSETTE -Windows-Auto.... Was \$6,995.00 . Now \$5,495.00 1971 Mercedes Benz 220-D - New - Super Clean ...... Was \$3,995.00 ....... NOW \$2,995.00 1976 Pontiac Trans AM - 2-dr. - 455 Engine - Orange - Auto ... Was \$2,995.00 NOW \$1,995.00

"Trade in Welcome"

SAVE \$5555\$ 1,000,000

BANK FINANCING - CREDIT UNION MEMBERS WELCOME!!





2 FOR



# CHURCH DIRECTORY

Your Absence from Church is A Vote To Close its Doors



## The Outreach Prayer Breakfast

The Outreach Prayer Breakfast met in the home of Mr. & Mrs. Johnson at 9 a.m. last Saturday. Opening scripture was Isaiah 53:1-5. It was a spirit filled devotion. Several prayers and praise, and testimonies went forth. It was a great morning! Sister Ardelia Hardrick taught the lesson for the morning. The scripture was St. John 10:1-30.

(1) Verily, verily I say unto you, he that entereth not by the door into the sheepfold, but climbeth up some other way, the same is a thiel and a robber.

(7) Then said Jesus unto them again, Verily, verily, I say unto you. I am the door of the sheep. (9) I'm the door: by me if any man enter in, shall be saved, and shall go in and out,