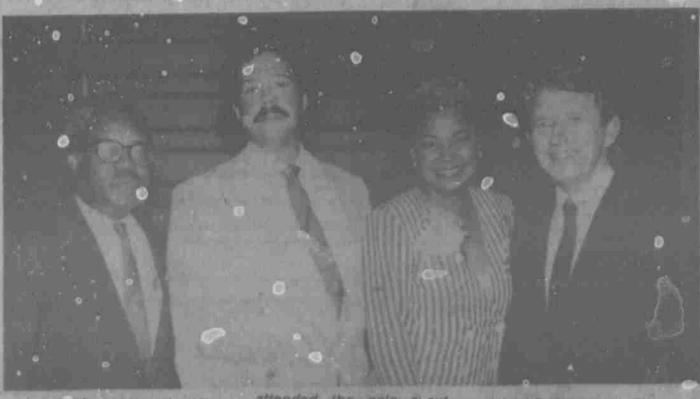

The wedding will be held July 14th.

Legelidary songstress Nancy Wilson (second, right) was honored recently by the MAAGR Legal Defense and Libicational Fund, Inc., during its Sixth Ann at Bluck Women of Achievement Awards Luncheon, A capacity growd

attended the gale a sut, offering recognition to the honorees for the coutstanding professional and

community endeavors. Show congratulating Wilson are (from left) Julius L. Chambers, director-

counsel for the NANCE

Legal Defende and Educational Fund, inc.; Mick Lewis, porporate affairs southwest region manager

for Anneuser-Busch Companies, Inc.; and California Lieutenant Governor Leo

RUBY CORNER

Services were great last Sunday morning at the New Hope Baptist Church, 2002 Birch Avenue.