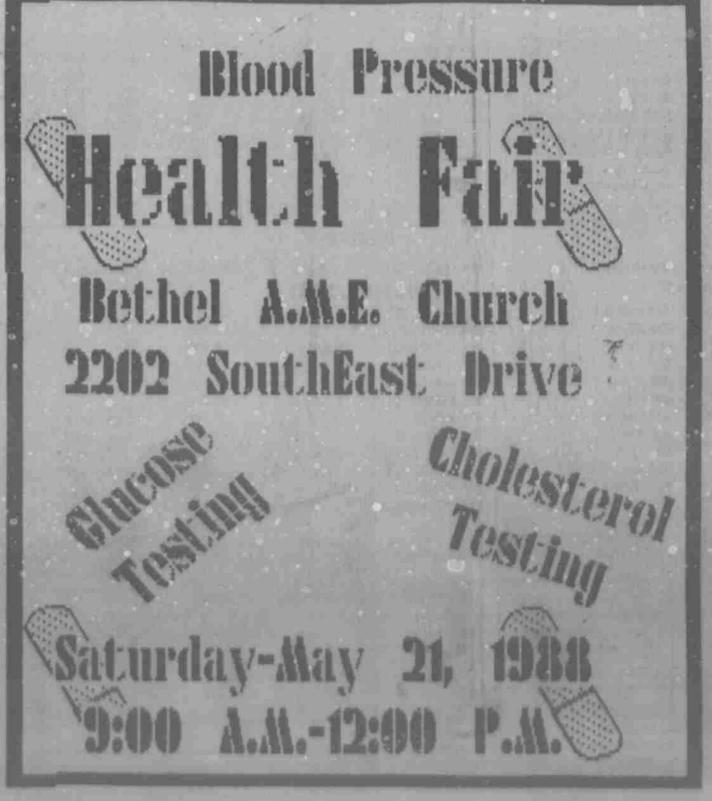

urrent inventory of forfeited tracts," Texas Land Commissioner Garry Mauro said.

"We're excited by the initial response from real estate agents to this opportunity and we're looking forward to a successful sale," Mauro said.

The pilot program will market 315 trac's of state land in over 100 Texas counties exclusively through Texas real estate agents Tracts range from a minimum of ten acres to a 49 acre tract in Jones County.

The Texas Veterans Land Board will finance the full amount of all winning bids. No down payment is required. Texas Veterans will receive a preferential low-interest loan rate of 8.75 percent. All other biddens, including Veterans who have previously participated in the Texas Veterans Land Program but are eligible to purchase land in this sale, will receive a 10.25



# THIS N

GOOD FOR SEDBERRY FAMILYII THIS N THAT .... IS very happy to learn that the .... SEDBERRY BARBER SHOP .... one of Lubback oldest Black business .... has been ... RE OPENED .... This barber shop .... was ..... opened in Lubbock .... in ..... 1924..... Now that is history .... so let's go by and ..... tell ... UNCLE SEDBERRY .... you are glad to see him back in the same area ..... and preserving our .... BLACK HISTORYII

HAPPY BIRTHDAY, MRS. STRUGGSII THIS N THAT .... would like to say .... HAPPY BIRTHDAY .... to one of Lubbock's finest citizens .... MRS. L. C. STRUGGS .... as ..... MAY 30, 1988 .... is her birthday .... HAPPY BIRTHDAY .... SISTER STRUGGS .... and remember .... "WE LOVE YOU!!"

D. C. KINNER THE BARBER SAYS: "LET'S TALK .... to our young .... BLACK KIDS .... so th