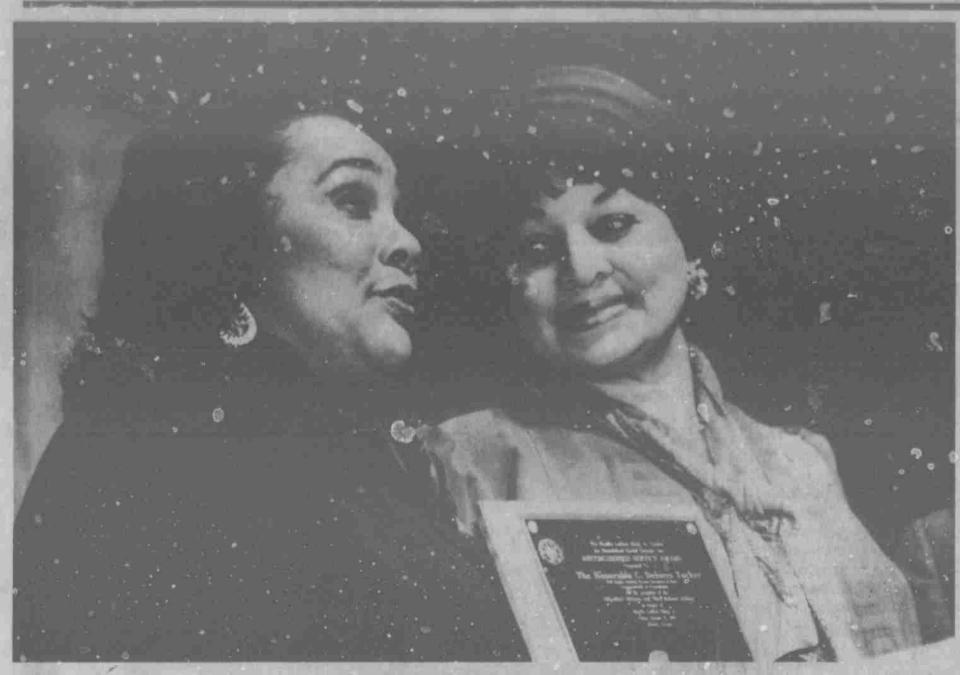

Lubbock, Texas

Phone (806) 762-3612

MAY 19 THRU MAY 25, 1988

35¢

Worth

Mure.

510 East 23rd Street

Democratic National Committee Black Caucus Chair C. DeLores Tucker receives the MLK Distinguished Service

Award from Coretta Scott King, President, MLK, Jr. Center for Nonviolent Social Change in Atlanta.