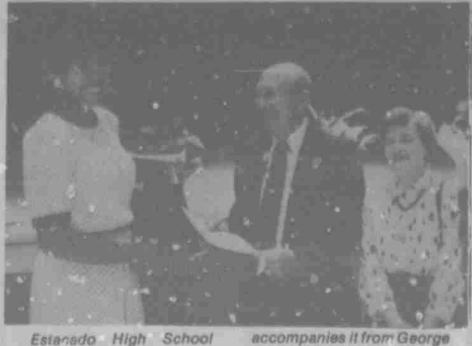

Competition is the name of the game. Those who score the highest in reading comprehension and writing skills have the best chance of making it. And some men

Estanado High School senior Nytasha Wilson accepts the Van Fleet award, and the \$1000.00 that scholarship

many, many more. "Jay Morrison."

Love you'll always. May 19, 1988.

May the Lord keep on blessing you with many,

Love you'll always. May 19, 1988.

Rev. & Mother Thomas

Billy "B. J." & Jeff Morrison, III

and Wilma Van Fleet. Wilson is the secretary of both the Estacado Student Council and the Pride Club.