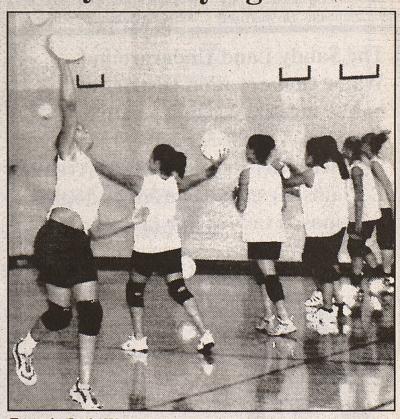

## Volleyballs flying at PISD

From the Lady Wranglers in Plains Jr. High, to the JV and Varsity Cowgirls, the young ladies are hard at work honing their volleyball skills for the long season. More photos inside.