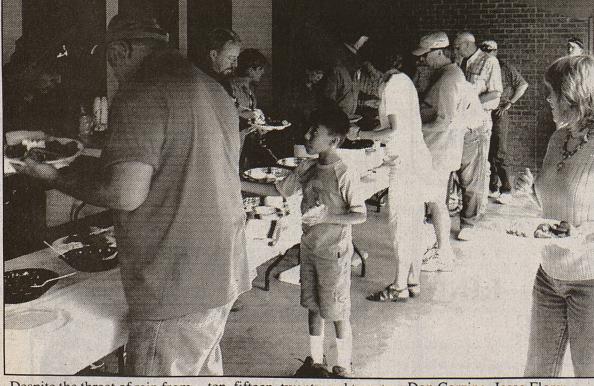

# County employees longevity awards presented at picnic

Despite the threat of rain from passing thunderstorms, the annual Yoakum County Picnic were; and Awards event was an uninterupted success. County Human resource Director Jose Natividad, Galen Ford, Teresa Howard reported ap- Jack Cobb, Jennifer proximately 175 employees and their family attended the Cynthia Potts barbecue meal followed by 10 Years: sweets and ice cream. The Gerald Baker, Ginger Wilson, county has some 240 employ- Mary Padilla, Kay Sellers,

ten, fifteen, twenty and twenty five years service. Recipients

5 Years:

Danny Steffens, Mary Barron, McCasland, Hope Corrales,

Janet Andis, Noelia Esqueda, Longevity awards were pre- Josie Nerios, Vicki Blundell sented to employees for five, 15 years:

Don Corzine, Jesse Flores, Joyce Rice, Julia Rodriguez, Carolina Rivas 20 Years; Kenneth Upchurch Leslie Efird Ramon Diaz Nancy Baize Bobbie Payne 25 Years; Betty Rivas Sheila Stephens

Debra Joiner