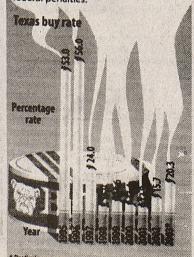

#### **Bad buys**

"Buy rates" project the percentage of retailers selling tobacco products to minors. Texas' buy rate has plunged since the mid-1990s but has begun to creep up into a range that could trigger federal penalties.

SOURCE: Texas Commission on Alcohol and Drug