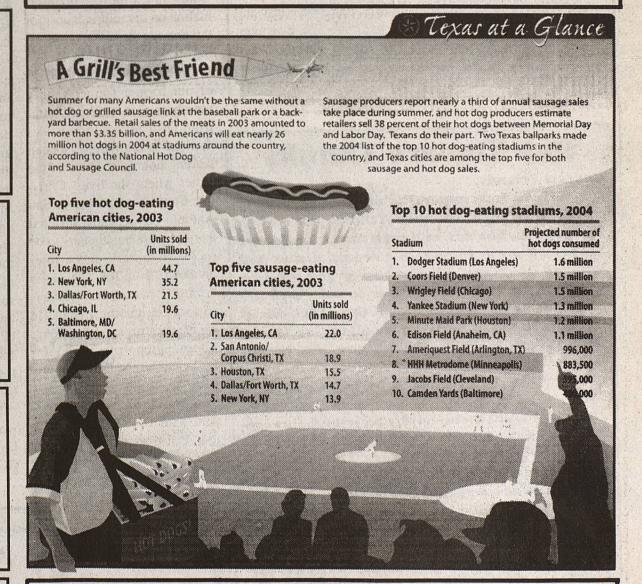

#### **Bad buys**

"Buy rates" project the percentage of retailers selling tobacco products to minors. Texas' buy rate has plunged since the mid-1990s but has begun to creep up into a range that could trigger federal penalties.

SOURCE: Texas Commission on Alcohol and Drug