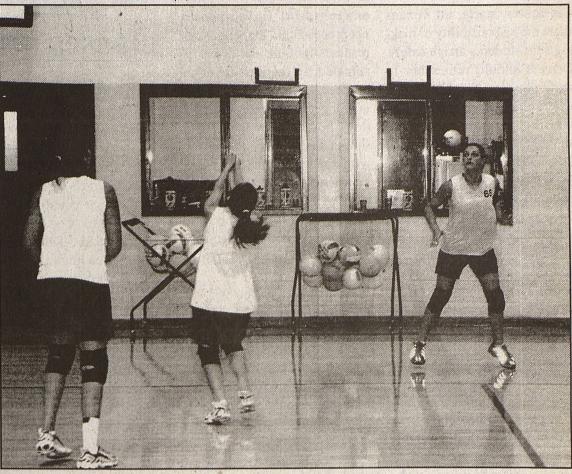

## Volleyballs flying at PISD

From the Lady Wranglers in Plains Jr. High, to the JV and Varsity Cowgirls, the young ladies are hard at work honing their volleyball skills for the long season. More photos inside.