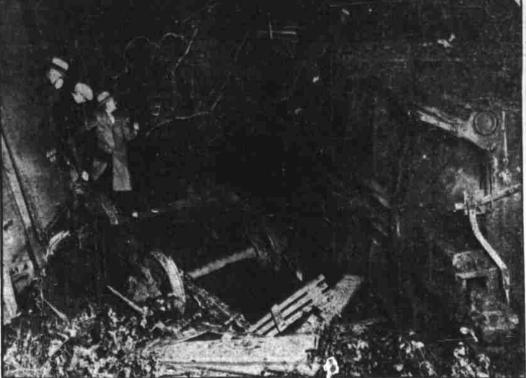

## WHERE MEN AND PRIZE HORSES PERISHED IN WRECK that cost \$80) against that fresh- "See that fellow there with his bile on the streets of Waco. Me

Above is shown part of the wreckage of the "million-dollar livestock special" of the Missouri Pacific reelection, or two years later. rallroad which was wrecked near Lexington, Mo., en route to the International Livestock exposition in Four men were found dead, three others were known to have been in one of the cars buried in limelight at the Texas-A&M game debris. 15 men were injured and 13 valuable show horses were killed