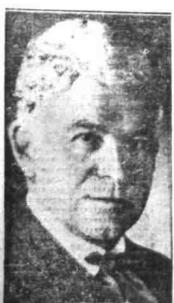

#### Democratic Leader Tariff Chairman

Associated Press Photo
Robert Lincoln O'Brien (above),
loston journalist, was appointed
chairman of the tariff commission
by President Hoover. He succeeds
Henry P. Fletcher whose resignation becomes effective December 1.