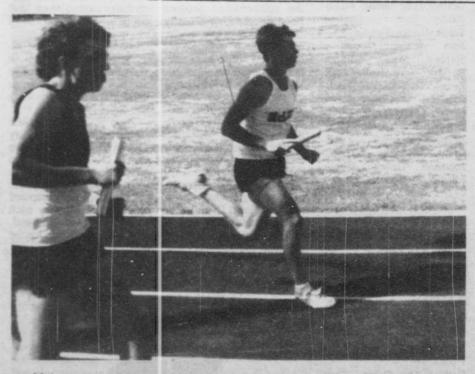

# The McLean News

Commerce Bank Building No. 5 Thursday, April 25, 1991

779-2141

McLean Boys Relay Teams will compete in the Regional Meet at Levelland.

## Qualifiers Attend Practice Meet

Participating in the 400 Meter Relay were: Daniel Harris, Quillian Rutherford, Destry Magee, and Caesar

Caesar Looney ran the 100 Meter Dash and the 200 Meter Dash.

In the 400 Meter Dash Destry Magee placed 6th

with a time of 54.07.

Daniel Destry Magee, Daniel Harris, Quillian Rutherford, and Tanner Hess participated in the 1600 Meter Relay.

Tanner Hess ran the 110

Caesar Looney

participated in the Shot Put.

In the girls division of the meet Mindy Magee placed 6th in the 1600 Meter Run.