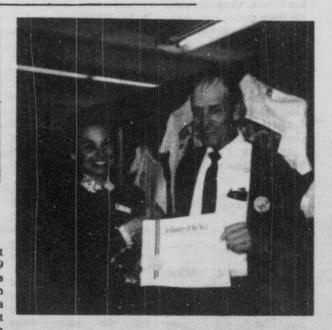

#### Volunteer Of The Year Selected

Harold D. Smith, a P.T.F. Clerk for the McLean post office, has been selected the local postal Volunteer of the Year. Postmaster Virginia Rawlins will present Smith with a certificate of appreciation signed by U.S. Postmaster General

Anthony M. Frank during a ceremony at McLean post office on April 23, 1991.

The award and similar presentations made at post offices throughout country, are intended to honor the spirit of volunteerism during National Volunteer Week, April 21-28. "The McLean Post

Office, like all of our post offices and thousands of our postal employees nationwide, is committed to volunteerism and community service," says Ginger "Through his Rawlins. dedicated service, we feel Casper Smith truly represents what volunteerism is all about. On behalf of the Postmaster General and the community of McLean, I salute Casper for contributing his time to our community."

Smith, a 26 year postal employee, is being honored for his community involvement in the Lion's Club, Tiger Booster Club, McLean Golf Association and Ex Students Association.

**Emergency No.'s** 

Be sure and write down these numbers near the phone: FIRE -