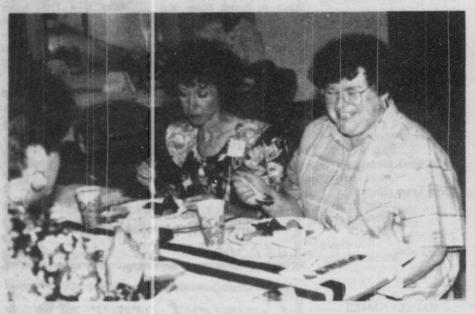

Participating in the 1600 Meter Relay were: Becka Winebrinner, Joetta Bailey, Lisa McClellan, and Mindy

Darliss Joiner and Janet McCracken enjoy a good meal and great company at the Girl Scout Banquet held in Pampa last week.

## McCracken Elected To Board

daughter of Janet and Roger McCracken was elected to the Quivira Girl Scout Council Board of Directors Saturday night at their annual awards dinner. She is a freshman at

McLean High School, member of the band and president of her 4-H Club. Erin will serve a one year term as one of three girl members of the board.

Evelyn Pennington was honored for her leadership as chair of the nominating committee.

Janet McCracken was honored for several positions she holds in the Quivira Girl Scout Council. She was honored as cookie chair, as an outgoing board member, as a trained trainer, and as a service unit chair. Special tribute was paid to Janet as chair of the Council Self Evaluation Task Group, a mountainous task in which an in depth study of the council is performed.

The McLean News was also honored for the many public service announcements and free publicity it provides for the council and troops locally.

Also attending from McLean were: Brenda Galley, and Darliss Joiner.