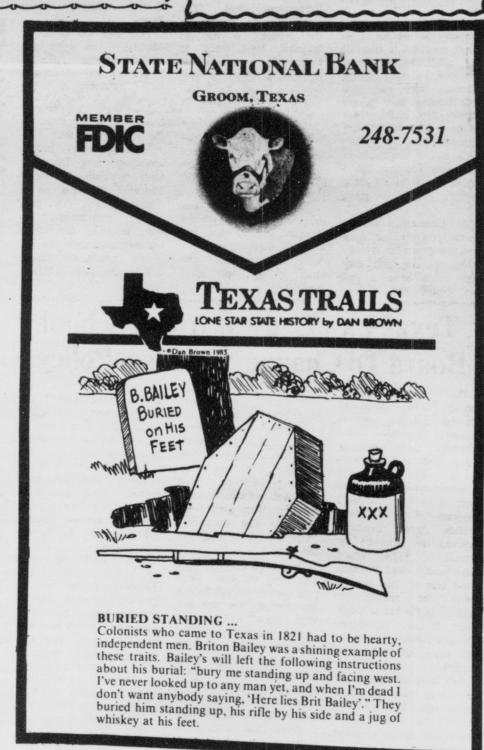

Correction: Last week's poem signed Brandi Sustaire should have been Courtney Sustaire.

Local Fishermen Try Oklahoma Lake
The Texas Longhorns Cheyenne, Oklahoma.

ball of amount of a disease

The Texas Longhorns may have beat the Oklahoma Sooners in football but the Okie fish really beat the Texas fishermen.

Despite the lack of truly hungry fish, several men from Groom enjoyed a lovely autumn weekend at Dead Indian Lake, north of

Kenneth Sweatt, Buck Burk, Johnny Brumley, Zeldon Jenkins, Ronnie

Zeldon Jenkins, Ronnie Jenkins and Bill Homer reported that they really enjoyed the outing.

When asked who caught the biggest fish, Ken Sweatt answered "They were all pretty pathetic".







PIZZA
Red Barron \$3.79
Supreme \$3.39
Other Varieties \$3.39
Tony's \$2.49
Tony's Microwave \$1.79





#### Texas Dept. Of Health To Hold Cholesterol Screening and Immunization Clinic

The Texas Department of Health will be offering a cholesterol screening Wed. Oct. 23, from 2:00 p.m. to 6:00 p.m. at the Groom Area Clinic, 103 E. 1st. Also available will be blood pressure checks and diabetes screenings. There will be a small fee for these services. If you have any questions you may call the health dept. at: 226-7271.

The Texas Department of Health will have an

immunization clinic on Tues. Oct. 29, from 4:00 p.m. to 6:00 p.m. at the Groom Area Clinic, 103 E. 1st. Parents must accompany any child under 18 years of age to sign for consent. Charges will be based on a floating scale, according to family size and income. Please bring previous immunization records with you. If you have any que