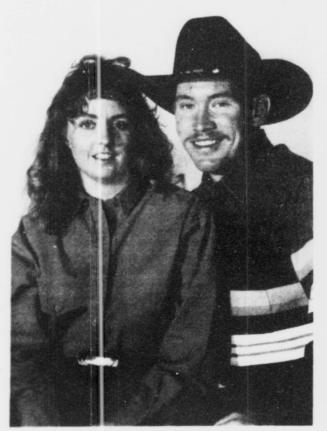

### Fraser-Carson Announce **December Wedding**

Mr. and Mrs John Fraser Groom. III are pleased to announce the engagement of their Anthony Trent Carson, son Clarendon Junior College. of Dr. and Mrs. Benjamin Methodist Church in

The bride-elect is a 1990 graduate of Groom High daughter Tricia Lynn to School and is attending

The prospective groom is Carson of Quail. Vows will a 1990 graduate of Hedley be exchanged December 14 High School and is also 1991 at the United attending Clarendon Junior