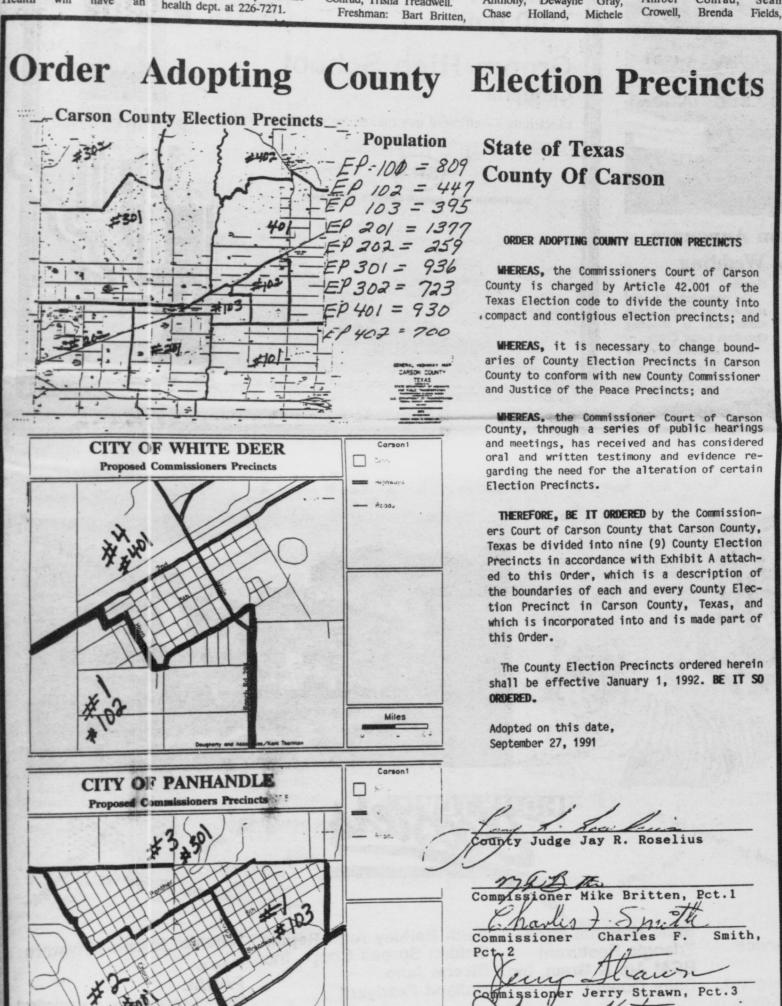

Dale Berggren of Farwell and Davey Berggren

of Tucumcari, N.M.; two brothers, Gene Wade and Max Wade, both of Groom; nine grandchildren; and 13 great-grandchildren.

The family requests memorials be to the Bovina Ambulance Service or to the Bovina Cemetery Association.

#### **GROOM SCHOOL** MENU

October 21 - Breakfast: Cold cereal, hot cereal, toast, juice, milk.

Soft Lunch: w/meat and grated cheese, corn, shredded lettuce, picante sauce, flour tortilla, strawberry shortcake.

October 22 - Breakfast: Pancakes, almond butter, syrup, juice, milk.

Oven fried Lunch: chicken, mashed potatoes, gravy, green beans, hot

October 23 - Breakfast: Breakfast burritoes, hash browns, juice, milk.

Lunch: German sausage, buttered potatoes, spinach, pull apart bread, Reeses peanut butter cups, milk.



Miles



### Fraser-Carson Announce **December Wedding**

Mr. and Mrs John Fraser Groom. III are pleased to announce the engagement of their Anthony Trent Carson, son Clarendon Junior College. of Dr. and Mrs. Benjamin Methodist Church in

The bride-elect is a 1990 graduate of Groom High daughter Tricia Lynn to School and is attending

The prospective groom is Carson of Quail. Vows will a 1990 graduate of Hedley be exchanged December 14 High School and is also 1991 at the United attending Clarendon Junior





# TIRE CLOSEOUT

| CAD | THEFT |  |
|-----|-------|--|
| LAK | TIRES |  |

| CAIN                                                                                                                                                          | TIRES