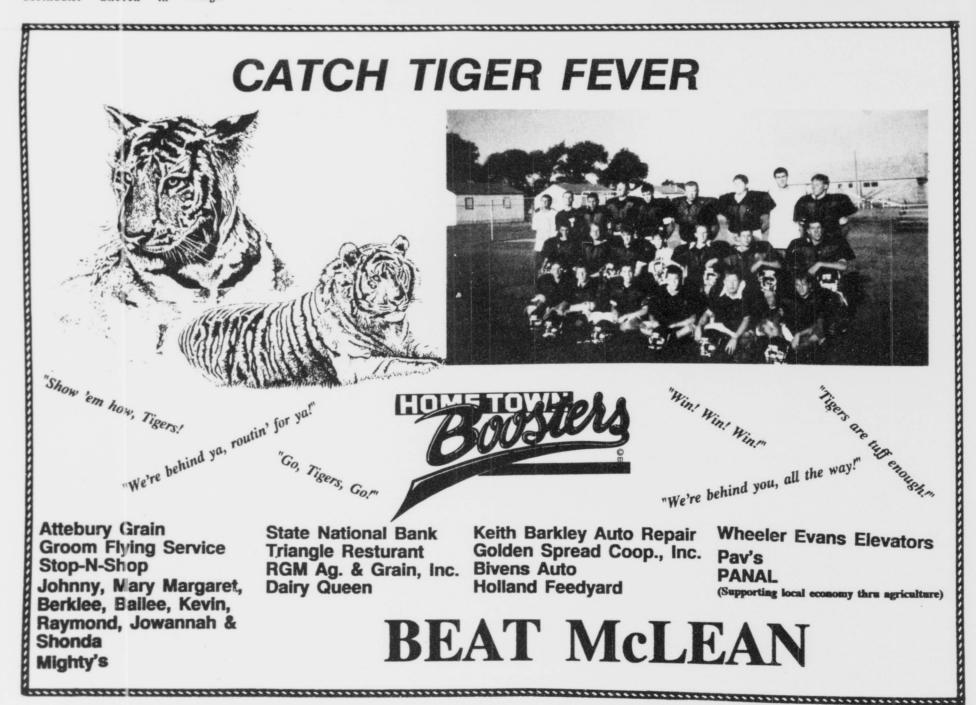

# **Tigers Headed For Showdown**

toughest rival this week as they get ready to go head to head with the McLean Tigers, Friday night at 7:30 at McLean. Both teams are 5-1 for the season. It looks to be one of the great games of the season. Groom players are all healthy and are ready to battle it out for the leading slot in the 6 man 1-1A District.

DON'T FORGET the Festive Foods Show Monday, October 21st at the Groom High School Cafeteria. ATHLETIC BOOSTERS will host a Pep Rally at the Tower at 5:00 p.m., Friday. Fans are invited to decorate their cars and follow the football bus into McLean. Show your support and watch the TIGERS BEAT MCLEAN.