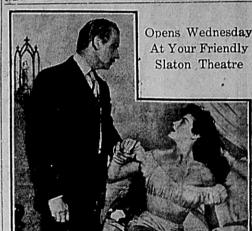

• SUNDAY & MONDAY • FRIENDS! I WANT YOU TO MEET SOME PEOPLE WHO ARE JUST LIKE YOUR NEXT DOOR NEIGH-. IT'S THE KIND OF WARM HUMAN ENTERTAIN

Now there was MARY . . . the Parson's brand-new wife and the prettiest thing that ever came to town' And BILL ... who could out wrestle, out race any of them as his faith led him down strange pastures! JACK STARK . . . who had more good in him than people suspected! And his girl JENNY . . . who loved the town out-cast because, "All he needed was a decent woman." Also MRS. BILLY WORTH . . . who kept up with the fashions and kept wives watching their husbands . . . You'll never forget their

wonderful story!!!
I'm proud to present it . . . and urge you to see it ith some one you LOVE VERY MUCH!

Susan HAYWARD

William LUNDIGAN

"I'D CLIMB THE HIGHEST MOUNTAIN"

TUESDAY ONLY

TODO MCCAMBRIDGE SCOTT

WEDNESDAY & THURSDAY •