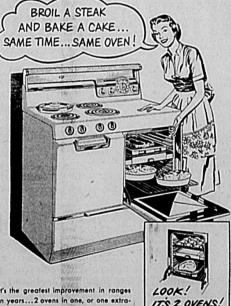

# THE NEW FRIGIDAIRE

**ELECTRIC RANGE** WITH "WONDER OVEN"

in years... 2 ovens in one, or one extra-large oven! Each oven with separate temperature controls! Lock-stop shelves are adjustable to 10 positions. Simpli-Matic Oven Control and Cook-Master Oven Clock Control. Lifetime Porcelain finish—inside and out.