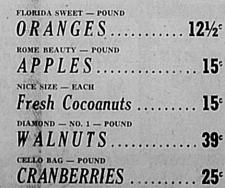

berrys.
National Gas Station Cash Register, le to \$5.00, in good shape,
\$150.00 at the Slatonite.



Colored SHEETS

BLUE - AQUA PEACH - MAIZE CASES, 89c EACH

LADIES NYLON SLIPS 5.50

Stylespun 51 Gauge 15 Denier NYLONS





Houseshoes 1.98

All Plastic Leather Grain

HAND BAGS 198

Acetate-Nylon Soft Crepe

SLIPS

Zip-Front

ROBES



SUEDE **JACKETS** 

27.50 COAT LENGTH BEIGE COLOR BELTED WAIST \$198

Sanfor'zed

3roadcloth

SHIRTS

Gabardine

Men's Sport

SHIRTS

\$398

14.75

Woolmist

BLANKETS

Wembley TIES 1.50

NEW PATTERNS

GIFT WRAPPED FREE! OF COURSE!



Doll Buggies

27x27-Inch. BIRDSEYE DIAPERS





MUFFS

KIDDIES ALL LEATHER Western JACKET



Class

#### **Union News**





#### A Foods And Nutrition Specialist Gives Tips On Cooking Game Meat





## Fruits and Vegetables





WILSON CERTIFIED, 1/2 OR WHOLE, 4-6 LB. AVG. PICNIC HAMS ..... 45° SAUSAGE..... PUFFIN — TWO CANS FOR CANNED BISCUITS .... 25°

# EY AND HADDO

Fine Foods

WE DELIVER