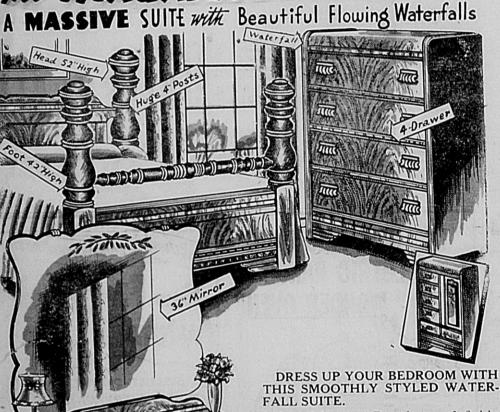

HERE!

Suite By Bienville

Smart! Massive! But what a soft finish. Large 62" Robe available at slight additional cost, to hang those suits and dainty gowns at full length.

A 43" Vanity base with 4 drawers and a large 36" mirror with a lowered center shelf for cosmetics.

A large Chest with 4 roomy drawers that will hold many an article of wearing apparel.

AND LOOK AT THE BED – 4 large gracefully turned posts that are 4" each in diameter. Head posts are 52" high and Foot posts are 42" high.

This suite also sold in open stock and individual pieces may be purchased.

The Maytag Dutch Oven
Gas Range
Big, super-insulated oven.
Table-Serve Broiler, Dutch
cooker well, giant burners.
Five Medels-