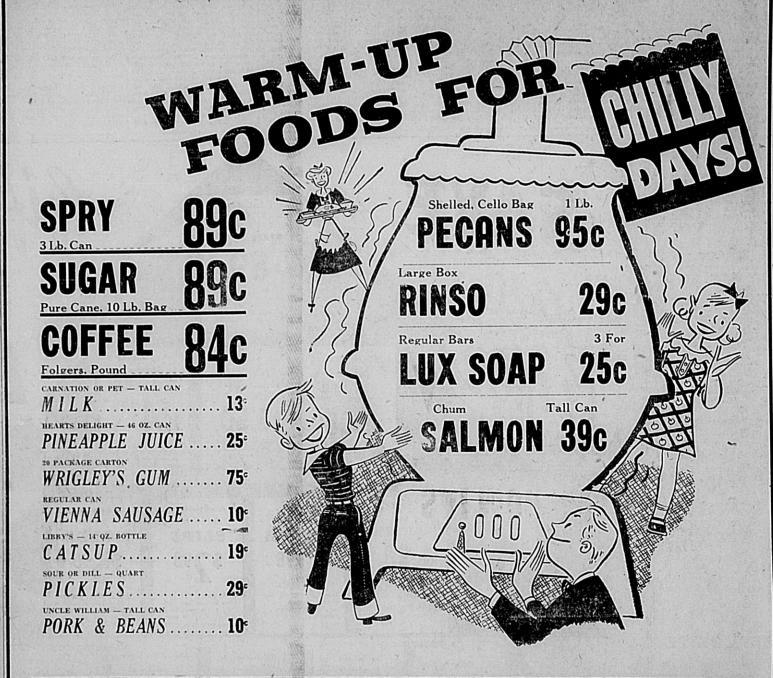

er and family, the
Otho Quisenberrys.
National Gas Station Cash Register, le to \$5.00, in good shape,
\$150.00 at the Slatonite.



Colored SHEETS

BLUE - AQUA PEACH - MAIZE CASES, 89c EACH

LADIES NYLON SLIPS 5.50

Stylespun 51 Gauge 15 Denier NYLONS





Houseshoes 1.98

All Plastic Leather Grain

HAND BAGS 198

Acetate-Nylon Soft Crepe

SLIPS

Zip-Front

ROBES



SUEDE **JACKETS** 

27.50 COAT LENGTH BEIGE COLOR BELTED WAIST \$198

Sanfor'zed

3roadcloth

SHIRTS

Gabardine

Men's Sport

SHIRTS

\$398

14.75

Woolmist

BLANKETS

Wembley TIES 1.50

NEW PATTERNS

GIFT WRAPPED FREE! OF COURSE!



Doll Buggies

27x27-Inch. BIRDSEYE DIAPERS





MUFFS

KIDDIES ALL LEATHER Western JACKET



Class

#### **Union News**





#### A Foods And Nutrition Specialist Gives Tips On Cooking Game Meat





## Fruits and Vegetables





WILSON CERTIFIED, 1/2 OR WHOLE, 4-6 LB. AVG. PICNIC HAMS ..... 45° SAUSAGE..... PUFFIN — TWO CANS FOR CANNED BISCUITS .... 25°

# EY AND HADDO

Fine Foods

WE DELIVER