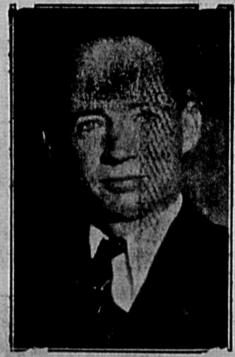

## Legion Officers Installed Here

Slaton, Lubbock County, Texas, Friday, July 29, 1938.

**Arthur Dennis Heads Luther Powers Post** 

At the regular meeting of Luther

Following the program, the following officers were installed: Post Commander, Arthur Dennis; 1st Vice Commander, M. J. Nelson; 2nd Vice Commander, C. C. Shaw; Adjutant, P. G. Meading; Finance Officer, D. W. Liles; Chaplain, F. B. Tudor; Historian, J. W. Lovell; Service Officer, W. B. Williams; Sgt. at Arms, J. F. Boldin; Judge Advocate, Chas. W. Taylor; Mess Officer, A. J. Kahlick.