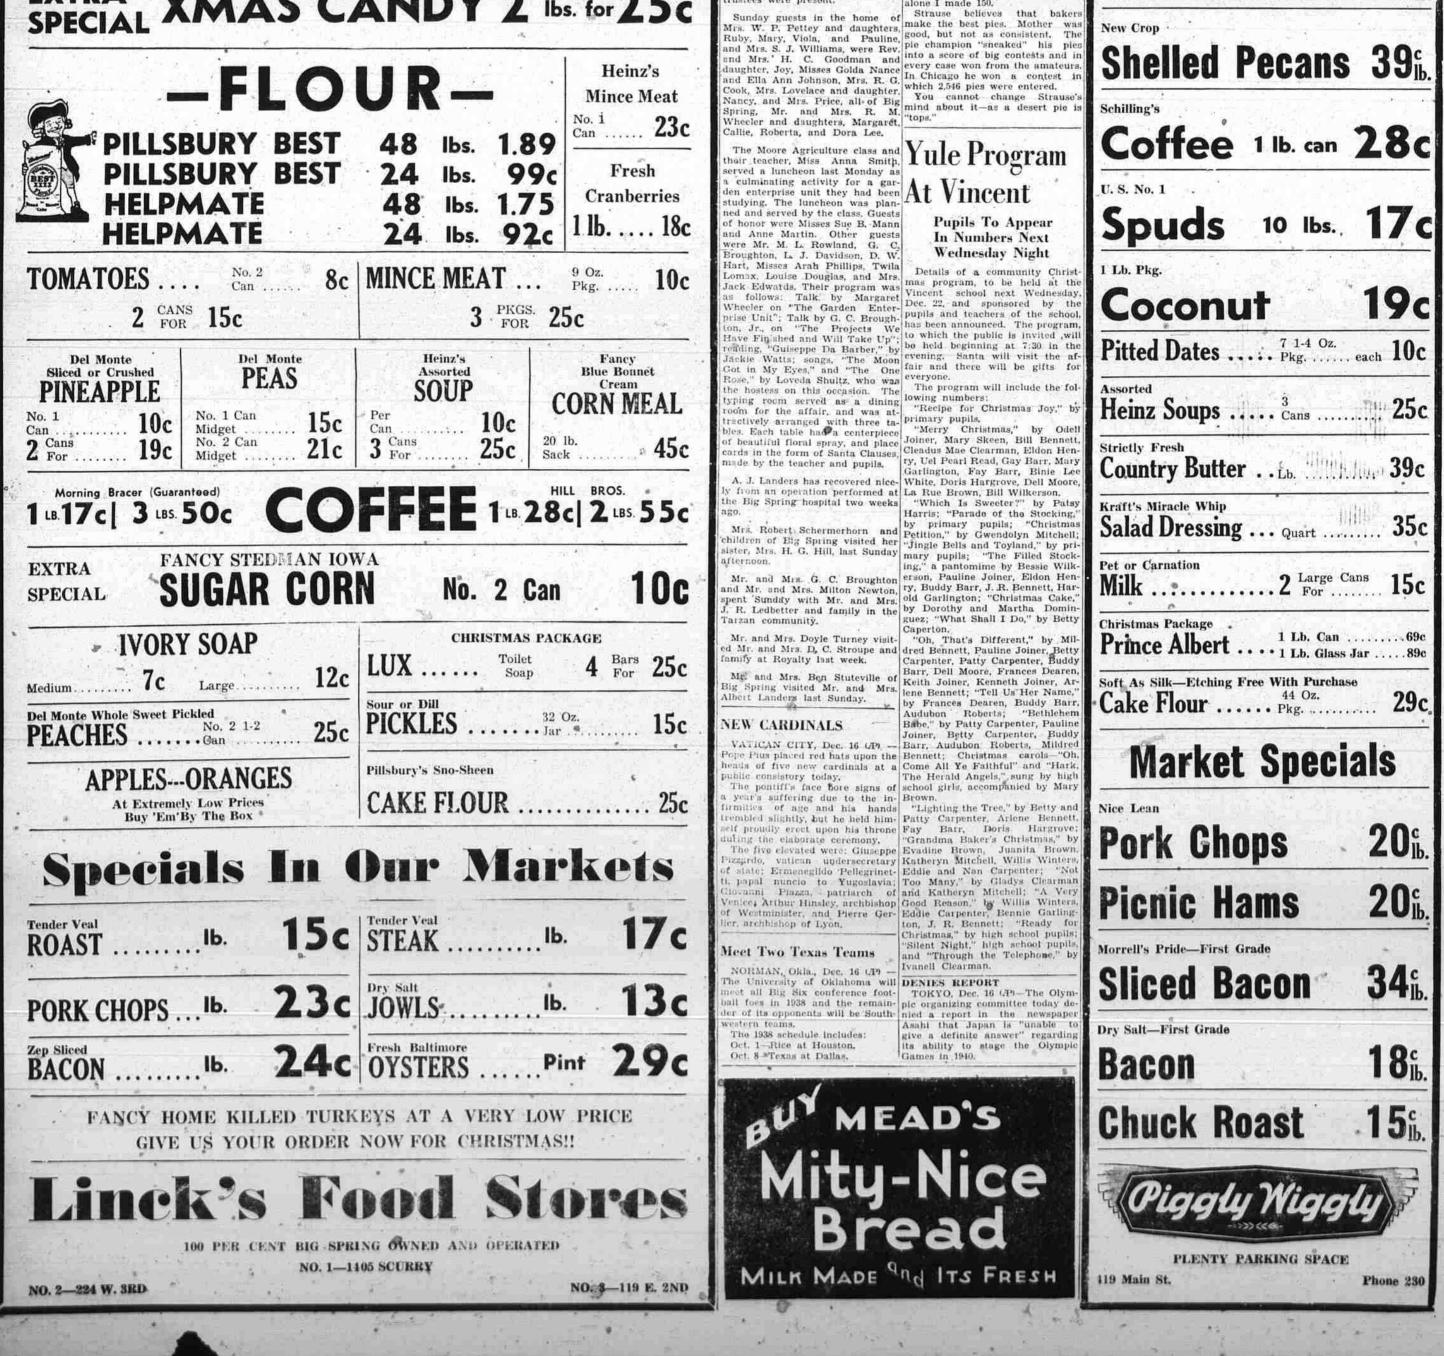

The administration's measure

WASHINGTON Dec. 16 CP)-William Green adding to the general congressional confusion asked the house today to send its wages and hours bill back to the committee

The president of the American Federation of Labor sent telegrams to all representatives saying the pending bill was "highly objectionable" to membership of his organization.

place administration of wages and hours standards in the hands of a special five man board. The senate, meanwhile, debated substitute by Senntor Lee (D-Okla) for the cotton control provi-sions of its pending farm bill. Neither bill can be sent to the White House before the special ses-

almost unprecedented speed in conference negotiations between sen-House leaders, Successful in warding off the first of several suggested substitutes for the wagehour bill, said "the worst is over. The vote which encouraged them was a 162 to 131 rejection of the

That measure, offered by Rep. Griswold (D-Ind), would have written into the law a maximum work week of 40 hours and minimum wages of 40 cents an hour for

See LEADERS, Page 5, Col. 2

American Federation of Labor's

MOSCOW, Dec. 16 (.Pi-Izvestia, organ of the soviet government, said today that soviet authorities "have taken measures to seek out and arrest" the missing couple known as "Mr. and Mrs. Donald L. This was interpreted in foreign circles to mean that the couple, who professed to be Americans, have been under arrest since their strange and unexplained disappearance last week, although the newspaper refrained from any such statement. **BIG PIPELINE** After publishing the announc ment by the American state depart-

ment that the "Robinsons" entered Russia under passports obtained fraudulently, Izvestia said: "According to information received by the editor, the soviet authorities have taken measures to ous attention than ever to bring-

TULSA, Okta. Dec. 16 (P)-Sur-seek out and arrest the persons ing happiness to persons less veys for a proposed \$12,000,000 gas-mentioned in the telegram (from oline pipeline from Colorado, Texas, the state department)."

Be In Custody Of

Russian Government

U.S. State Department Says It Is

Only 'Curious' As To Identity

to Des Moines, Ia., are complete H. M. Champion, of Anderson-Prichard Oil, corporation, Oklahoma City, announced as tank car

the couple and whether they acusing refiners closed . a two-day tually were American citizens. meeting here yesterday. (Federal agents in New York in-Oklahoma, Kansas, and Texas re-

Oklahoma, Kansas, and Texas re-finera gathered here to assemble data against a proposed rail rate falsified American passports to the

fortunate. are sponsoring Christmas parties Americans? The most puzzling question seemed to be the real identity of at orphanages.

Many are providing Christmas week entertainment for large numbers of poor children by purchasing blocks of seats for the special Christmas shows.

**Movie Stars Are** 

Aiding The Needy

The Japanese, making every con HOLLYWOD, Dec. 16 (.P)-Alcession toward a satisfactory sethough the stars are reticent to tlement of the Panay incident, augdiscuss their charitable activimented their efforts today by vol-untarily detailing a company of ties, it was generally conceded today that Hollywood is more bluejackets to formally honor the "happiness conscious" this year victims of the aerial hombardment. than at any previous Christmas. Trese bluejackets will render a

formal naval salute at the point of There is hardly a personality of the Yangtze river above Nanking note who is not giving more seriwhere Japanese navy planes bom-barded the U. S. gunbost Panay and three Standard Oil tankers last Sunday afternoon, causi death of three foreigners. afternoon, causing the At least a dozen "blg names,"

subsided, there continued, under-current talk in some quarters of it was saidy boarded the Panay and

contesting the election, Beyond remained on it about five, minutes

the report than an out-of-town at- although the American colors were

torney had been invited to survey flying and were easily discernable.

the situation with the view of a The secretary of state, indicating

contest, there was nothing new on that this information makes the

the subject even on the grapevine. Panay incident even more serious

foundation for any reports regard- still was awaiting a reply from the

Japanese authorities said they regarded this tribute as the highest possible voluntary gesture of one nation to another. As a disciplinary measure, Read

Japan Tries To Make

**Every Concession** 

Admiral Teizo Mitsunami, chief of

Japan's pledge to punish officers

Japan was confronted with a note presented by British Ambassado

Sir Robert' Leslie "Craigie, protest

responsible for the attack. In addition to the strong de-mands made by the United States,

ing against bombardment

the war zone

However, there appeared little than it appeared at first, said he ing an immediate protest on the Japanese government to the formal referendum. American protest dispatched Tues-- Yalkar

> 0 Mrs. Wilma Carpenter (above) 38-year-old widow of Philadelphia, was shot to death in her home by an intruder when she screamed. The killer, after

binding a maid, calmly took a bath before fleeing.

Japanese naval aerial operations. County's Cash nounced this act was in line with

Thompson, member of the railended to embrace all of Texas.

have halted the pressure decline in hall at some time in the near fu-che East Texas field," he said ture, officials of the museum as-"Medicine which is good for part condition were notified officially of the state should be good for  ${}^{a}an$  Thursday that the county expected would of it, I'm 'almost persuaded' on possession of the hullding on or Dr. F. W. Malone, president of matter.

the museum, frankly admitted that "Texas has so many wells that it easily can supply on week days all he did not know which way to the oil that will be needed during the winter months. There is no vexing situation because there is necessity for the wells operating on no place to go. Storage of the paraphernalia in Sundays."

Part of the East Texas oil and Part of the East Texas oil and business leaders protesting againsi continuation of the Sunuay clus-museum workers. Many items, ate and house, and house and house. such as a large part of the collecwas being discriminated -ggainst tion of paintings by the late H. W. ngs there said they felt their area out would have no objection if the shutdown were made statewide. Caylor, hardly could be stored, Oppose Abandonment hutdown were made statewide.

One thousand and eighty-nine ew wens have been completed in exas since November 16, the cur ent anowable is 1,359,000 barrels

C. V. Terrell, the commission's coairman, said a new statewide On 12 Vessels

Sunday oil shutdowns already in effect in East Texas would be exanded to embrace all of Texas. "The four shutdowns so far made "i yield their space in the old city che statewide Sunday shutdown about Jan 1.

the growing museum did not seem sion ends Dec. 22 unless there is

Nor did the suggestion of coun-See MUSEUM, Page 5, Col. 1

a day and gasoline stocks continue Call For Bids

**Ban Considered** By Commission AUSTIN, Dec. 16 (49) Ernest O

City Hall What to do and where tago were road commission and chairman of perplexing problems Thursday for the interstate oil compact commis-the Howard County Museum asso-sion, hinted strongly today that the

Now Used In Old

data against a proposed rail rate increase. The proposed pipeline would be 1,350 miles long, and re-finers attending the meeting said added pipelines virtually would eliminate rail transportation of their products. The plans for such a transporta-

The plans for such a transporta-tion system were announced sev-eral months ago and negotiations for it have been under way for sevceral years.

#### For Independents

PROJECT IS

ADVANCED

It would be designed to provide a gasoline pipeline outlet for independent companies in North Texas Oklahema and Kansas which de not now have such facilities. The survey completed by Ford

See PIPELINE, Page 5, Col. 3

 ESCAPES THE\* CHAIR
 DEFICIT IS BELOW FDR'S ESTIMATE
 sylvania highways.
 WASHINGTON, Dec. 16 (P)-trains on the factor of the deficit has fallen below the proved today the site storm of the members said they turned a verdict of second degree
 MASHINGTON, Dec. 16 (P)-the deficit exceeded this figure
 sylvania highways.
 WASHINGTON, Dec. 16 (P)-the treasury announced today the proved today the site storm of the wather has said there are single and the permanent university fund twice sentenced to die in the effect has fallen below the pratroad spike alaying of a son re-turned a verdict of second degree
 DEFICIT IS BELOW FDR'S ESTIMATE
 sylvania highways.
 WASHINGTON, Dec. 16 (P)-the treasury announced today the proved today the site storm of the winter. All the deficit has fallen below the pratroad spike alaying of a son re-turned a verdict of second degree
 DEFICIT IS BELOW FDR'S ESTIMATE
 sylvania highways.
 WASHINGTON, Dec. 16 (P)-the treasury announced today the proved today the site storm of the wather has set storm of the wather has solved today the proved today the proved today the site storm of the wather has solved to work.
 WASHINGTON, Dec. 16 (P)-the treasury announced today the site storm of the wather has solved to work.
 Spir Costly The anemic road and bridge fund.