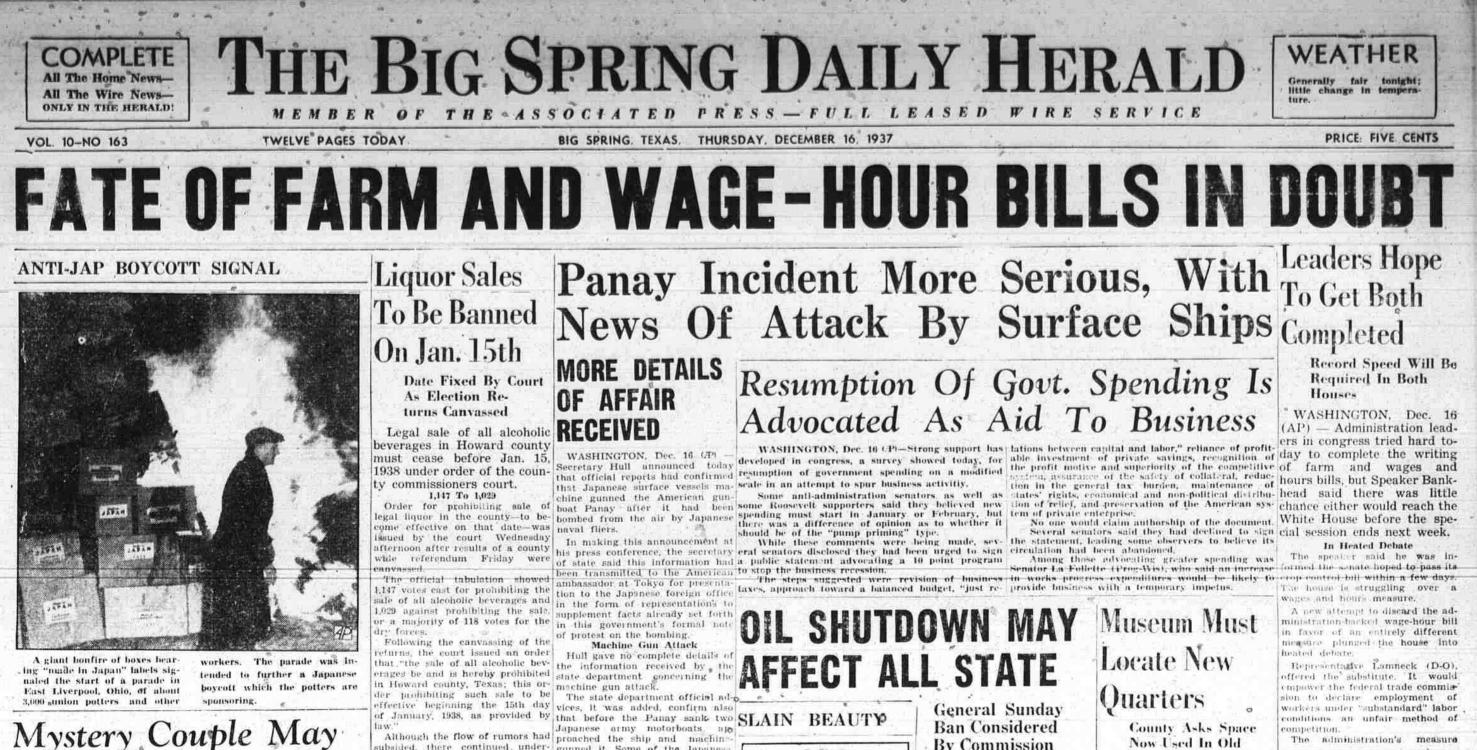

The administration's measure

WASHINGTON Dec. 16 CP)-William Green adding to the general congressional confusion asked the house today to send its wages and hours bill back to the committee

The president of the American Federation of Labor sent telegrams to all representatives saying the pending bill was "highly objectionable" to membership of his organization.

place administration of wages and hours standards in the hands of a special five man board. The senate, meanwhile, debated substitute by Senntor Lee (D-Okla) for the cotton control provi-sions of its pending farm bill. Neither bill can be sent to the White House before the special ses-

almost unprecedented speed in conference negotiations between sen-House leaders, Successful in warding off the first of several suggested substi