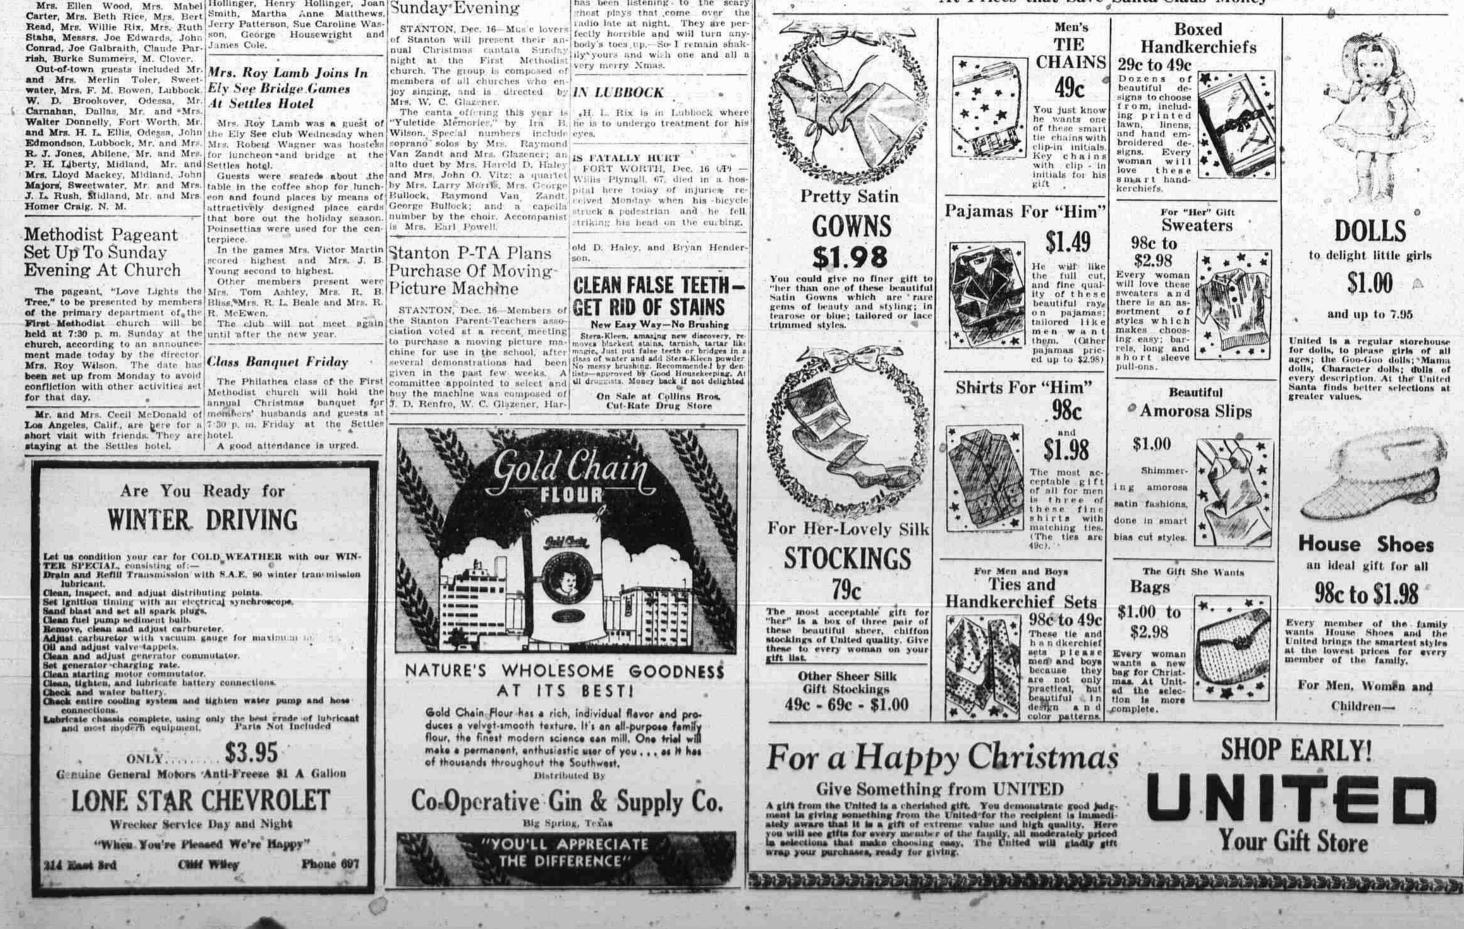

With Hundreds of Beautiful Gifts for the Whole Family-At Prices that Save Santa Claus Money

This week everybody in the Pictures were made for the annual and the moaning and groan-

to a group of friends for a party Sholte, Mrs. Ada Arnold, Mrs. looks at her proofs, but few people will ever admit taking a good pic-

**Felt Slippers** For Women

The kind of slipper that stays on! Warm plush cuff! Leath-er soles! Blue, wine! 4-8.

Show your good taste by

giving these! Run-resist

knit rayon in charming two-

piece pajama or novel cut gown styles. 16-17.