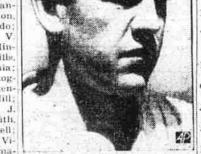

> 0 Mrs. Wilma Carpenter (above) 38-year-old widow of Philadelphia, was shot to death in her home by an intruder when she screamed. The killer, after

binding a maid, calmly took a bath before fleeing.

Japanese naval aerial operations. County's Cash nounced this act was in line with