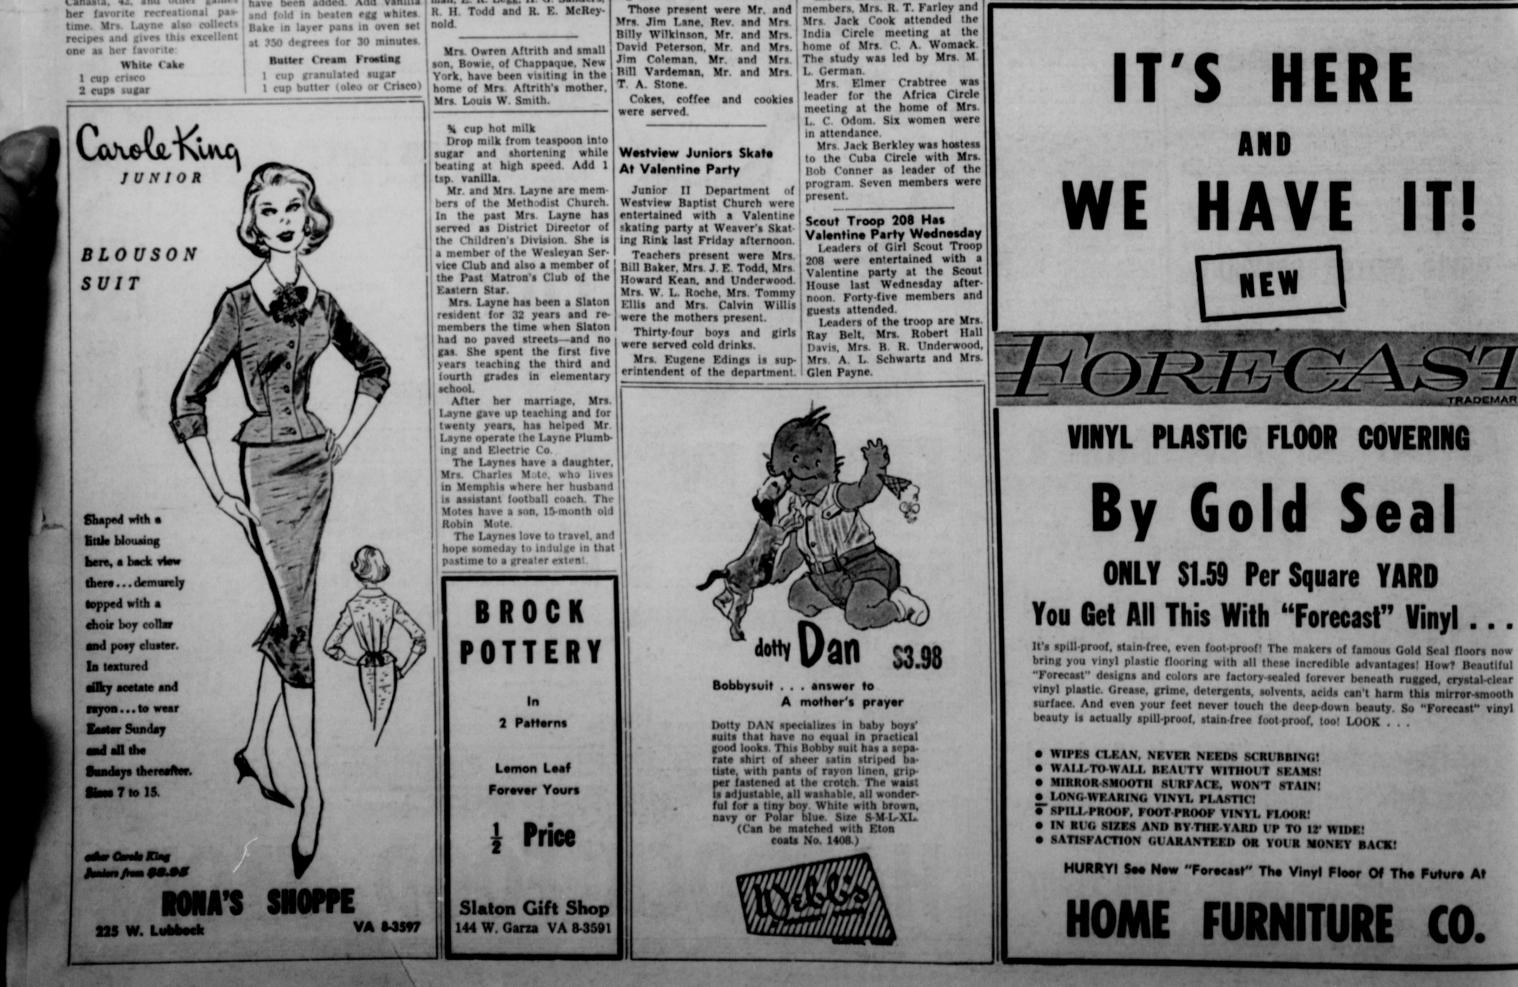

The Slaton Slatonite

Published Each Week In The Interest Of Slaton And Surrounding Area

Number Nineteen Forty-Seven

ER

1.99

**JNIOR CITY SECRETARY** — Travis ed in the office last Wednesday as Boy endrix Jr., left, is shown with City Scouts helped with various city governcretary J. J. Maxey and Mrs. Geneva ment functions in observance of National rowley, as Maxey explained the use of Boy Scout Week. e card file system here. Hendrix work-

(SLATONITE STAFF PHOTO)