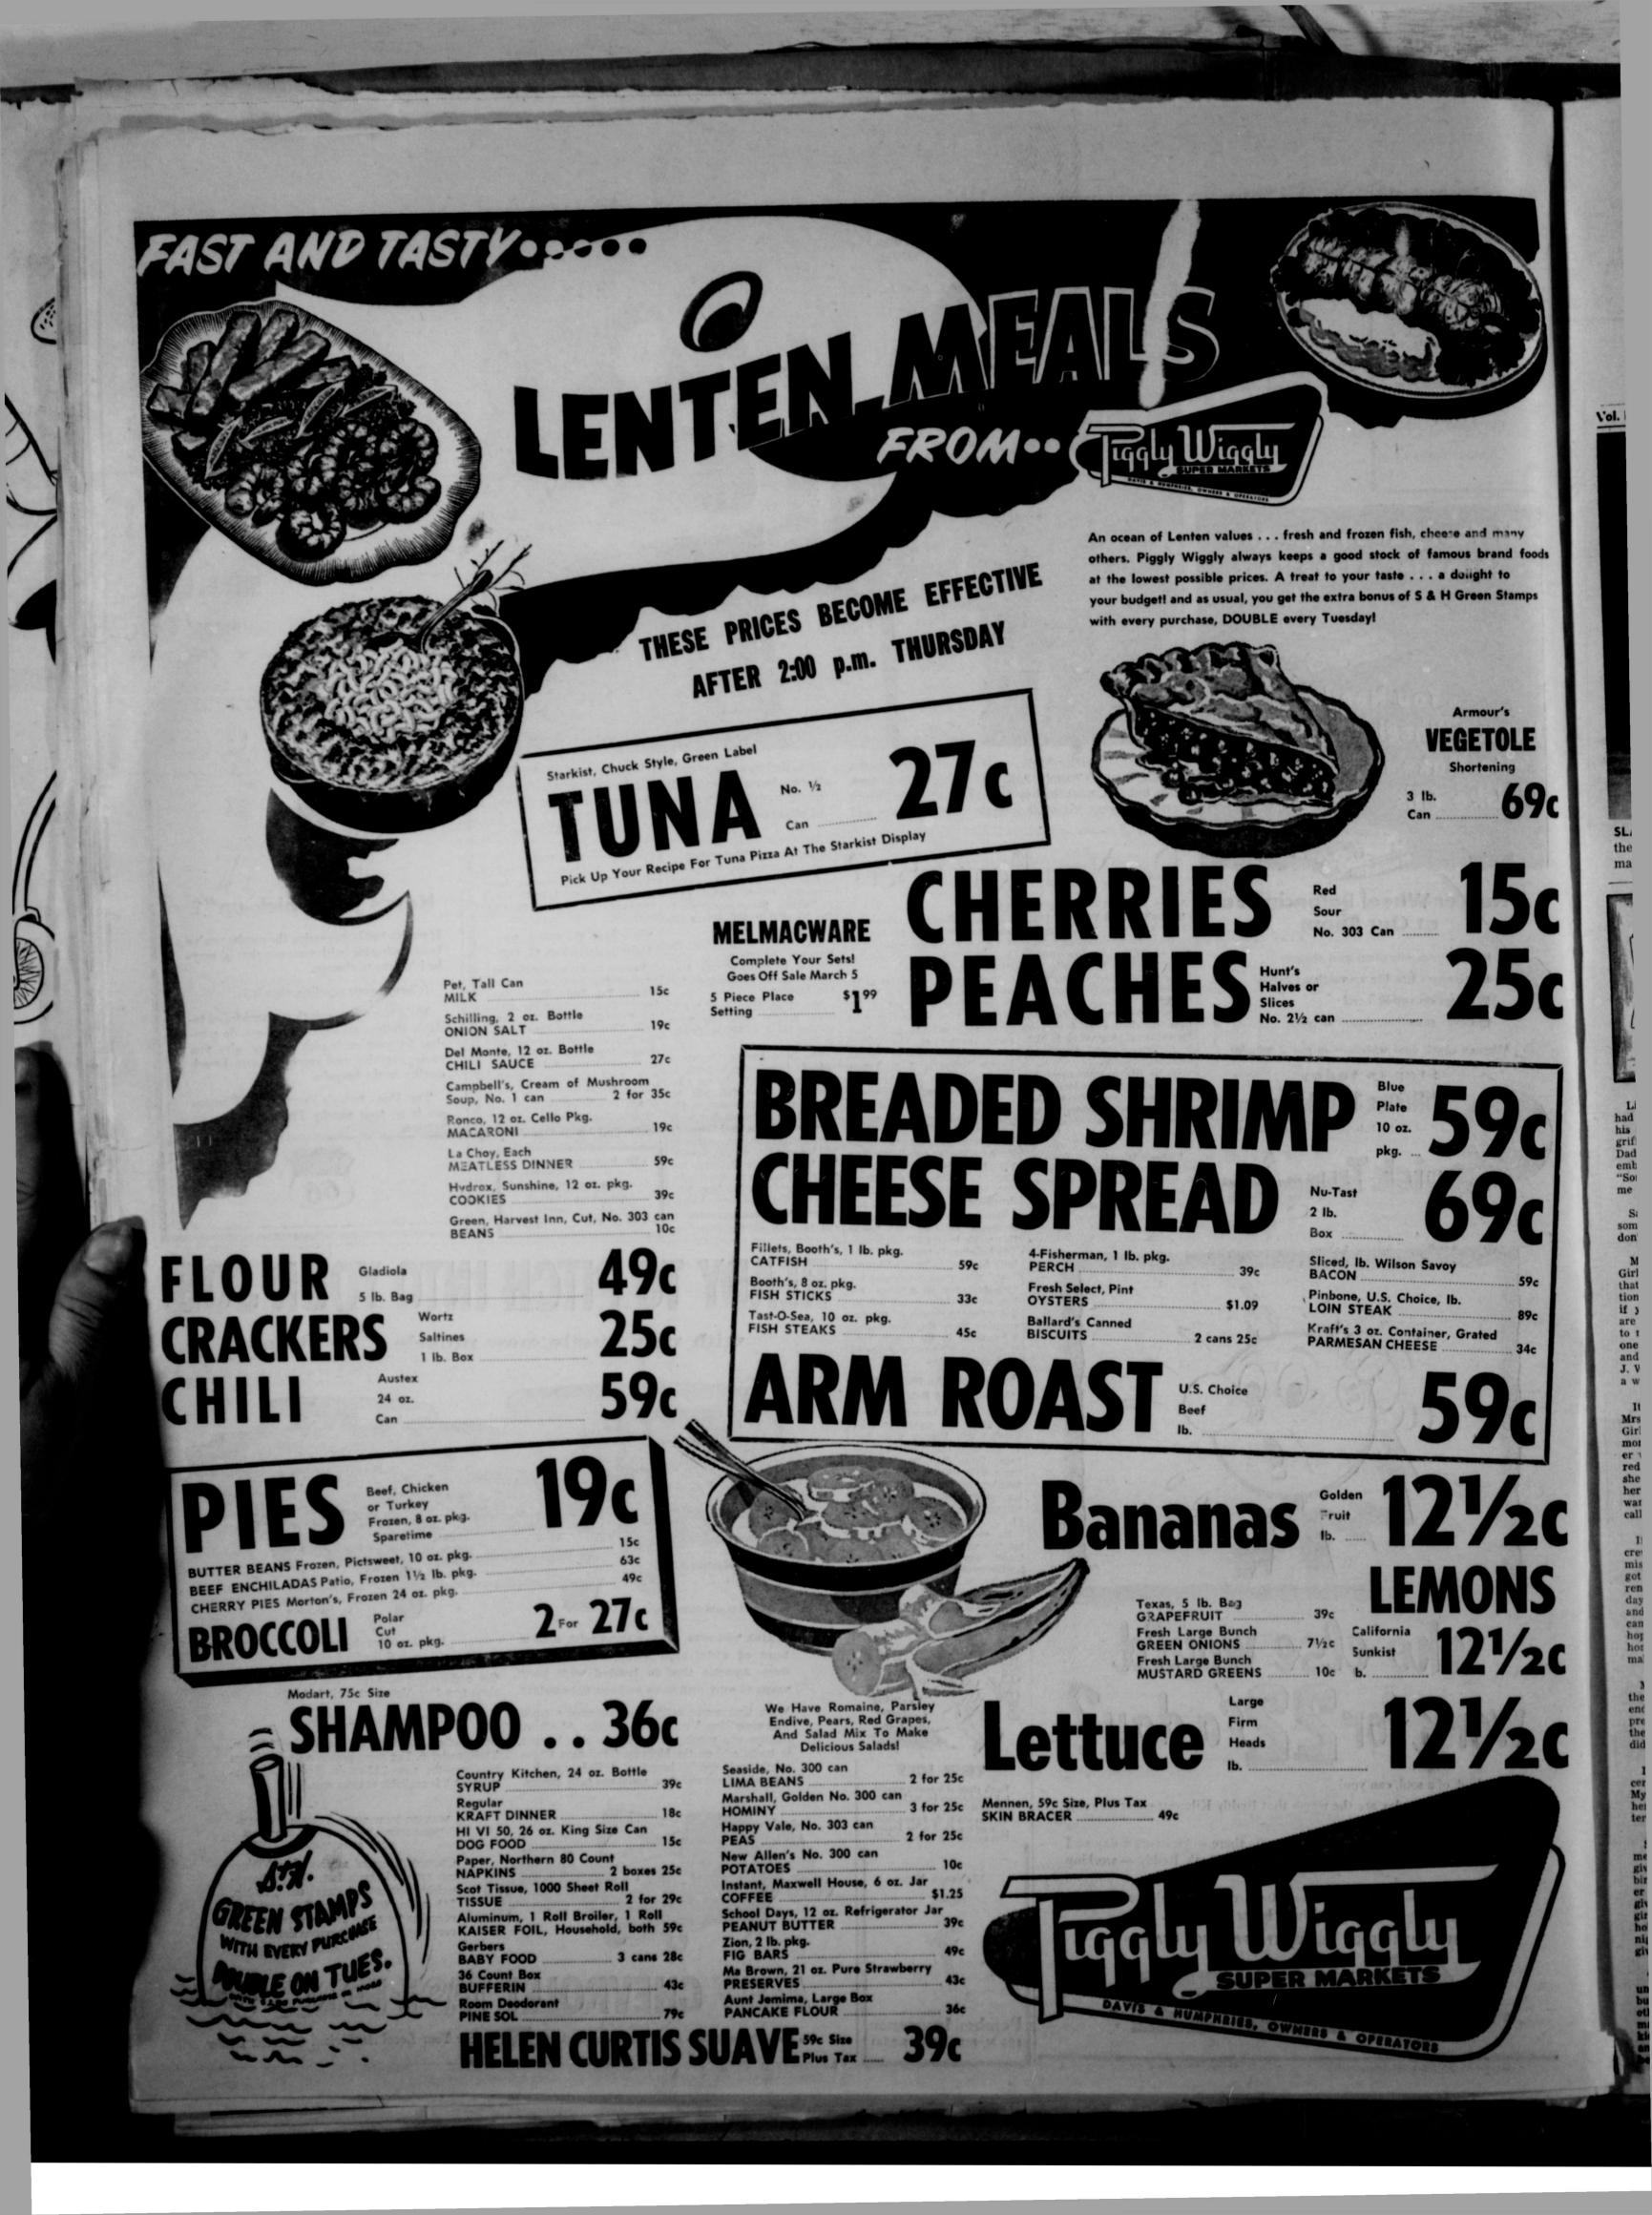

## **Slaton's Heart Sunday Quota Set** \$600; Drive Will Be Held 1-4 p.m.

**Lions Club Sponsors Evening of** Illusions Friday, March 7, 8 p.m.

What could be the season's | School auditorium. Members of outstanding event will be in the Slaton Lions Club have ad-Slaton on Friday, March 7, vance sale tickets in their posunder sponsorship of the Slaton session for the public's conven-Lions Club. ience.

Ten Pages

tions and materials. League Baseball this summer Quota for Slaton for the 1958 are requested to meet at 7:30 Heart Fund Drive has been p.m. Monday at Slaton High set at \$600. School when the program for

## HOW THE HEART FUND HELPS YOUR HEART DUGH RESEARCH

CE 1949... MORE THAN 000,000 HEART FUND DOLLARS BEEN CHANNELED RESEARCH KING TOWARD QUEST OF HEART DISEASES

RT PROORAMS HEART SUFFERERS USEFUL IVE CITIZENS