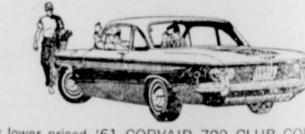

New lower priced '61 CORVAIR 700 CLUB COUPE

There's a whole crew of new Chevy Corvairs for '61-polished and perfected to bring you spunk, space and savings. Lower priced sedans and coupes offer nearly 12% more room under the hood for your luggage-and you can also choose from four new family-lovin' wagons