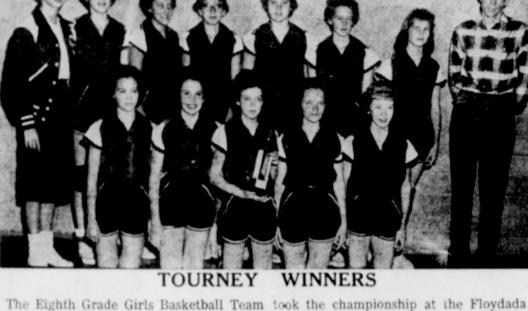

last week end. Shown here, they are, back row, right to left, Coach Victor Day, She-

rrea Belt, Sherilyn Mann, Marilyn McSwe en, Belinda Becker, Sharon Williams Robin Davis and Nan Saage, manager. Front row, same order, Margaret Mcinnon, Rosa Walston, Glenna Payne, Dee Chappel and Gail Edwards. Barbara Mc-Cook, another team member, was not available for the pcture.