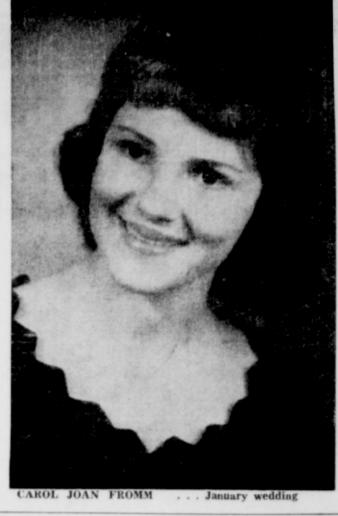

Rev. Rollo Davidson sang "Oh Tell Me His Name Again" a song written by a missionary in China. Rev? Davidson then closed the meeting with a pray-

The group will meet next

Carol Fromm, Morris Davidson Wedding Slated

at six o'clock in the evening, January 21st, at the First Baptist Church in Childress. Reverend Davidson will officiate.

Mr. and Mrs. U. S. Fromm of Miss Fromm is a 1960 gradu-Childress announced the engage ate o Childress High School and A brief business meeting was ment and forthcoming wedding completed her instructions at conducted by Mrs. S. H. Jay- of their daughter, Carol Joan, Draughons' Business College in nes. The concluding lesson of to Morris Jordan Davidson of Lubbock. Her fiance is a graduthe study, "Into All the World Slaton, Morris is the son of the ate of Slaton High School and Together," was led by Mrs. Rol. Rev. and Mrs. Rollo Davidson. is presently attending Texas