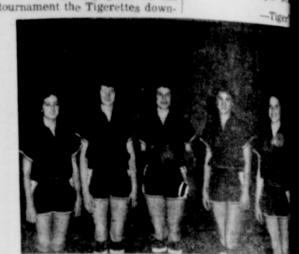

last week end. Shown here, they are, back row, right to left, Coach Victor Day, She-

rrea Belt, Sherilyn Mann, Marilyn McSwe en, Belinda Becker, Sharon Williams Robin Davis and Nan Saage, manager. Front row, same order, Margaret Mcinnon, Rosa Walston, Glenna Payne, Dee Chappel and Gail Edwards. Barbara Mc-Cook, another team member, was not available for the pcture.