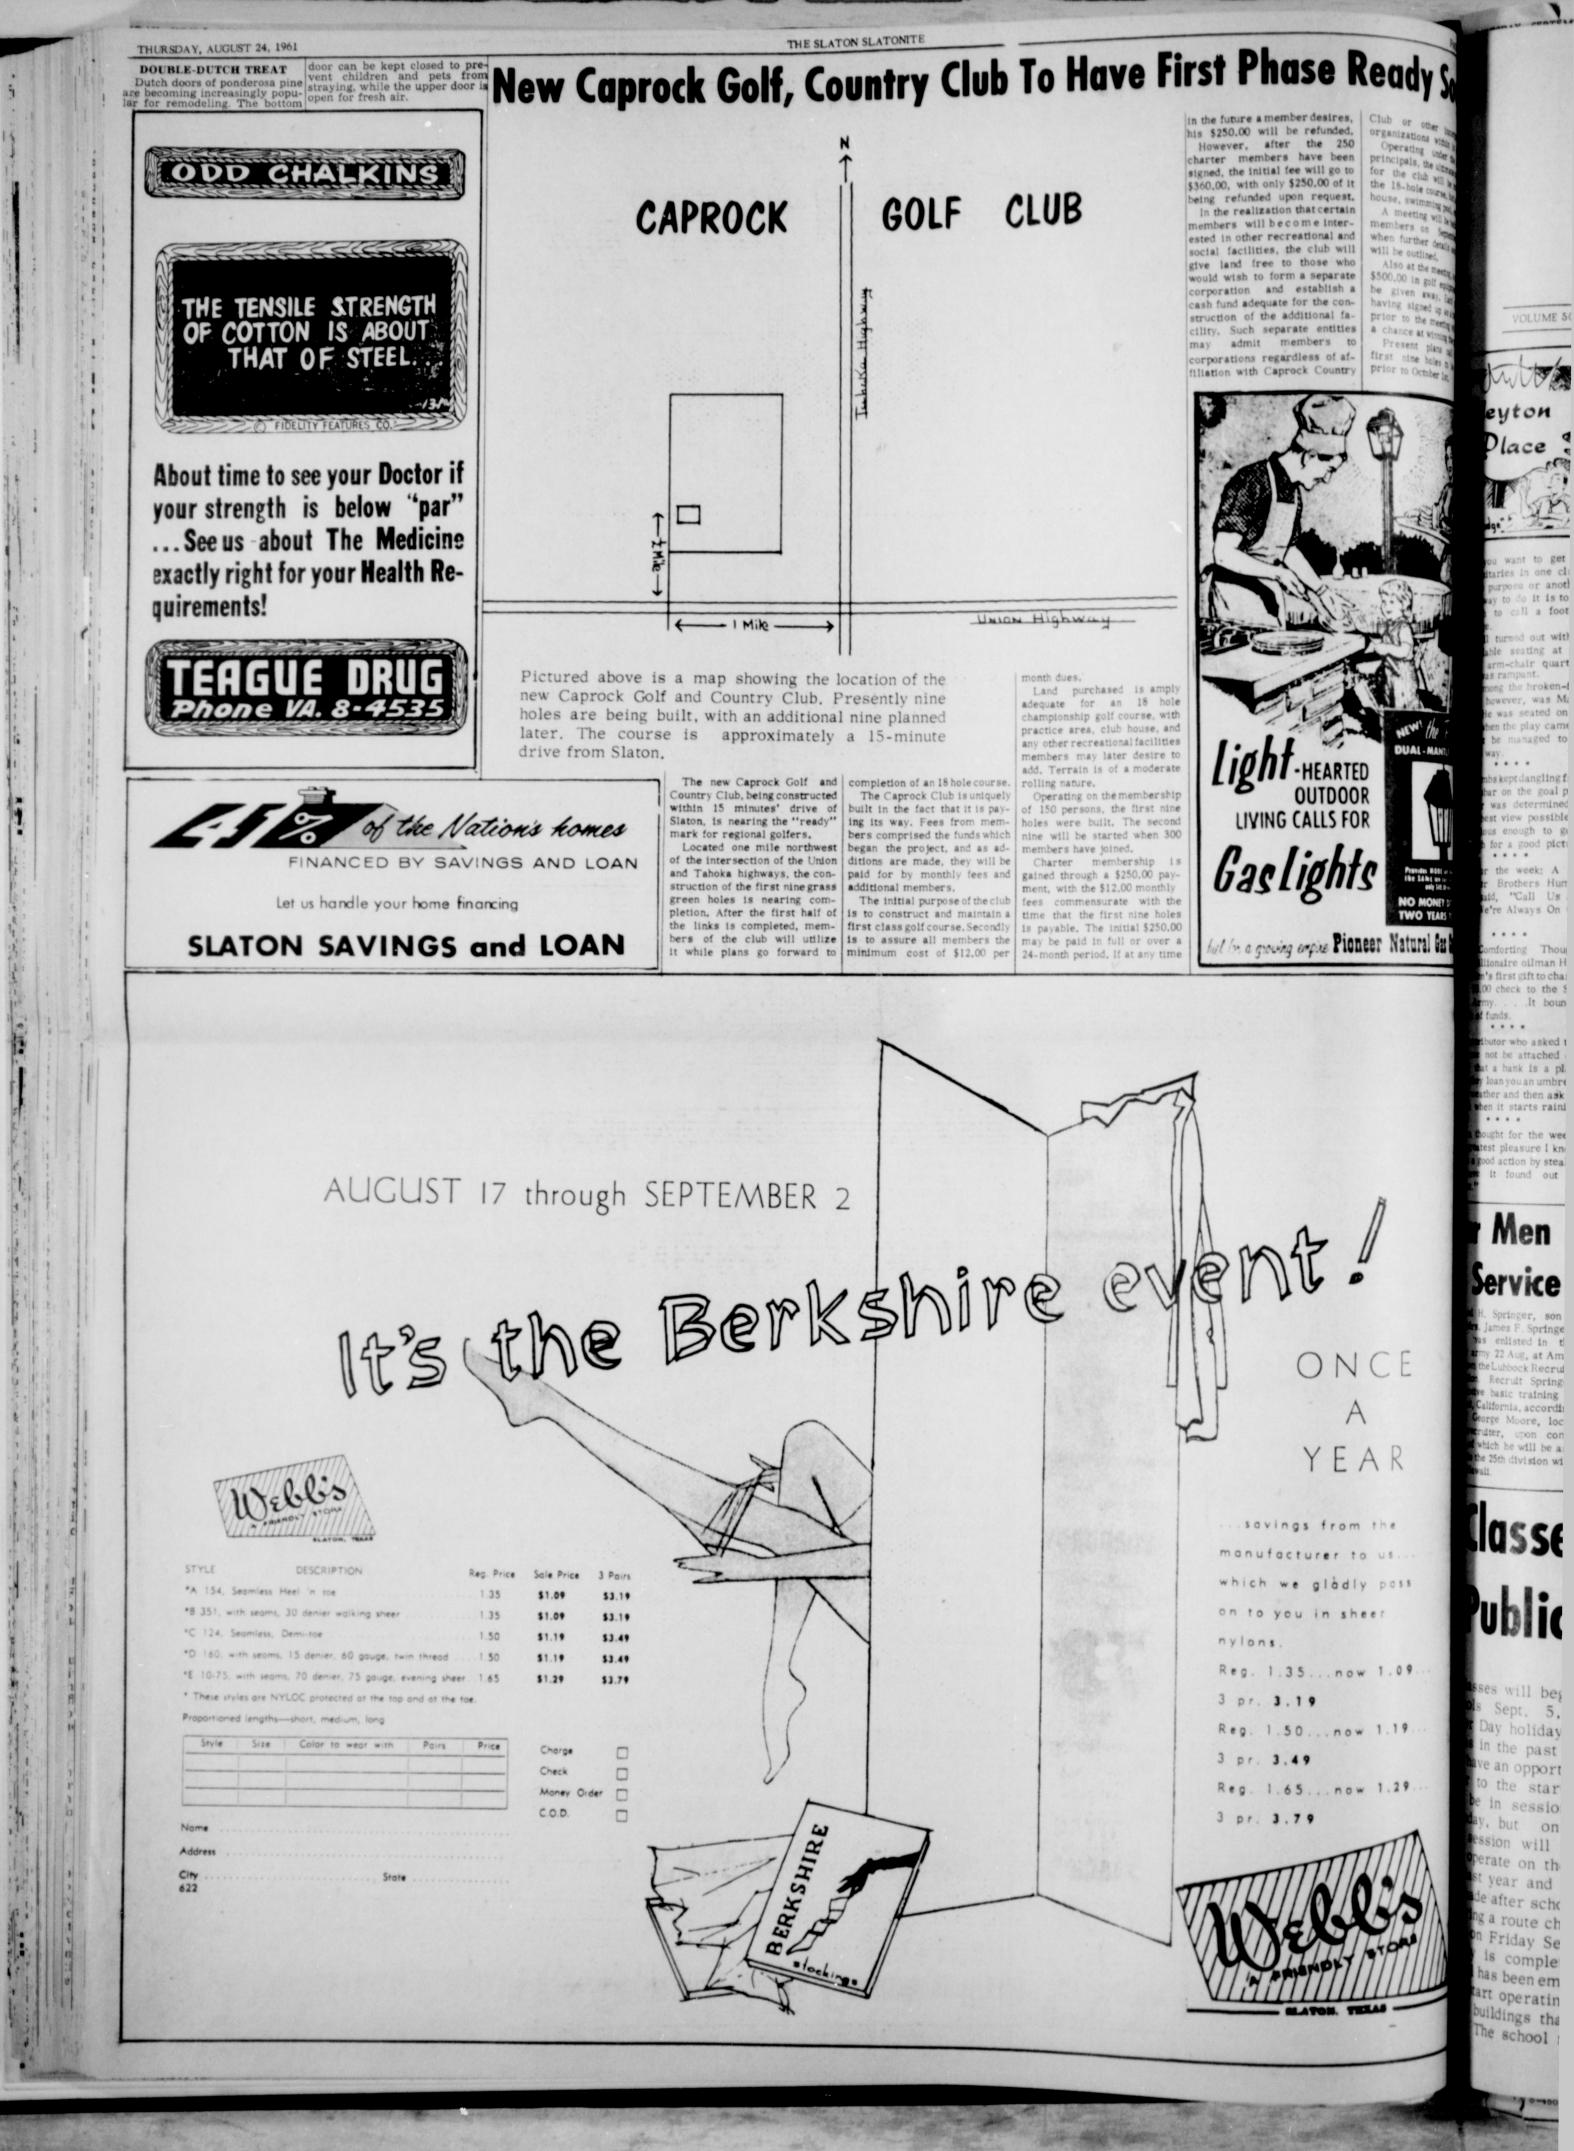

### Ways To Acquire New Industry Is Purpose Of 2-Night Project

A two-night workshop has been scheduled for Slaton next Tuesday and Wednesday evening, which may result in the formation of an Industrial Foundation for the city, it was announced this week.

At a meeting of the Chamber of Commerce Tuesday night, directors voted to have two representatives of the Texas A&M Research Foundation come here to conduct the workshop. Lasting three hours on each of the two evenings, the workshop will be comprised of approximately 15 to 20 persons, including CoC directors and other

selected individuals. The chief purpose in the workshop is to inform the future foundation directors of the ways and means of acquiring industry in the community.

The new ordinance will be pre-

**Authorized Here** Slaton's City Commission, at i sented to the commission at the its regular meeting Monday next meeting, determining night authorized the drawing up amounts to be paid etc. for of a new ordinance levying an failure to appear. .... extra fine for failure of per-

It educates persons in the

determining of what the city

can offer, and of the specific

(Continued on page 5.)

sons to appear in the case of Also at the meeting, G. L. Elder, Street and Sanitation The action came after a re- Superintendant, appeared beport by Chief of Police Gene fore the Commission and Martin. Upon the issuance of advised that it was imposeach traffic ticket, a time per- sible to keep up with garbage iod is given in which the person collection with present equipmust report. Prior to this no ment and recommended that an-