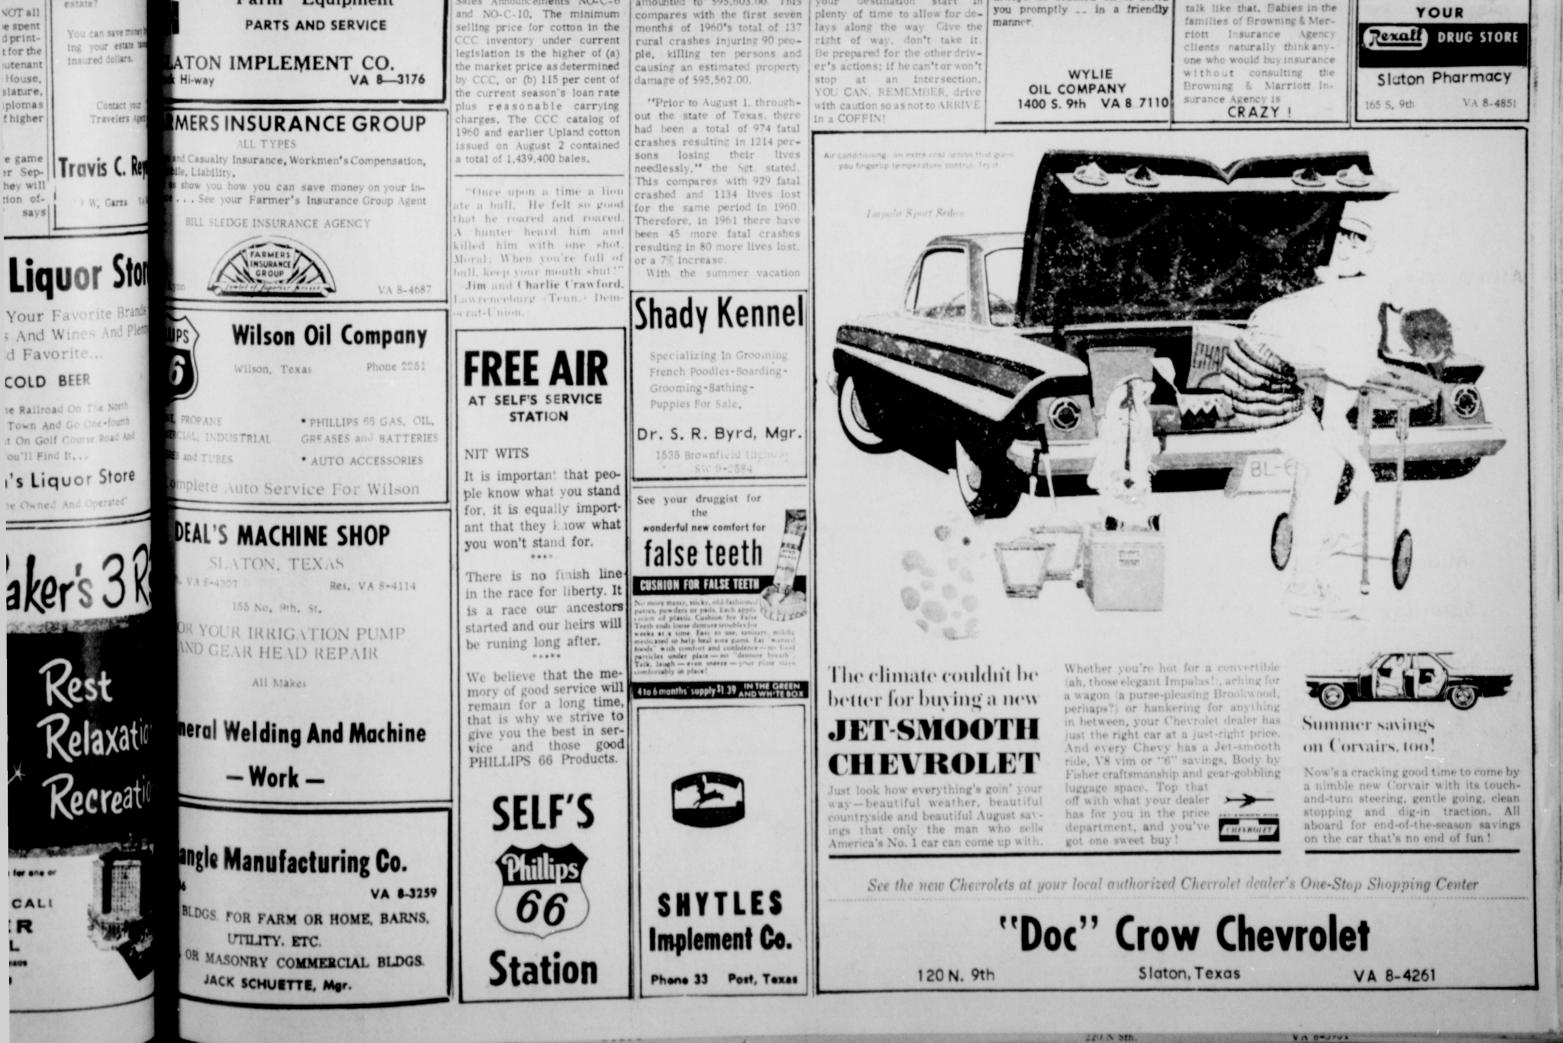

A CHINESE SAGE QUOTED MORE TODAY THAN WHEN HE LIVED...

ME

ABOUT SOO B.C.

Confucius say, "Person who use banking facilities have fewer financial problems."

CITIZEN'S STATE BANK

Texas Avenue Member F.D.I.C.

may be only two and a half feet high . . . The 49th state 196 flag-Alaska's-was designed Nan by a 13-year-old orphan, Benny Benson, now a garage operator in Ketchikan. Seven of its eight gold stars represent the Big Dipper; the eighth is Po-В. D. W R. 1 S. Crows T. Swann G 145 So. TIGERS GETTING READY -- Shown here are 11 "Green Gregg Nowlin, end; Sonny Lee, John George, Jim Bob Chris-Shirts" in the Slaton High School Tiger football line-up as man, Jerry Don Tefertiller, Billy Patterson, and Ronnie workouts got underway here this week. Running with the Edwards. Standing from left to right are Webber Tefertiller, green vested fellows the first week were: line, left to right, Ronnie Jones, Tommy Simmons, and Steve Ball. "GOOD DESIRE AND HUSTLE" the "toughest" ball carriers on the South Plains. In addition to Schneider, Billy Baker will Wilson Mustangs Should Make Top round the attack as a powerful runner in the fullback slot. Comprising the main stalthe **Contender For 1961 District Flag** warts in the line will be Eddie DUAL-MANTLE LIGHT Williams and Larry Means Both boys are experienced and have exhibited a tremendous only \$49.50 installed desire. NO MONEY DOWN ---Barring injuries, Wilson's than average speed, and Coach offensive strength should be in Tommy Swann and Don Web! TWO YEARS TO PAY! Mustangs should have a good Rector stated that they have the passing of Surpy Benavidos, look promising for a guard chance to win their district this displayed more desire and with Charles Walton ranking as and tackle position and Bobby year, according to head football hustle this season than at any a highly capable receiver. Stowe will fill out the line at coach Travis Rector. Other bright prospects are fuel for a growing empire Pioneer Natural Gas Company VA8-4545 time in the past. Regarding the running game center. Although the Wilson team is In other comments on the of the Mustangs, Leroy small, the gridders boast better team, Coach Rector said a chief Schneider should make one of Royce Baker and Sammy Crow