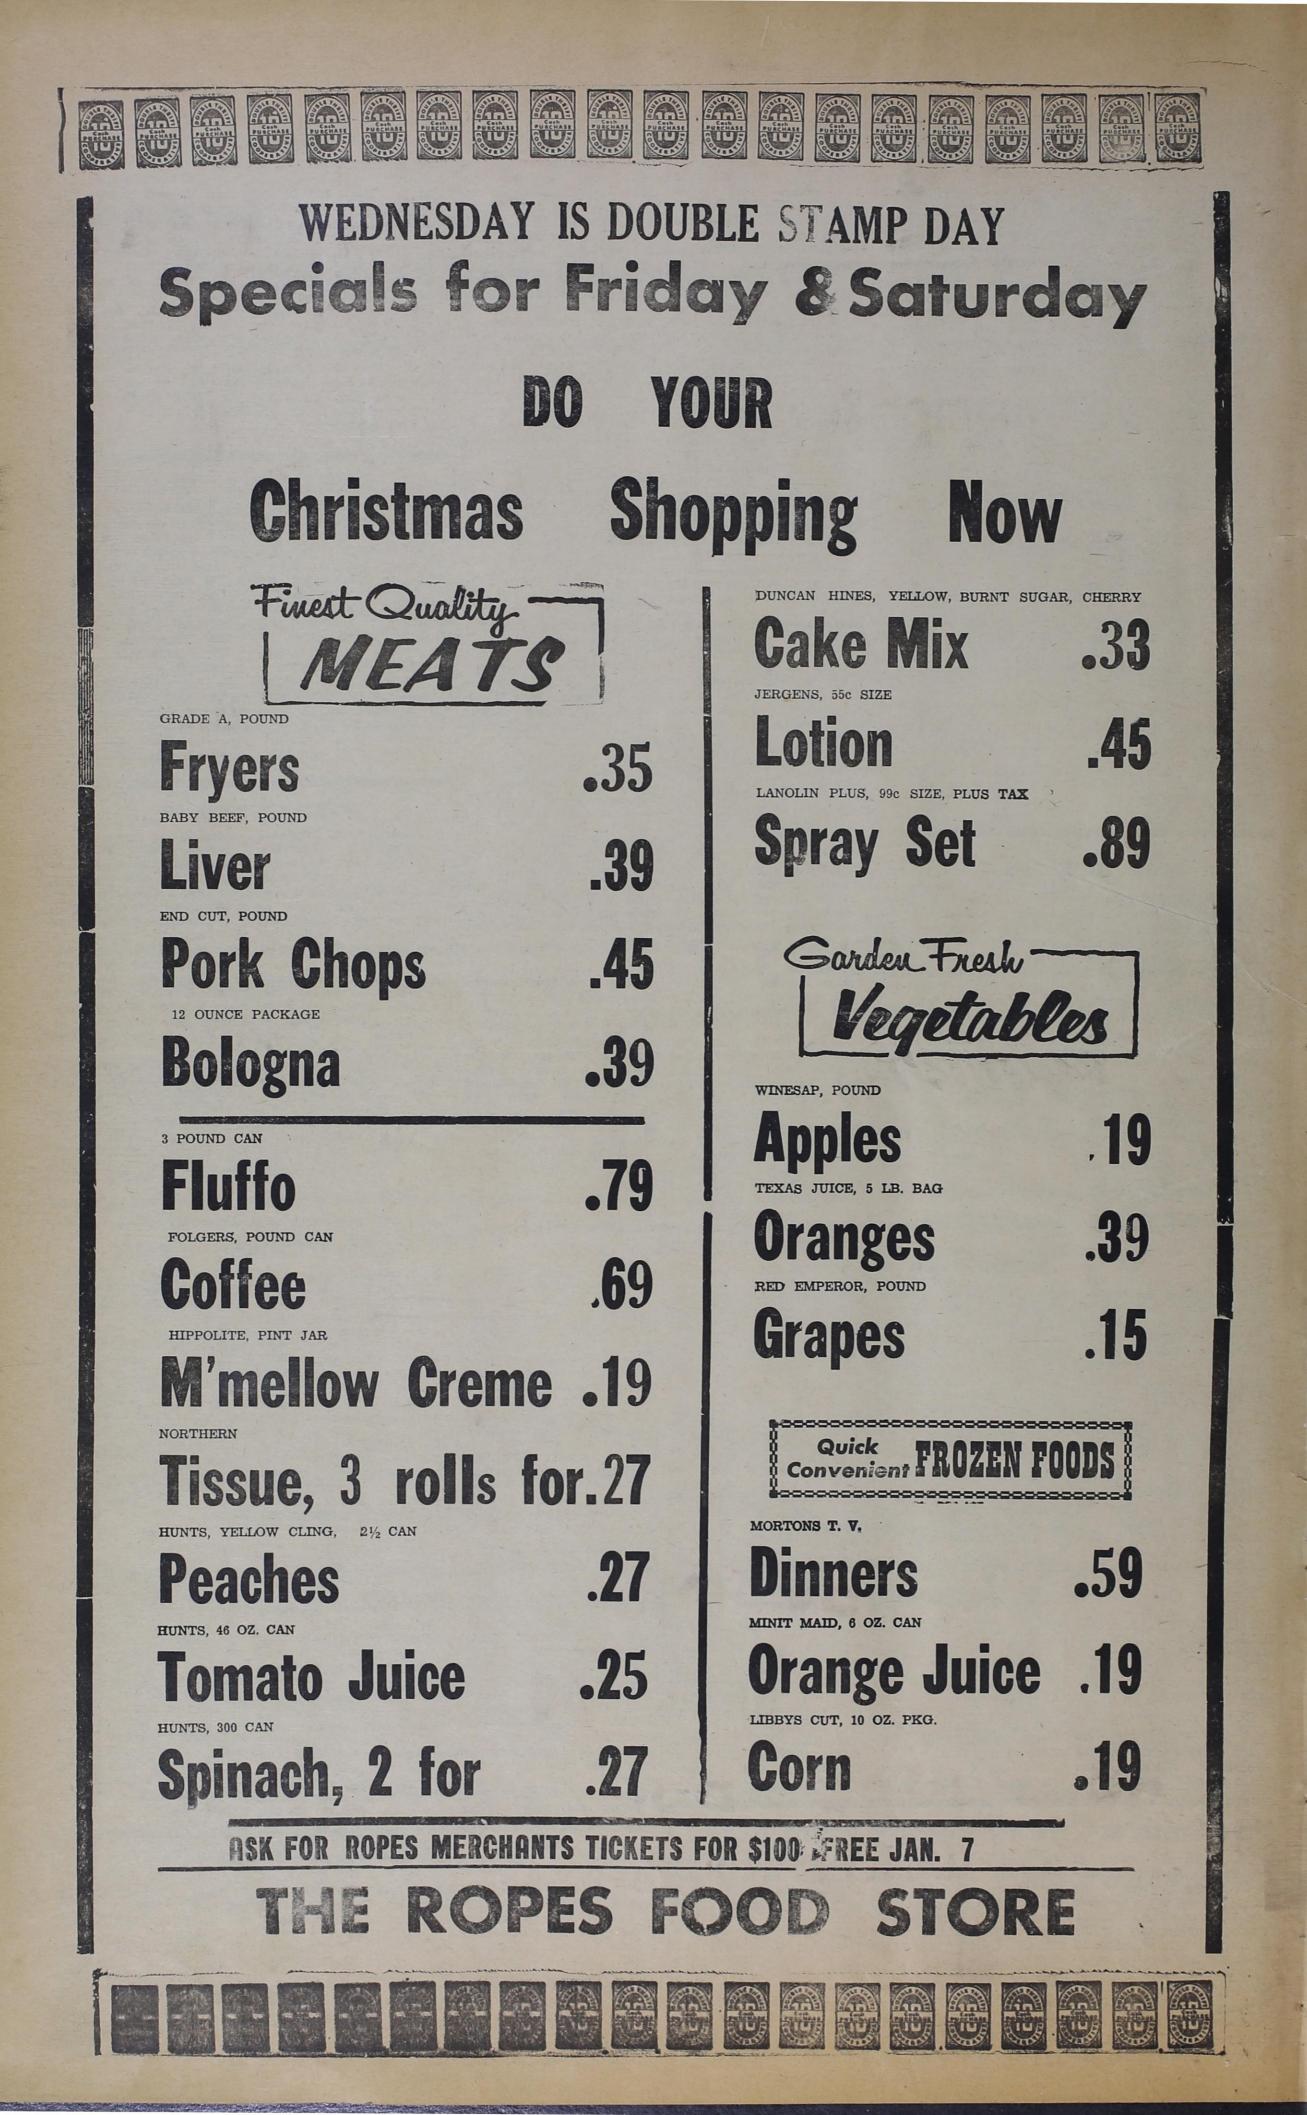

# **TUESDAY IS DOUBLE STAMP DAY**

# SPECIALS

| FOR FRIDAY AND SATURDAY             |                     |
|-------------------------------------|---------------------|
| HURFRESH                            | CANNED              |
| SISCUITS, 12 for                    | .95                 |
| ANQUET FROZEN, Apple, Peach, Cherry | 22 OZ.              |
| PIES                                | .35                 |
| HURFRESH                            | 2 POUNDS            |
| CHEESE                              | .75                 |
| HURFINE                             | CANS                |
| <b>TUNA</b> , 4 for                 | \$1                 |
| HURFINE                             | $2\frac{1}{2}$ SIZE |
| PEACHES, 4 for                      | \$1                 |
| UNTS                                | 46 OZ.              |
| <b>FOMATO JUICE</b> , 3 for         | .81                 |
| HURFINE                             | 300 SIZE            |
| SPARAGUS, 4 for                     | \$1                 |
| LLIS                                | 2½ SIZE             |
| TAMALES                             | .31                 |
| IURFINE                             | TALL CANS           |
| AILK, 8 for.                        | - \$1               |
| KERS                                | 8 OZ. PKG.          |
| COCOANUT                            | .29                 |
| IURFINE                             | 3 LB. CAN           |