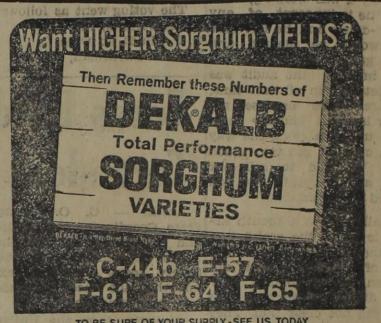

VOTE FOR

ED HOFACKET, Candidate for Sheriff, Hockley County

HEAR ED HOFACKET EACH DAY AT 6:48 A.M. ON RADIO KLVT LEVELLAND

Paid Political Advertisement

"DEXALS" is a Registered Brand Name. E-57 is a variety designation. MORE FARMERS PLANT DEKALB THAN ANY OTHER BRAND