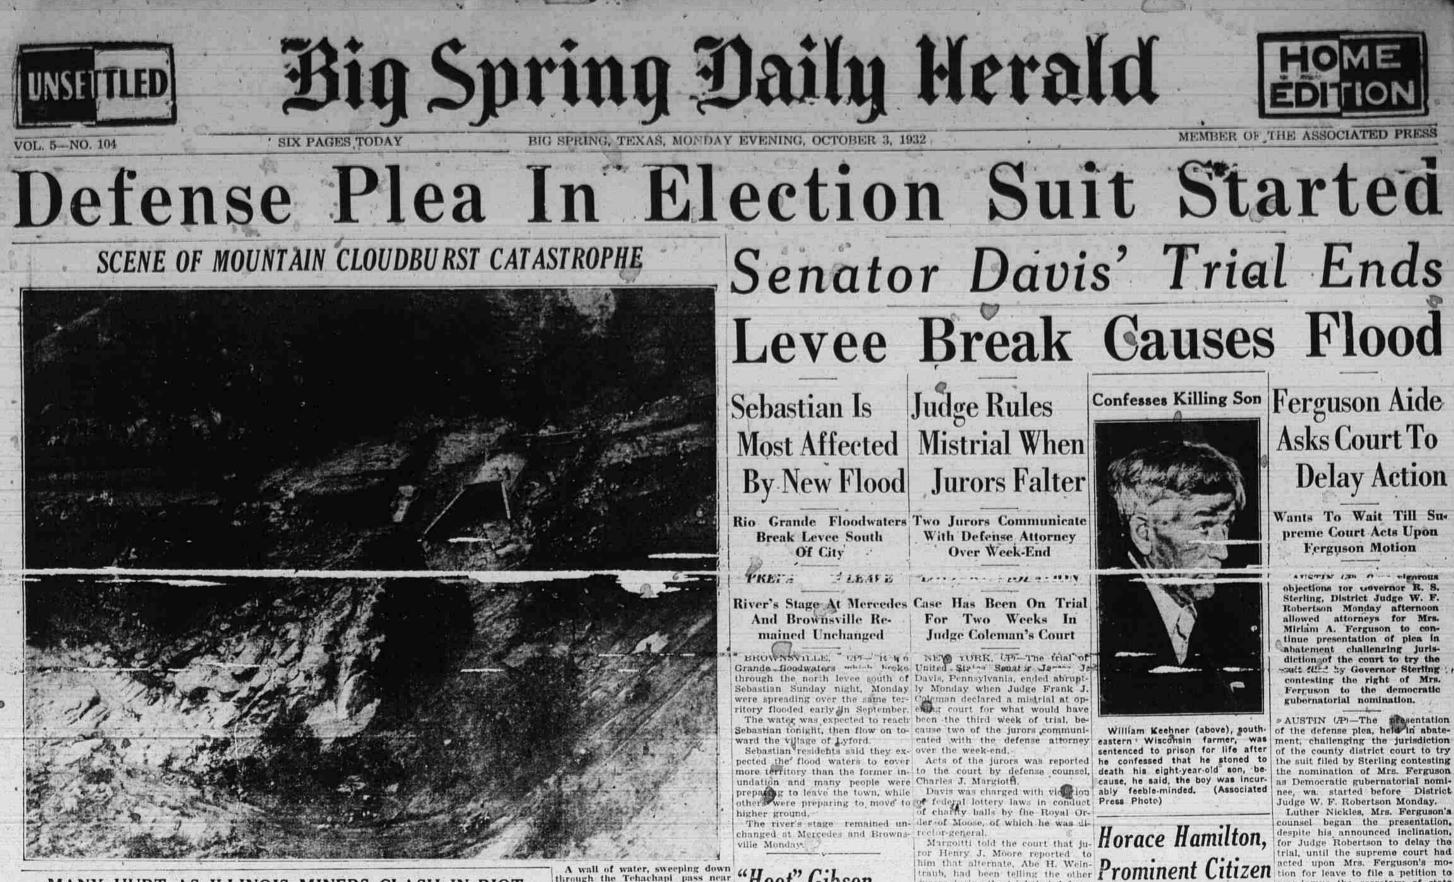

MANY HURT AS ILLINOIS MINERS CLASH IN RIOT

A will of water, sweeping down through the Tehachapi pass near the the the Tehachapi pass near the the the Tehachapi pass near the the Tehacha

One man was killed, and scores were bruised or stabbed in a clash between two factions of miners at Springfield, III. The riot represented a fight between armed groups of union miners and others who have organized a new union. This picture shows part of the participating crowd. (Associated Press Photo)