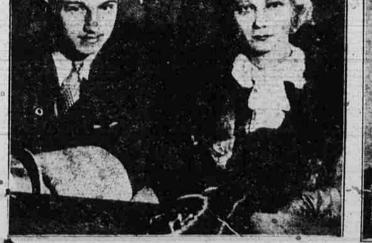

#### Drake Coach

Norman Thomas (center) of New York, socialist candidate for president, is shown in a gay mood as he paraded down the main stress of Milwaukee with some of his boosters. (Asociated Press Photo)