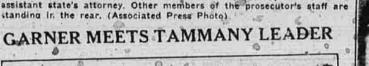

### idnaping Suspect

Speaker John N. Garner, democratic Candidate for vice president, talked over the political situation with John McCooey (left), New York national committeeman and ally of Tammany, during a round of con-ferences with party leaders while in New York. (Associated Press Photo)