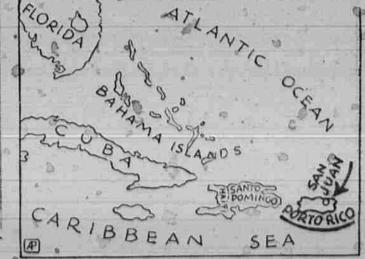

#### WHERE DAMAGING STORM STRUCK

This map shows the location of Puerto Rico and San Juan, the Island's largest city, which was lashed by a hurricane that took at least 30 lives and caused widespread damage along the island's northeast coast