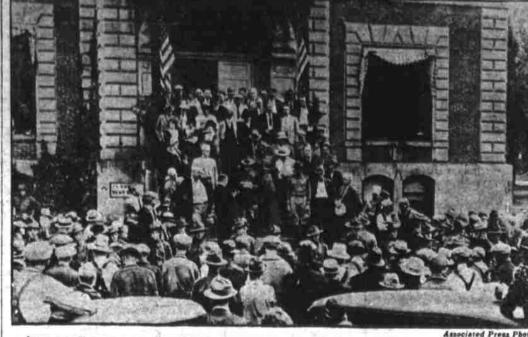

### SOLDIERS ORDERED TO ENFORCE IOWA CATTLE LAW

lows guardsmen encamped at Tipton, Ia., are shown listening to Brig. Gen. Park A. Findley, commander of the troops, as he read Gov. Dan Turner's proclamation authorizing the guards to aid veterina-rians in enforcing the state's tuberculin test law for cattle. Cedar county farmers had rebelled against