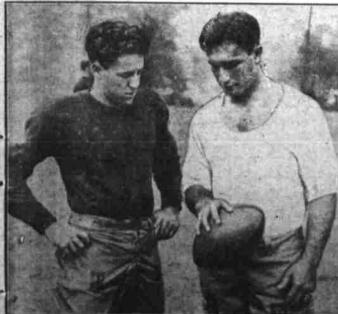

### ALBIE GETS POINTERS FROM BENNY

Yale's Captain Aible Sooth (left) gets a few pointers on forward saing from Benny Friedman, former Michigan star, who new is sching at Yale.