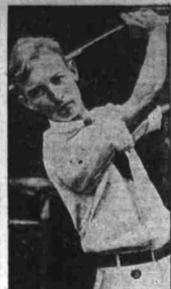

### ALBIE GETS POINTERS FROM BENNY

Yale's Captain Aible Sooth (left) gets a few pointers on forward saing from Benny Friedman, former Michigan star, who new is sching at Yale.