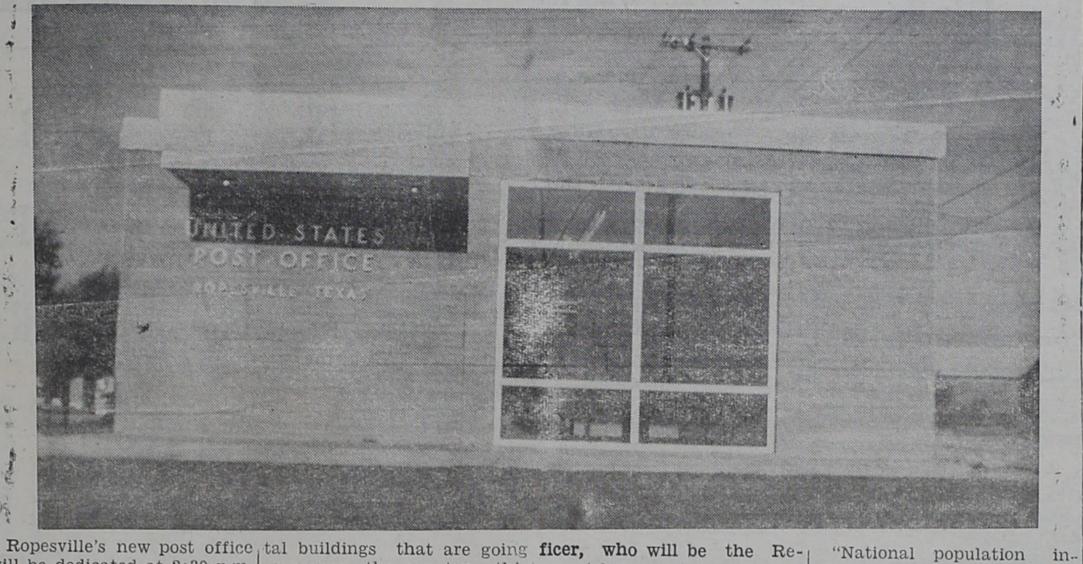

# If there is an X in this box ROPESVILLE POSTAL DEDICATION JAN. 26 It is notice your subscription

The new facility, located at pullding program to changes and this building and its up- ment of 663,000 new house-Ropesville, is part of the Post'in mail volume, transporta- to-date equipment will en- holds, including many in this Office Department's unique tion and population.

vestment financing is used to where they are most urgently ed, "will be a link with a pos- she explained. obtain needed facilities which needed. In areas where it is tal system that today has "Mail business in this area community, and are leased ovation. to the Federal Government.

for construction purposes is pected to attend:

Like most of the new pos- las, Organization Service Of- postmaster added.

---000---

will be dedicated at 2:30 p.m. up across the country, this gional Representative. on Sunday, January 26, and post office is leased to the "Our patrons will derive 000 people to the population the public is invited, Post- Post Office Department. This more enjoyment from doing in the next 12 months, with master Hattie Sims announc- gives the Department some business here, their mail will about one and a half million flexibility in adapting its be handled more efficiently marriages and the establish-

commercial leasing plan, the The Department is now work under the best of con- noted. "This will be reflectlocal postmaster explained. | concentrating on construct - ditions," the Postmaster said. ed in increasing demands for Under this program, in- ing new postal units only "The new facility," he add- more postal service here,"

Meanwhile, for the local icans and handles over two- \$5,282.22 compared with At the same time, the need postal dedication the Post- thirds of the world's mail. \$8,573.54 today."

Mr. Jack D. Watson of Dal- ing over a billion parcels, the totaled \$124,867.21."

# creases will add nearly 3,000,-

able our postal employees to community," the postmaster

remain under private owner. practical to do so, existing over 45,000 postal installa- has gone up," the postmaster ship, pay local taxes to this buildings are undergoing ren- tions. This system serves noted. "For example, 10 more than 180 million Amer- years ago revenue was

for large outlays of money master announced that the Our 580,000 postal employees "Money orders sold 1953 tofrom the Federal Treasury following is among guests ex- are handling about 65 billion taled \$98,636.03," she noted, pieces of mail a year, includ- "and money orders sold 1963