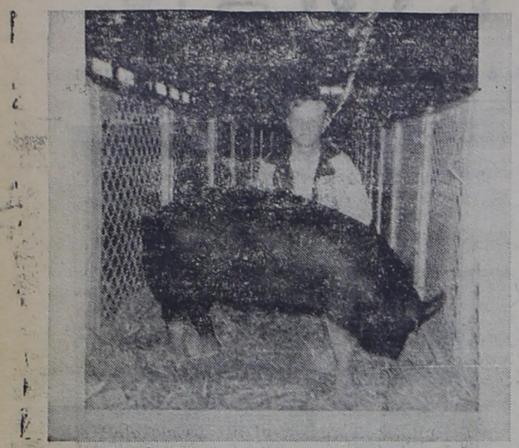

### BRIDAL SHOWER

p.m. at the school cafeteria. tation to attend.

ALLEN WATSON HIRED

Allen Watson was hired as tendance at the Roundup. City Marshal for Ropes at a last Thursday night.

Tht two young ladies pic-teacher assisted them with chapter have followed many ion, some center of worth, tured above will make history their project; and they are professions. Some are teach bove represented the Ropes Means, Lonnie Exum, something on which we reswine in the Levelland Area Bradshaw is shown on the farmers, business men, sales western Exposition and Fat McCormick, and Ronny Price. Our problem is that we Junior Stock Show. Girls were left and Lynette Price on the men, accountants, one is a Stock Show at Fort Worth. All exhibited swine. choose objects of devotion made eligible to show as FFA right.

a Hampshire-Yorkshire cross

ROPES FFA MEMBERS PLACE IN FT. WORTH SHOW Seven members of the Rop- the placing animals are pic-

es FFA Chapte entered the sured here, except Larry Don Southwestern Exposition and Blair. Somehow his picture Fat Stock Show in Fort did not come back with the Worth this year. They exhi- others. Larry Don exhibited bited eight animals and plac- a medium weight Hampshire these. Ronnie Huie that was raised on the home placed 4th, Lonnie Exum and farm.