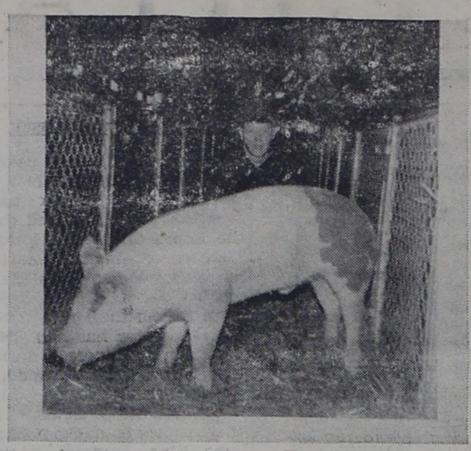

### BRIDAL SHOWER

p.m. at the school cafeteria. tation to attend.

ALLEN WATSON HIRED

Allen Watson was hired as tendance at the Roundup. City Marshal for Ropes at a last Thursday night.

Tht two young ladies pic-teacher assisted them with chapter have followed many ion, some center of worth, tured above will make history their project; and they are professions. Some are teach bove represented the Ropes Means, Lonnie Exum, something on which we reswine in the Levelland Area Bradshaw is shown on the farmers, business men, sales western Exposition and Fat McCormick, and Ronny Price. Our problem is that we Junior Stock Show. Girls were left and Lynette Price on the men, accountants, one is a Stock Show at Fort Worth. All exhibited swine. choose objects of devotion made eligible to show as FFA right.

a Hampshire-Yorkshire cross

ROPES FFA MEMBERS PLACE IN FT. WORTH SHOW Seven members of the Rop- the placing animals are pic-

es FFA Chapte entered the sured here, except Larry Don Southwestern Exposition and Blair. Somehow his picture Fat Stock Show in Fort did not come back with the Worth this year. They exhi- others. Larry Don exhibited bited eight animals and plac- a medium weight Hampshire these. Ronnie Huie that was raised on the home placed 4th, Lonnie Exum and farm.