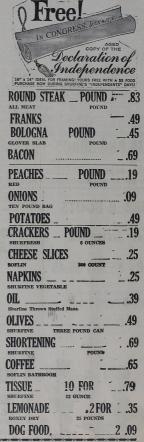

| 35                  |



Wednesday Is Double Stamp Day

THE ROPES FOOD STORE