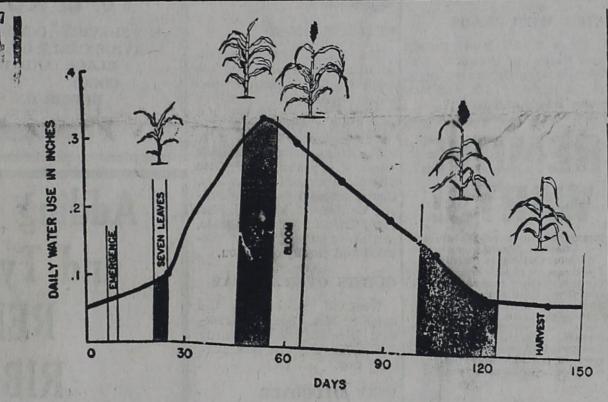

Scientists have found that

irrigation system.

period, Taylor said.

the maximum net returns in fall could change this sched-Chapter closed in regular the average year, Taylor said, ule.

Many years of irrigation he says the yields do not in- irrigation. ship, it can also make or research have led to the de- crease proportionally with the break a marriage. One pro- velopment of a number of amount of water added, ex- be increased along with infessional marriage counselor basic principles farmers can cept in dry years. Late irri- creases in per acre yields with ficient water use. advises, "Never go to sleep on use to decide the time and gations are sometimes not the same amount of water, by an argument. Talk it out, amount of water to apply to paid for by the small increas- the use of alternate furrow rigation will generally give work as expected on any one and begin the next day with cotton and grain sorghum on es in yield and they can lower irrigation," says Extension Ir- good yields and probably near farm, Taylor said. But local understanding." Notice, he the High Plains, says Hockley the cotton's quality, the agent rigation Specialist Bill Lyle maximum net returns on farmers can consider the bas of Lubbock.

than fruiting.

Irrigation should be based With most farms in the on this water-use information County receiving good June says Taylor, but, of course will rains, there will be fewer exbe influenced by rainfall and ceptions to this general rule. the watering capability of the Situations where prebloom irrigation may pay would in-If only one irrigation will clude droughty, shallow or the Easteri Star met Thurs- be made, the agent says it sloping soil; irrigation systems should ideally go on at early requiring around a month to peak bloom. Cotton to be ir- get across the cotton acres, The Chapter opened in reg- rigated twice or more during and on early determinate cotular order with Mrs. Sandra the summer has been found tons. Prebloom applications; McNabb, Worthy Matron, and to produce more efficiently even under these conditions, A. M. Armstrong, Worthy Pa- when the first irrigation is should be light enough to tron, presiding. Minutes of applied in the first white leave room for a rain tollowthe last meeting were read bloom period with the others ing application. Every other and approved. The Bulletin following in the peak bloom row irrigation works good for this. With most cotton plant More than ten years of ed about May 10 the first irstudies at the South Plains rigation would probably be picnic was planned. The date Research and Extension Cen- gin around the 10 to 15 of ter, near Lubbock, indicate July with the second irrigatthat a pre-plant plus two sum tion being needed about the mer irrigations will produce first week in August, Rain-

> Each irrigation should apply In every row irrigation, the 3 to 4 inches of water. Addi- highest yield per acre-inch of tional irrigations naturally water has been obtained with increase per acre yields, but a pre-plant plus one summer

depth on the sandier soils to If rainfall is short, the boot tighter soils.

ning the irrigation schedule the lighter rainfall areas. on most area farms.

than one-tenth of an inch of irrigations to the milk stage, water per day up to about research shows yields will be the seven leaf stage and then better even though earlier the use rate increases rapidly moisture stress may shorten Taylor said the peak water the plant more than a foot. use of more than .3 inches No matter how many irriper day comes between the gations are applied, he says boot and bloom stage.

duced when available soil sorghum if possible. moisture is kept at or above The agent explained that it results in extremely inef- rot.

grain sorghum. The agent ic ideas and apply those that become one in marriage by cotton uses about one-tenth of irrigations following a pre-thumb rules worth rememper-deally should be applied at situation. Taylor said that two other says these two irrigations i- fit into their water-and crop openly in love. Two become out the square stage. Then the plant, the first application ing are that 450 gallons per pre-boot and at the late-

> es a peak of from .25 to .4 in- sive moisture before bloom the holding capacity of Hock- research indicates one irriga- mendations available at his ches per day at the peak generally encourages exces- ley County soils range from tion on grain sorghum gives office. sive vegetative growth rather one inch of water per foot of the most efficient water use.

around two inches on the stage is the approximate time to apply the one irrigation.

This permits more timely Much of the county feed applications of limited water, crop was planted early this Proper timing of irrigation is year and farmers striving for often more important than maximum yeild will probably the total amount applied, Lyle irrigate at least one me before cotton irrigation begins. Grain sorghum irrigation Some farmers have already is also important when plan- completed this irrigation in

However, the agent said if Grain sorghum uses less conditions allow delaying this

excessive early moisture fol-Research indicates the best lowed by later moisture stress grain sorghum yields are pro- should be avoided on grain

about 45 percent of capacity rapid elongation preceding the from the pre-boot to the soft boot stage followed by moist. dough stage. But Taylor said ure stress during grain develthis watering schedule is sel- opment is likely to cause dom the most profitable and lodging as a result of charcial

This irrigation research in-Two well-timed seasonal ir- formation may not always

The agent said he has more detailed information on irrithe first white bloom. Exces- of water per hour, and that As with cotton, Taylor says gation research and recom-