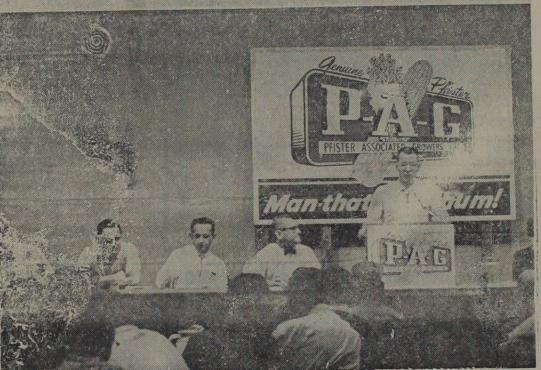

## Charles Shannon Goes on Tour

recently attended a dealer pany of Lubbock, comprised tour of the research nursery more than half of all the reof Pfister Associated Grow- presentatives attending. ers, Inc., in Hutchinson, During the afternoon, a field trip was taken to the

dealers were met by nursery seeds being tested. representatives who were Upon completion of the hosts for the day of events. field tour, the group return-Chartered busses transported ed to the hotel headquarters the dealers to the Baker Ho-land a panel discussion was tel in Hutchinson for the held to answer questions. First phase of the program. During the discussion re-The meeting was called to search workers became betorder and talks were given ter acquainted with the spe-

distributors from every part Lubbock airports in the of the United States consid- chartered aircraft. ered to be in the sorghum

Charles Shannon of Ropes belt. The Texas delegation, and Ray Gober of Meadow sponsored by Dorman & Com-

Mr. Shannon and Mr. Go-P.A.G. Sorghum Research ber were two of 78 West Nursery where the actual Texas and Eastern New Mex- plant breeding and research ico dealers to attend this take place. Procedures were field trip. They boarded an explained by departmental American Flyers Airline Conheads in charge of individual stellation at the Lubbock experiments. It was shown municipal airport. The flight in detail how pollination was originated in Lubbock and controlled to develop new stopped at Amarillo to pick hybrids and varieties of seeds. up additional dealer repre- Included in observation plots sentatives enroute to the re- of the nursery were hybrid search farm in Hutchinson. sorghums, hybrid forage sor-Upon arrival in Hutchinson ghums, cotton, and other

by P.A.G. departmental heads and by Bill Dorman of Dorman was also be and by Bill Dorman of Dorman & Company, Lubbock. A luncheon was given for the local dealers were rethe visiting 133 dealers and turned to the Amarillo and

Church of Christ

Morning Worship....10:50 A.M. Church of Christ, The Plains-Even'g Worship ... 6:00 P.M. man, on behalf of our people, Once upon a time there has filled a directorship with

Sandra McNabb: 2nd on Sorghum Research Nursery ed Growers, Inc. (P.A.G.), in Hutchinson, Kansas. Third explains new techniques in

Bill Dorman of Dorman & from left is Mabry Peel, also developing new hybrids to and civic leader, Tuesday dealers at the P.A.G. Sor- was elected to the Board of most outstanding special respectively. The s