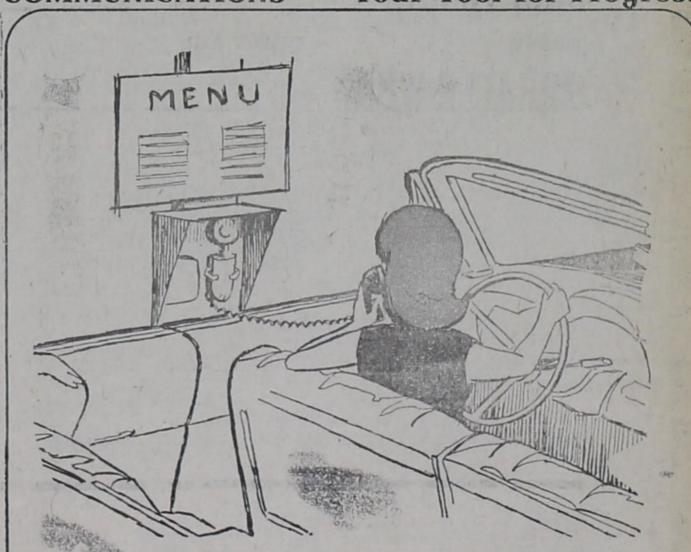

#### Now... Communications speed drive-in food service

Hungry? Pull your car into a modern drive-in restaurant. Reach out your car window to a handy telephone. Place your order directly with the kitchen. Then they notify you via the same telephone when to pick up your order. No waiting to place your order ... no waiting for it to be delivered. This is another example of the rapidly expanding array of conveniences in Communications - Your Tool for Progress. Drive-in customers are invited to use this advanced speed-up service. For full information about our many communications services, please call our Business Office.